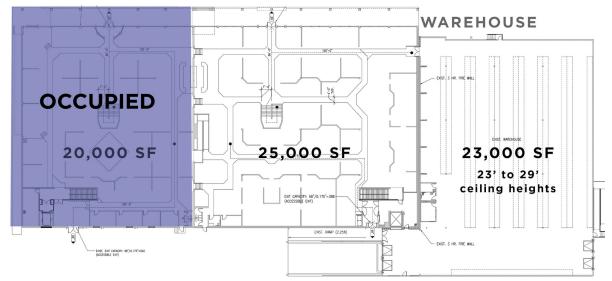

#### PROPERTY DESCRIPTION

9000 East Hampden provides a great retail showroom building with warehouse space for a bulk or experience related retail user. The property provides 25,000 feet of showroom retail space, 25,000 feet of lower floor retail space that still provides 16' of clear height as well as 23,000 square feet of warehouse space with both dock high and grade level doors.

## **SHOW ROOM**

## **BASEMENT**