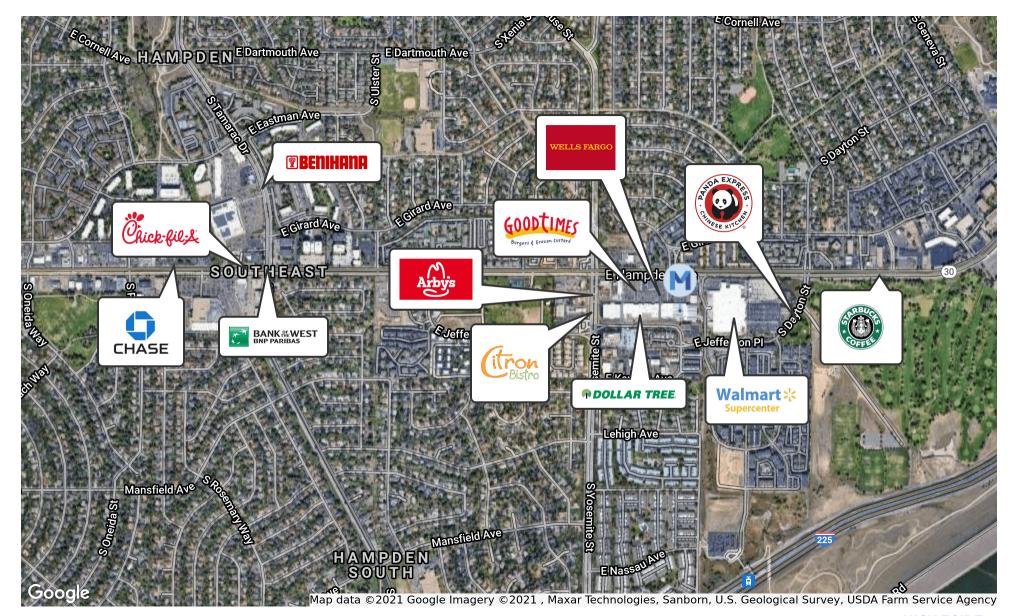

#### **PROPERTY HIGHLIGHTS**

- Retail showroom with basement
- 1.33/1,000 parking
- Signage opportunities
- · High traffic count
- Close proximity to major retailers including Walmart Super Center and Dollar Tree
- Scandinavian Designs will continue to occupy and operate the remaining 40,000 square feet of retail space.

## **9000 E HAMPDEN AVENUE**

Retailer Map

Denver, CO 80231