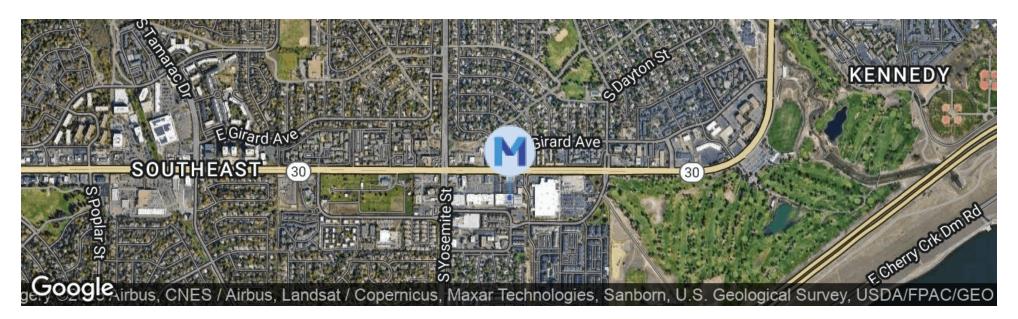

## **LOCATION DESCRIPTION**

Located on East Hampden Avenue, a busy high traffic road, near Cherry Creek Resevoir in Denver.

## **OFFERING SUMMARY**

| Lease Rate:    | \$13.00 SF/yr (NNN) |
|----------------|---------------------|
| Available SF:  | ±73,001 SF          |
| Building Size: | ±113,000 SF         |
| Property Type: | Retail              |