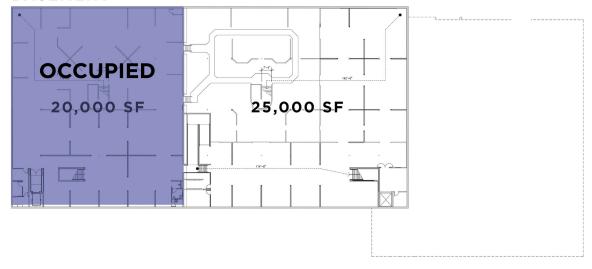

#### PROPERTY DESCRIPTION

9000 East Hampden provides a great retail showroom building with warehouse space for a bulk or experience related retail user. The property provides 25,000 feet of showroom retail space, 25,000 feet of lower floor retail space that still provides 16' of clear height as well as 23,000 square feet of warehouse space with both dock high and grade level doors.

## **SHOW ROOM**

## **BASEMENT**