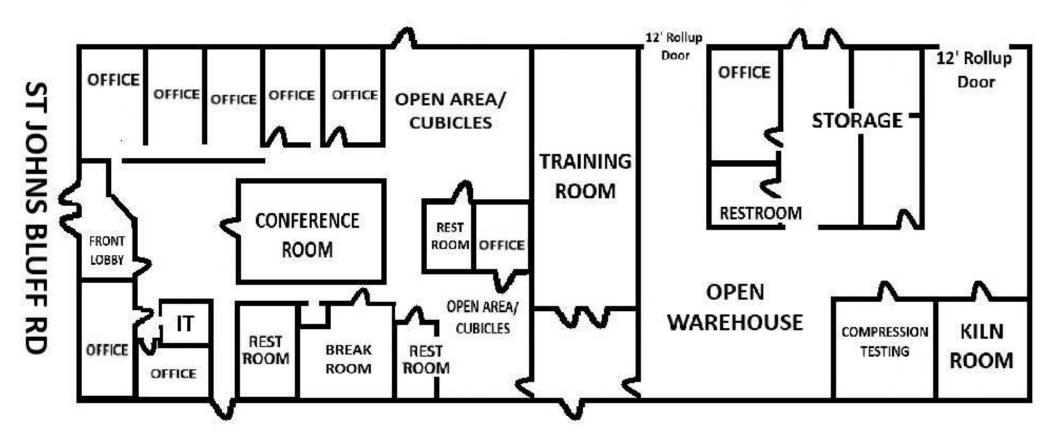

#### **Property Description**

Centrally located Warehouse/Flex building with located on St. John's Bluff between Atlantic Blvd and Beach Blvd in Jacksonville's Southside area. With close proximity to 295, this location offers easy access to major highways and convenience to all neighborhoods. Office offers approximately 6,000 square feet comprised of reception, conference rooms, private offices, and open space. Warehouse offers over 5,000 square feet with 12 foot roll up doors, mezzanine storage, and a specialized in-ground well chamber for pressurized testing of fire extinguishers.

### **Property History**

2443 St. Johns Bluff was the original headquarters of a fire protection services company until it's neighboring building at 2465 St. Johns Bluff was constructed. Since then it has been the home to both office and warehouse use for the organization. The warehouse component consists of approximately 5,000 square feet which includes two 12 foot roll up doors, mezzanine storage, and a specialized in-ground well chamber for pressurized testing of fire extinguishers. The office section consists of approximately 6,000 square feet and boasts 8 offices, a conference room, training room and break room.

As the building at 2443 was designed to accompany 2465 St. John Bluff, additional parking spaces can be found on the neighboring property. Whereas the property at 2443 is more utilized for warehouse purposes, 2465 St Johns Bluff was constructed as an office building which includes 18 total offices and several larger open area/bullpen sections.