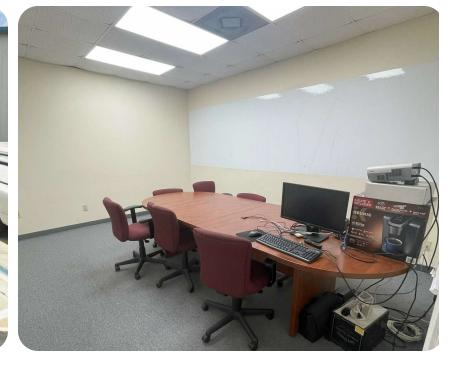

#### **Property Description**

Centrally located Warehouse/Flex building with located on St. John's Bluff between Atlantic Blvd and Beach Blvd in Jacksonville's Southside area. With close proximity to 295, this location offers easy access to major highways and convenience to all neighborhoods. Office offers approximately 6,000 square feet comprised of reception, conference rooms, private offices, and open space. Warehouse offers over 5,000 square feet with 12 foot roll up doors, mezzanine storage, and a specialized in-ground well chamber for pressurized testing of fire extinguishers.

### **Property History**

2443 St. Johns Bluff was the original headquarters of a fire protection services company until it's neighboring building at 2465 St. Johns Bluff was constructed. Since then it has been the home to both office and warehouse use for the organization. The warehouse component consists of approximately 5,000 square feet which includes two 12 foot roll up doors, mezzanine storage, and a specialized in-ground well chamber for pressurized testing of fire extinguishers. The office section consists of approximately 6,000 square feet and boasts 8 offices, a conference room, training room and break room.