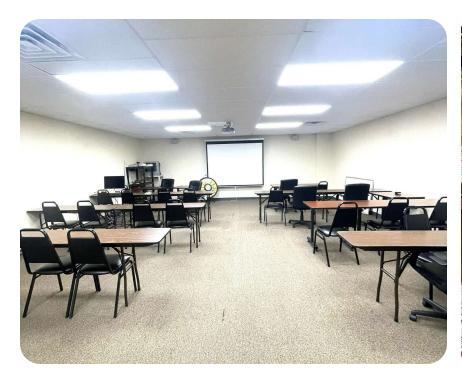

### **Property History**

2443 St. Johns Bluff was the original headquarters of a fire protection services company until it's neighboring building at 2465 St. Johns Bluff was constructed. Since then it has been the home to both office and warehouse use for the organization. The warehouse component consists of approximately 5,000 square feet which includes two 12 foot roll up doors, mezzanine storage, and a specialized in-ground well chamber for pressurized testing of fire extinguishers. The office section consists of approximately 6,000 square feet and boasts 8 offices, a conference room, training room and break room.