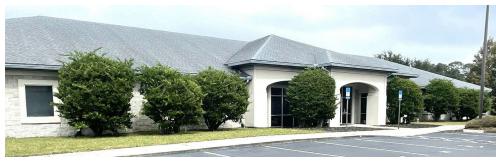

#### **Property Description**

Centrally located Warehouse/Flex building with located on St. John's Bluff between Atlantic Blvd and Beach Blvd in Jacksonville's Southside area. With close proximity to 295, this location offers easy access to major highways and convenience to all neighborhoods. Office offers approximately 6,000 square feet comprised of reception, conference rooms, private offices, and open space. Warehouse offers over 5,000 square feet with 12 foot roll up doors, mezzanine storage, and a specialized in-ground well chamber for pressurized testing of fire extinguishers.

### **Property History**

2443 St. Johns Bluff was the original headquarters of a fire protection services company until it's neighboring building at 2465 St. Johns Bluff was constructed. Since then it has been the home to both office and warehouse use for the organization. The warehouse component consists of approximately 5,000 square feet which includes two 12 foot roll up doors, mezzanine storage, and a specialized in-ground well chamber for pressurized testing of fire extinguishers. The office section consists of approximately 6,000 square feet and boasts 8 offices, a conference room, training room and break room.