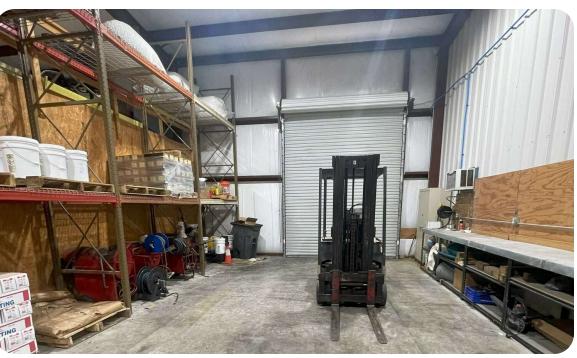

#### **Property Description**

Centrally located Warehouse/Flex building with located on St. John's Bluff between Atlantic Blvd and Beach Blvd in Jacksonville's Southside area. With close proximity to 295, this location offers easy access to major highways and convenience to all neighborhoods. Office offers approximately 6,000 square feet comprised of reception, conference rooms, private offices, and open space. Warehouse offers over 5,000 square feet with 12 foot roll up doors, mezzanine storage, and a specialized in-ground well chamber for pressurized testing of fire extinguishers.

### **Property History**

2443 St. Johns Bluff was the original headquarters of a fire protection services company until it's neighboring building at 2465 St. Johns Bluff was constructed. Since then it has been the home to both office and warehouse use for the organization. The warehouse component consists of approximately 5,000 square feet which includes two 12 foot roll up doors, mezzanine storage, and a specialized in-ground well chamber for pressurized testing of fire extinguishers. The office section consists of approximately 6,000 square feet and boasts 8 offices, a conference room, training room and break room.