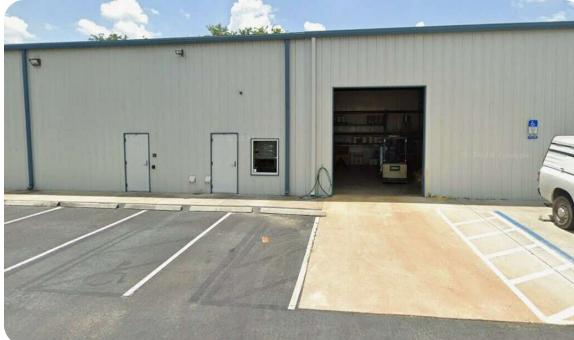

#### **Property Description**

Centrally located Warehouse/Flex building with located on St. John's Bluff between Atlantic Blvd and Beach Blvd in Jacksonville's Southside area. With close proximity to 295, this location offers easy access to major highways and convenience to all neighborhoods. Office offers approximately 6,000 square feet comprised of reception, conference rooms, private offices, and open space. Warehouse offers over 5,000 square feet with 12 foot roll up doors, mezzanine storage, and a specialized in-ground well chamber for pressurized testing of fire extinguishers.

### **Property History**

2443 St. Johns Bluff was the original headquarters of a fire protection services company until it's neighboring building at 2465 St. Johns Bluff was constructed. Since then it has been the home to both office and warehouse use for the organization. The warehouse component consists of approximately 5,000 square feet which includes two 12 foot roll up doors, mezzanine storage, and a specialized in-ground well chamber for pressurized testing of fire extinguishers. The office section consists of approximately 6,000 square feet and boasts 8 offices, a conference room, training room and break room.