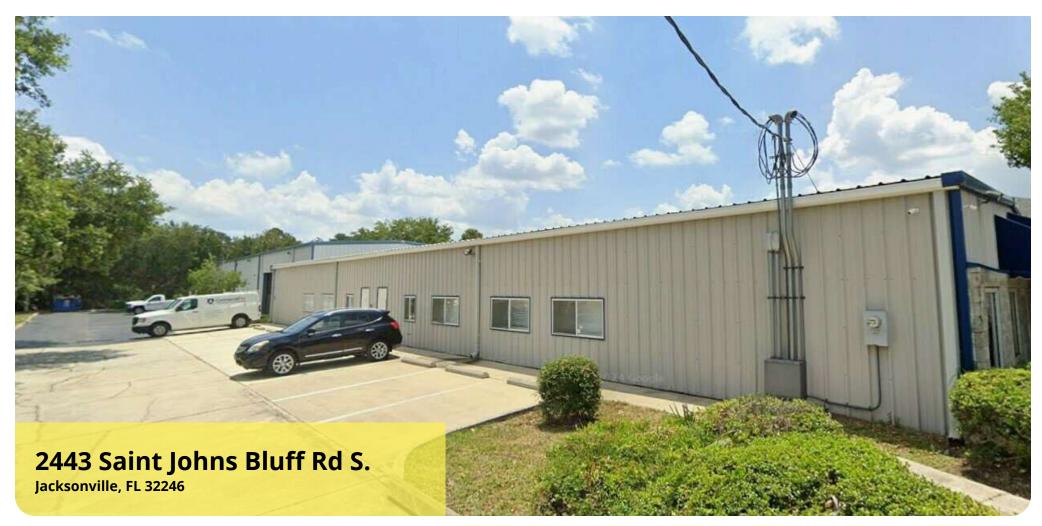

#### **Property Description**

Centrally located Warehouse/Flex building with located on St. John's Bluff between Atlantic Blvd and Beach Blvd in Jacksonville's Southside area. With close proximity to 295, this location offers easy access to major highways and convenience to all neighborhoods. Office offers approximately 6,000 square feet comprised of reception, conference rooms, private offices, and open space. Warehouse offers over 5,000 square feet with 12 foot roll up doors, mezzanine storage, and a specialized in-ground well chamber for pressurized testing of fire extinguishers.

Centrally located on St. Johns Bluff between Beach Blvd and Atlantic Blvd, this property is ideally suited for easy access to every area of Jacksonville. This proximity to highways works well for businesses that need to service clients quickly in all neighborhoods of the city.