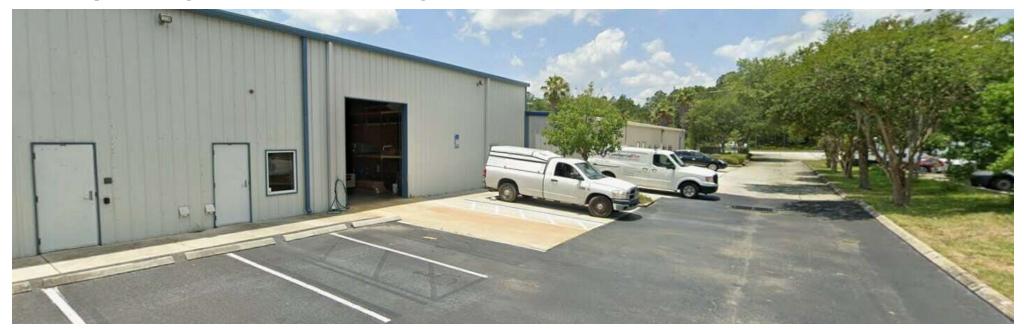

### **Property History**

2443 St. Johns Bluff was the original headquarters of a fire protection services company until it's neighboring building at 2465 St. Johns Bluff was constructed. Since then it has been the home to both office and warehouse use for the organization. The warehouse component consists of approximately 5,000 square feet which includes two 12 foot roll up doors, mezzanine storage, and a specialized in-ground well chamber for pressurized testing of fire extinguishers. The office section consists of approximately 6,000 square feet and boasts 8 offices, a conference room, training room and break room.