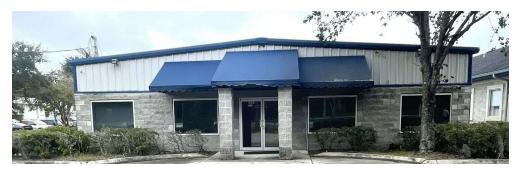

## Neighboring Property Also Available

As the building at 2443 was designed to accompany 2465 St. John Bluff, additional parking spaces can be found on the neighboring property. Whereas the property at 2443 is more utilized for warehouse purposes, 2465 St Johns Bluff was constructed as an office building which includes 18 total offices and several larger open area/bullpen sections.