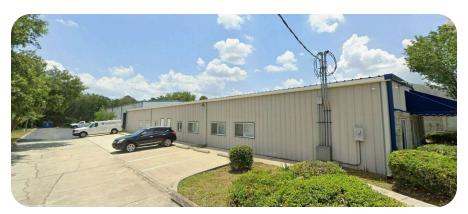

#### **Property Description**

Centrally located Warehouse/Flex building with located on St. John's Bluff between Atlantic Blvd and Beach Blvd in Jacksonville's Southside area. With close proximity to 295, this location offers easy access to major highways and convenience to all neighborhoods. Office offers approximately 6,000 square feet comprised of reception, conference rooms, private offices, and open space. Warehouse offers over 5,000 square feet with 12 foot roll up doors, mezzanine storage, and a specialized in-ground well chamber for pressurized testing of fire extinguishers.

### **Property History**

2443 St. Johns Bluff was the original headquarters of a fire protection services company until it's neighboring building at 2465 St. Johns Bluff was constructed. Since then it has been the home to both office and warehouse use for the organization. The warehouse component consists of approximately 5,000 square feet which includes two 12 foot roll up doors, mezzanine storage, and a specialized in-ground well chamber for pressurized testing of fire extinguishers. The office section consists of approximately 6,000 square feet and boasts 8 offices, a conference room, training room and break room.

Centrally located on St. Johns Bluff between Beach Blvd and Atlantic Blvd, this property is ideally suited for easy access to every area of Jacksonville. This proximity to highways works well for businesses that need to service clients quickly in all neighborhoods of the city.