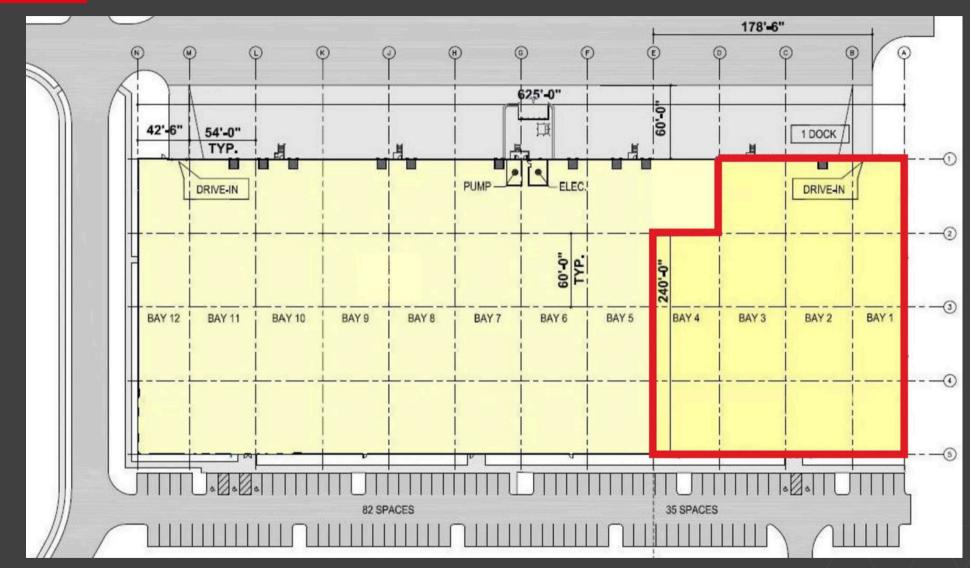

### **Property specifications**

- 23,148 SF 45,840 SF available immediately
- Master lease expires 4/30/2026
- \$9.00 / SF Modified Gross (\$34,380 monthly rent)
- 30' clear height
- 3 exterior docks
- 1 drive-in door
- 60' x 54' column spacing
- Parking ratio: 0.78 /1,000 RSF
- ESFR sprinklers
- Energy efficient LED lighting