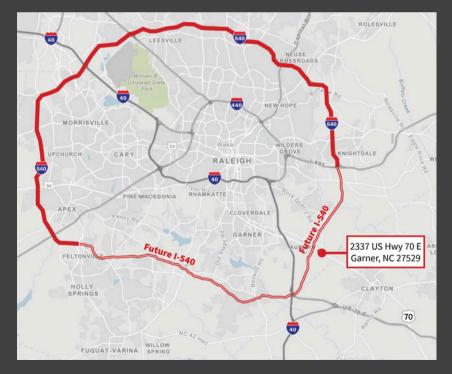

### Location

- Southeast Wake County in Garner Business Park
- Less than 4 miles to I-40 interchange

### Advantages and amenities

- Proximity to Future I-540
- Built in 2020