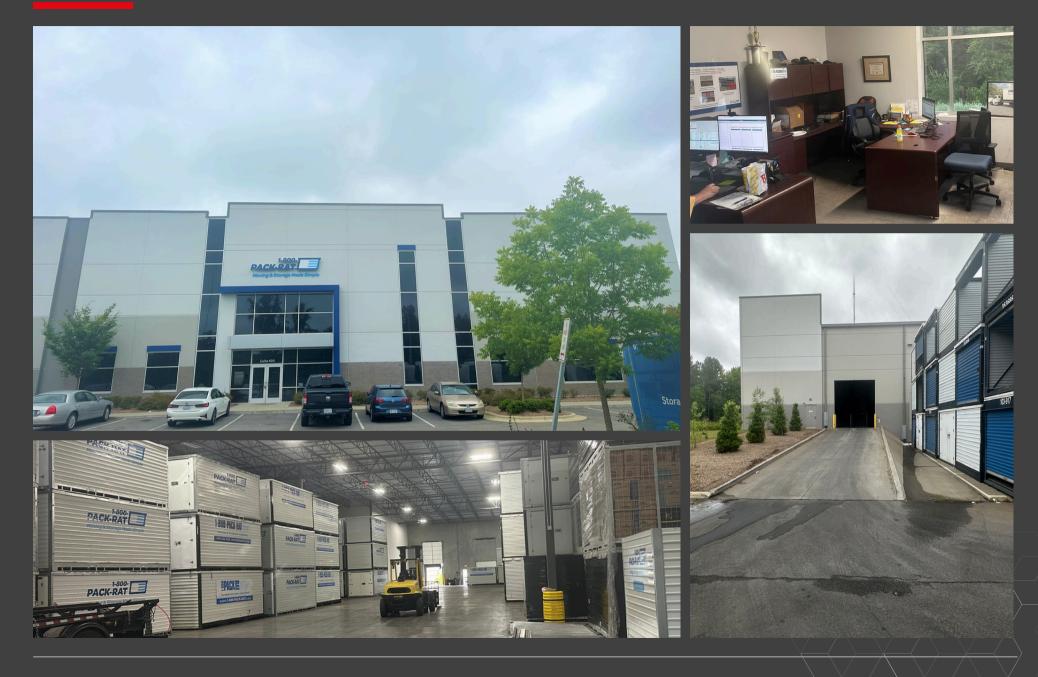

## 2337 US Highway 70 E, Garner, NC 27529

Industrial - 45,840 SF 500 SF office | 45,340 SF Warehouse | 30' clear height

# 2337 US Highway 70 E, Garner, NC 27529

Industrial - 45,840 SF 500 SF office | 45,340 SF Warehouse | 30' clear height

## 2337 US Highway 70 E, Garner, NC 27529

## 2337 US Highway 70 E, Garner, NC 27529 Industrial space for sublease