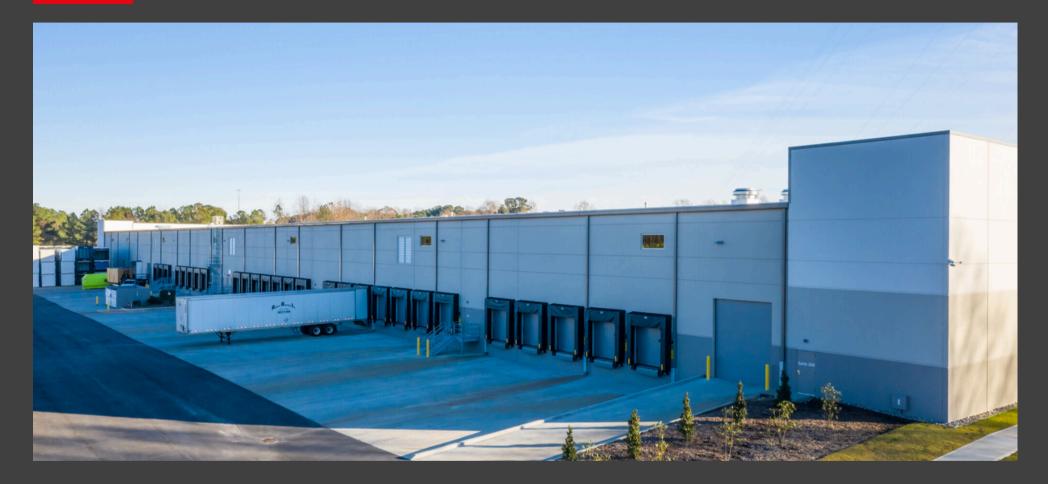

### **Property specifications**

- 23,148 SF 45,840 SF available immediately
- Master lease expires 4/30/2026
- \$9.00 / SF Modified Gross (\$34,380 monthly rent)
- 30' clear height
- 3 exterior docks
- 1 drive-in door
- 60' x 54' column spacing
- Parking ratio: 0.78 /1,000 RSF
- ESFR sprinklers
- Energy efficient LED lighting

## 2337 US Highway 70 E, Garner, NC 27529

Industrial - 45,840 SF 500 SF office | 45,340 SF Warehouse | 30' clear height

# 2337 US Highway 70 E, Garner, NC 27529

Industrial - 45,840 SF 500 SF office | 45,340 SF Warehouse | 30' clear height