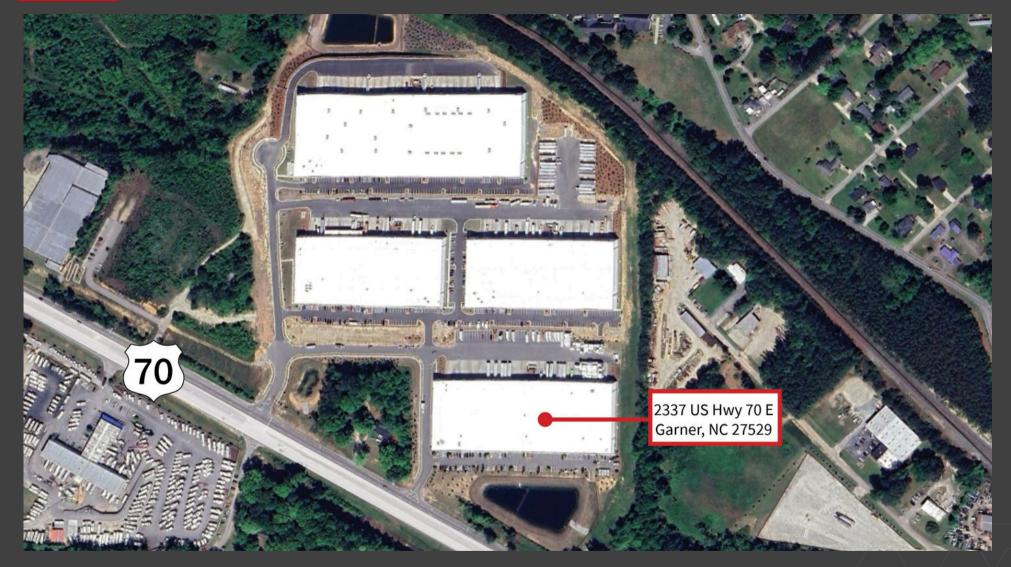

## 2337 US Highway 70 E

## Garner, NC 27529

### Location

- Southeast Wake County in Garner Business Park
- Less than 4 miles to I-40 interchange