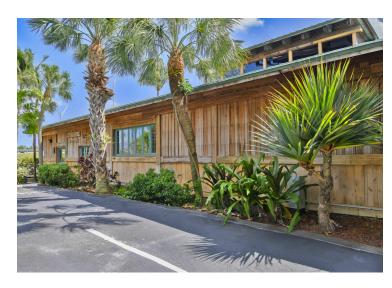

### PROPERTY OVERVIEW

Amazing and unique opportunity for EXPOSURE! 300' on I-95! Signature building in Fort Lauderdale. Be seen by over 100,000 cars daily! Building can be used for heavy industrial, manufacturing/assembly, showroom/studio, attorney, corporate office etc. Large volume ceilings with bonus loft for that impressive appearance for your clients. The building has 3 - 12' x 9' sliding doors which gives this building many uses: luxury, auto, golf cart, motorcycle sales, and much more. There are endless options for setting this building up for your business needs. This building is literally located ON I-95.

## **ADDITIONAL PHOTOS**

C: 954.401.4713 les@svncr.com

LES BYRON, SIOR, CCIM KEITH KIDWELL, SIOR, CCIM STEVE DAVIS C: 954.234.8777

keith@svncr.com

C: 954.650.7824 steve@svncr.com