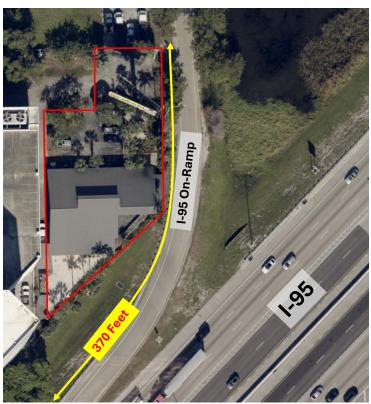

### PROPERTY OVERVIEW

Amazing and unique opportunity for EXPOSURE! 300' on I-95! Signature building in Fort Lauderdale. Be seen by over 100,000 cars daily! Building can be used for heavy industrial, manufacturing/assembly, showroom/studio, attorney, corporate office etc. Large volume ceilings with bonus loft for that impressive appearance for your clients. The building has 3 - 12' x 9' sliding doors which gives this building many uses: luxury, auto, golf cart, motorcycle sales, and much more. There are endless options for setting this building up for your business needs. This building is literally located ON I-95.