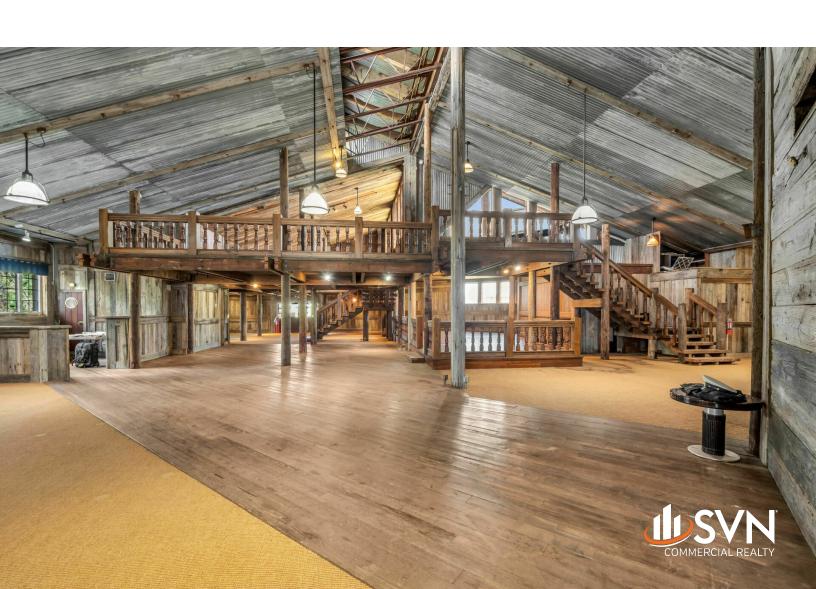

### PROPERTY OVERVIEW

Amazing and unique opportunity for EXPOSURE! 300' on I-95! Signature building in Fort Lauderdale. Be seen by over 100,000 cars daily! Building can be used for heavy industrial, manufacturing/assembly, showroom/studio, attorney, corporate office etc. Large volume ceilings with bonus loft for that impressive appearance for your clients. The building has 3 - 12' x 9' sliding doors which gives this building many uses: luxury, auto, golf cart, motorcycle sales, and much more. There are endless options for setting this building up for your business needs. This building is literally located ON I-95.

#### PROPERTY HIGHLIGHTS

- One of a kind/custom built!
- Wide open floor plan; 24' at peak
- Building signage available
- 600 amp electric service
- 100% A/C; Kitchenette
- Combination of private offices and open work areas
- Four (4) grade level OH doors
- CBS construction with wood clad front