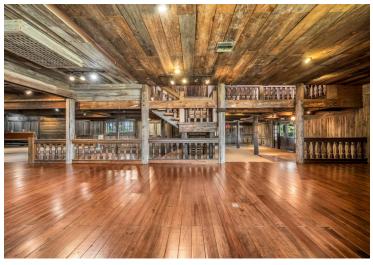

### PROPERTY OVERVIEW

Amazing and unique opportunity for EXPOSURE! 300' on I-95! Signature building in Fort Lauderdale. Be seen by over 100,000 cars daily! Building can be used for heavy industrial, manufacturing/assembly, showroom/studio, attorney, corporate office etc. Large volume ceilings with bonus loft for that impressive appearance for your clients. The building has 3 - 12' x 9' sliding doors which gives this building many uses: luxury, auto, golf cart, motorcycle sales, and much more. There are endless options for setting this building up for your business needs. This building is literally located ON I-95.

#### PROPERTY HIGHLIGHTS

- One of a kind/custom built!
- Wide open floor plan; 24' at peak
- Building signage available
- 600 amp electric service
- 100% A/C; Kitchenette
- Combination of private offices and open work areas
- Four (4) grade level OH doors
- CBS construction with wood clad front

## **ADDITIONAL PHOTOS**

C: 954.401.4713 les@svncr.com

LES BYRON, SIOR, CCIM KEITH KIDWELL, SIOR, CCIM STEVE DAVIS C: 954.234.8777

keith@svncr.com

C: 954.650.7824 steve@svncr.com