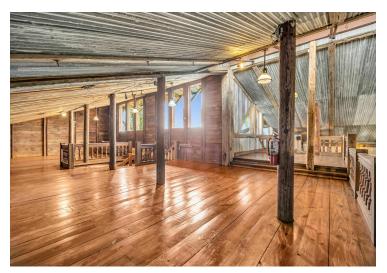

### PROPERTY OVERVIEW

Amazing and unique opportunity for EXPOSURE! 300' on I-95! Signature building in Fort Lauderdale. Be seen by over 100,000 cars daily! Building can be used for heavy industrial, manufacturing/assembly, showroom/studio, attorney, corporate office etc. Large volume ceilings with bonus loft for that impressive appearance for your clients. The building has 3 - 12' x 9' sliding doors which gives this building many uses: luxury, auto, golf cart, motorcycle sales, and much more. There are endless options for setting this building up for your business needs. This building is literally located ON I-95.

#### PROPERTY HIGHLIGHTS

- One of a kind/custom built!
- Wide open floor plan; 24' at peak
- Building signage available
- 600 amp electric service
- 100% A/C; Kitchenette
- Combination of private offices and open work areas
- Four (4) grade level OH doors
- CBS construction with wood clad front

## **ADDITIONAL PHOTOS**

C: 954.401.4713 les@svncr.com

LES BYRON, SIOR, CCIM KEITH KIDWELL, SIOR, CCIM STEVE DAVIS C: 954.234.8777

keith@svncr.com

C: 954.650.7824 steve@svncr.com