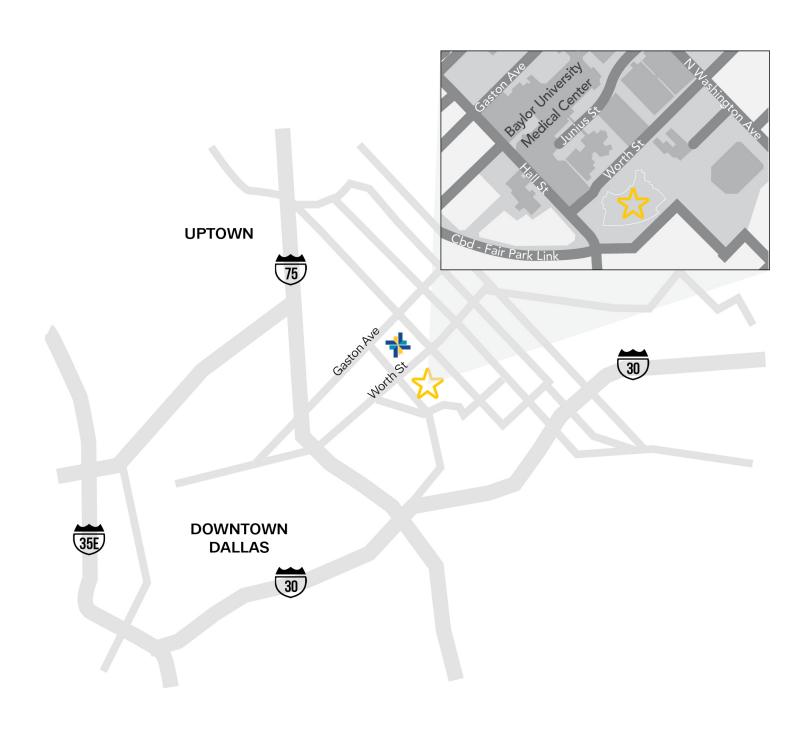

# **BAYLOR CHARLES A. SAMMONS CANCER CENTER**

3410 Worth Street Dallas, TX 75246

#### **Property Overview**

The Baylor Charles A. Sammons Cancer Center is a ten-story outpatient facility consisting of 458,396 square feet located on the Baylor Hospital Campus in downtown Dallas with easy access to Interstate 30, Highway 75 and the nearby DART Rail Station. The building is connected via sky-bridge "The Bridge of Hope" to the T. Boone Pickens Cancer Hospital. Outpatient Services include: Medical Oncology, Oncology Research, Transplant Center, Infectious Disease Program and Imaging Services. Additionally, the building hosts 4 linear accelerator vaults available for use by Texas Oncology. Over the next 5 years, the surrounding healthcare market is projecting growth, 15.1% outpatient volume growth couples with 1.8% inpatient volume growth. The oncology outpatient volume is projected to grow 17.0% in the next five years