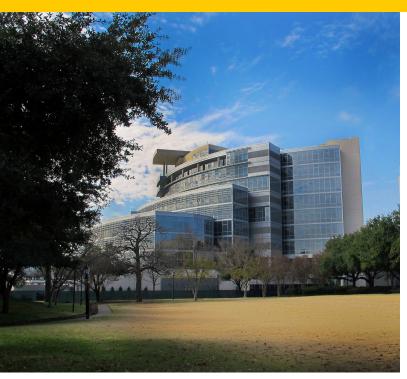

# **BAYLOR CHARLES A. SAMMONS CANCER CENTER**

3410 Worth Street Dallas, TX 75246

#### **Property Overview**

The Baylor Charles A. Sammons Cancer Center is a ten-story outpatient facility consisting of 458,396 square feet located on the Baylor Hospital Campus in downtown Dallas with easy access to Interstate 30, Highway 75 and the nearby DART Rail Station. The building is connected via sky-bridge "The Bridge of Hope" to the T. Boone Pickens Cancer Hospital. Outpatient Services include: Medical Oncology, Oncology Research, Transplant Center, Infectious Disease Program and Imaging Services. Additionally, the building hosts 4 linear accelerator vaults available for use by Texas Oncology. Over the next 5 years, the surrounding healthcare market is projecting growth, 15.1% outpatient volume growth couples with 1.8% inpatient volume growth. The oncology outpatient volume is projected to grow 17.0% in the next five years