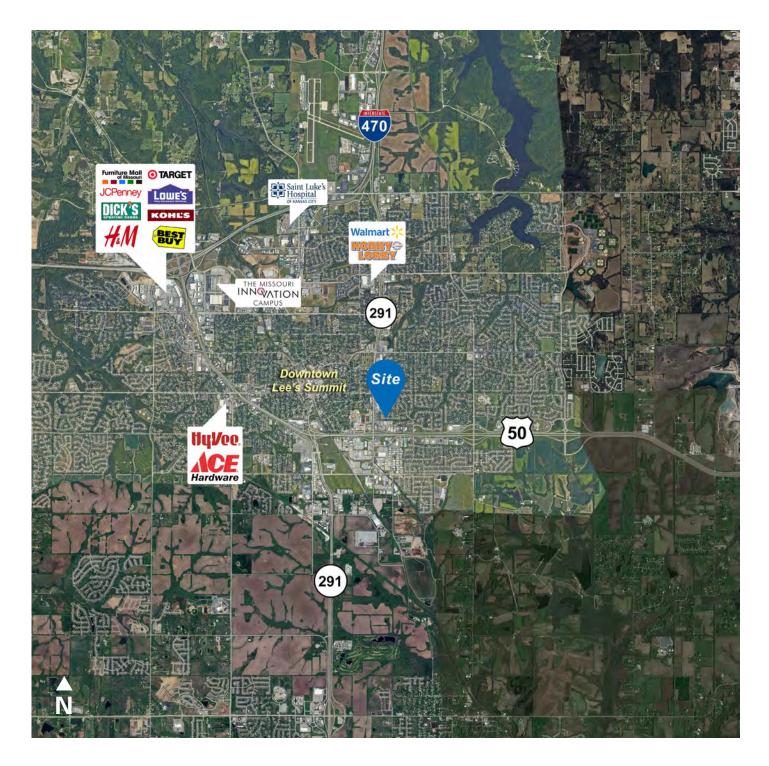

### **Property Highlights**

- Nine building office complex
- 218 sf to 3,140 (±) sf available
- Ideal space for professional or medical user
- Single room suites available
- Turnkey and tenant finish available
- Well maintained business center with lighted parking and on-site management
- Great amenities nearby on 291 Highway
- Excellent access to 291 Highway, 50 Highway and I-470
- Minutes from Downtown Lee's Summit
- Lease rates vary per unit, gross modified lease