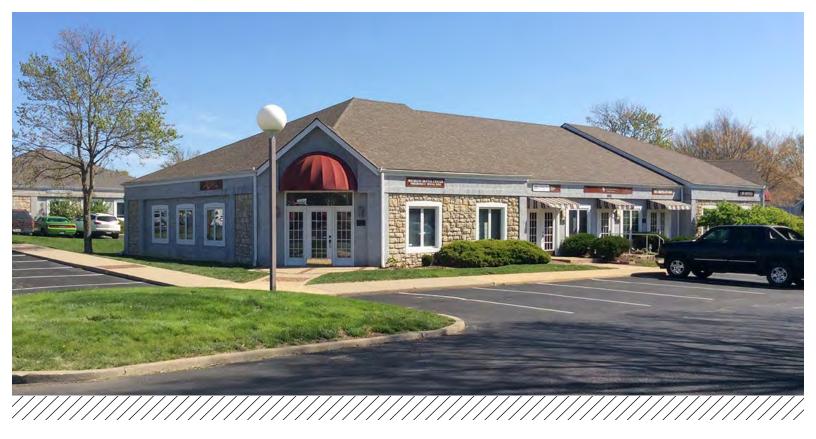

# Office Space for Lease

## 656-688 SE BAYBERRY LANE LEE'S SUMMIT, MISSOURI

### **Property Highlights**

- Nine building office complex
- 218 sf to 3,140 (±) sf available
- Ideal space for professional or medical user
- Single room suites available
- Turnkey and tenant finish available
- Well maintained business center with lighted parking and on-site management
- Great amenities nearby on 291 Highway
- Excellent access to 291 Highway, 50 Highway and I-470
- Minutes from Downtown Lee's Summit
- Lease rates vary per unit, gross modified lease