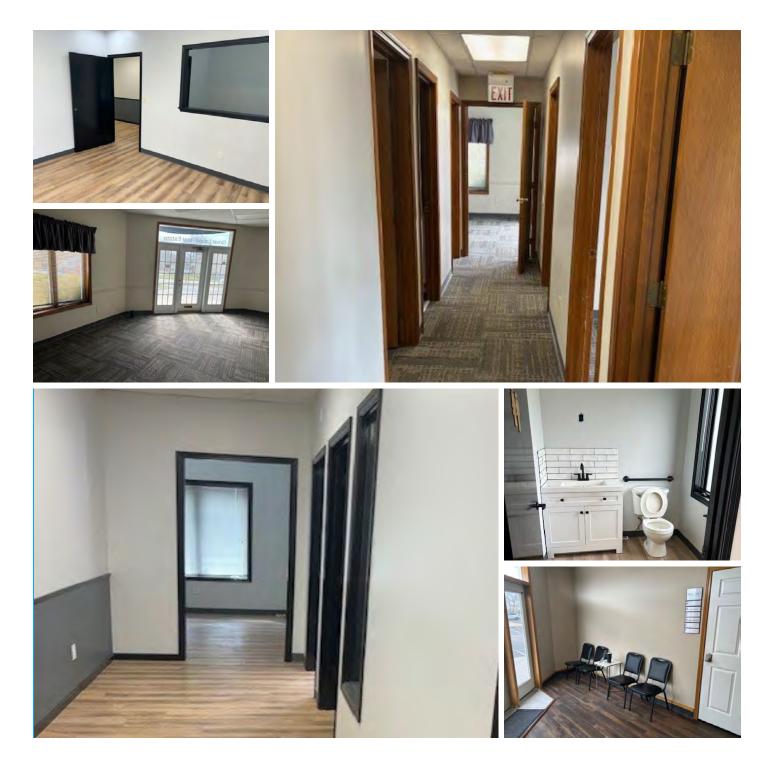

### **Property Highlights**

- Nine building office complex
- 218 sf to 3,140 (±) sf available
- Ideal space for professional or medical user
- Single room suites available
- Turnkey and tenant finish available
- Well maintained business center with lighted parking and on-site management
- Great amenities nearby on 291 Highway
- Excellent access to 291 Highway, 50 Highway and I-470
- Minutes from Downtown Lee's Summit
- Lease rates vary per unit, gross modified lease