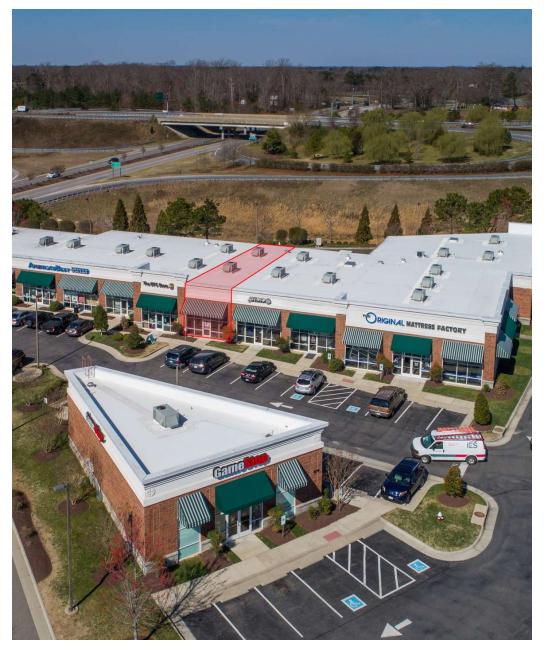

# **PROPERTY SUMMARY**

### THE SHOPS AT CEDAR VALLEY

800-810 E Rochambeau Drive | Williamsburg, VA 23188

#### **PROPERTY DESCRIPTION**

Only one space remaining at The Shops at Cedar Valley! The available space is 2,088 SF and is in vanilla shell condition. The Shops at Cedar Valley offers an impressive lineup of co-tenants including Starbucks, Subway, H&R Block, The UPS Store, America's Best Contacts & Eyeglasses, GameStop, Reico, The Original Mattress Factory, and more. Shadow anchored by Lowe's and Walmart Supercenter, this prime location is ideal for a range of businesses.