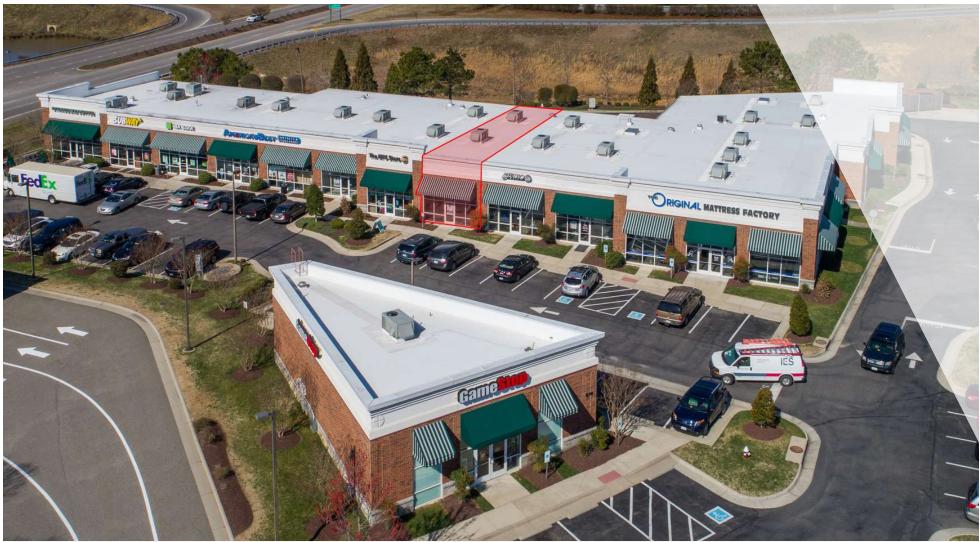

# **PROPERTY SUMMARY**

### THE SHOPS AT CEDAR VALLEY

800-810 E Rochambeau Drive | Williamsburg, VA 23188

#### **PROPERTY DESCRIPTION**

Only one space remaining at The Shops at Cedar Valley! The available space is 2,088 SF and is in vanilla shell condition. The Shops at Cedar Valley offers an impressive lineup of co-tenants including Starbucks, Subway, H&R Block, The UPS Store, America's Best Contacts & Eyeglasses, GameStop, Reico, The Original Mattress Factory, and more. Shadow anchored by Lowe's and Walmart Supercenter, this prime location is ideal for a range of businesses.