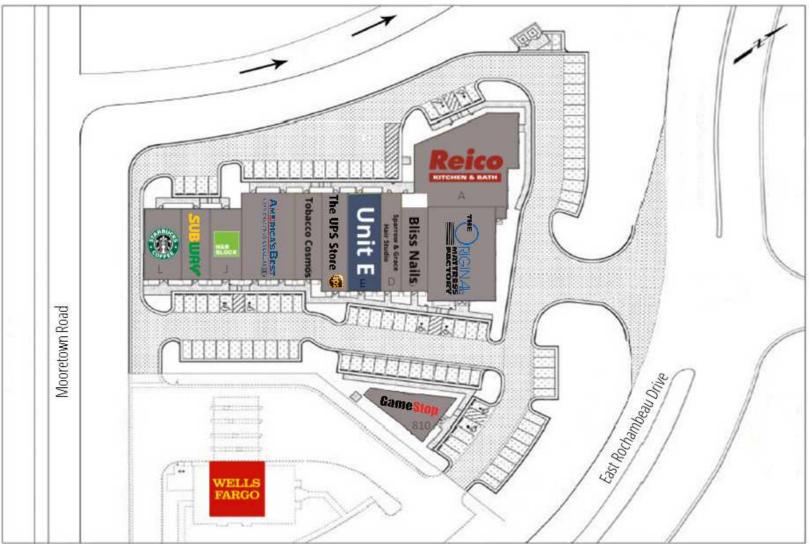

### **SITE PLAN** THE SHOPS AT CEDAR VALLEY 800-810 E Rochambeau Drive | Williamsburg, VA 23188

#### LEGEND

- Available
- Unavailable

#### LEASE INFORMATION

| Lease Type:      | NNN      | Lease Term: | Negotiable    |
|------------------|----------|-------------|---------------|
| Total Space:     | 2,088 SF | Lease Rate: | Contact Agent |
| AVAILABLE SPACES |          |             |               |

| <br>SUITE | TENANT    | SIZE     | ТҮРЕ |
|-----------|-----------|----------|------|
| Unit E    | Available | 2,088 SF | NNN  |