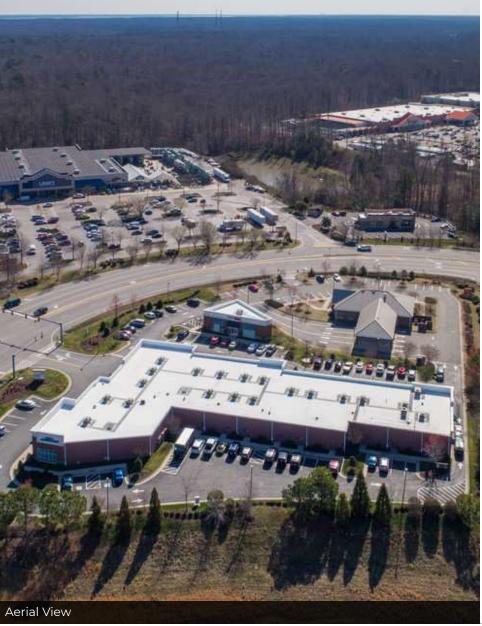

#### **PROPERTY DESCRIPTION**

Only one space remaining at The Shops at Cedar Valley! The available space is 2,088 SF and is in vanilla shell condition. The Shops at Cedar Valley offers an impressive lineup of co-tenants including Starbucks, Subway, H&R Block, The UPS Store, America's Best Contacts & Eyeglasses, GameStop, Reico, The Original Mattress Factory, and more. Shadow anchored by Lowe's and Walmart Supercenter, this prime location is ideal for a range of businesses.