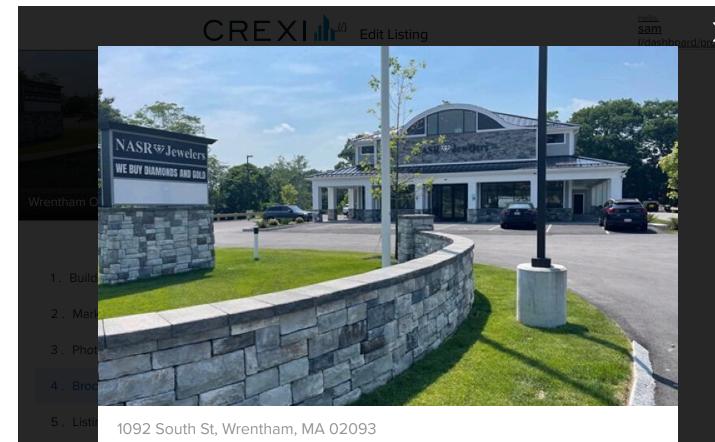

## Wrentham Outlets

Retail | Single tenant | 1,410 sq. ft.

978.810.5348

Listing Added: 06/28/2024 Listing Updated: 10/04/2024

## **Building Description**

Fantastic Storefront Retail Space Available! Whether you're starting a new venture or relocating, this unique opportunity offers a modern building with prime features in the most high-traffic area next to the Wrentham Village Premium Outlets. The main level provides approximately 1410 square feet, it is 60' depth by 23.5'. Full front window wall for excellent visibility16-foot ceiling height Central air conditioning. Spacious 40-car parking lot. Tenant Responsibilities: Heat, electric, and water/sewer rents Includes: Real estate taxes, Building insurance, Snow shoveling/plowing, Landscaping, Parking lot cleaning, and maintenance. A new, tall pylon sign with individual spaces for each business ensures great exposure. It is ideal for restaurants, convenience stores, Spa and Gem Don't miss out on this exceptional opportunity!