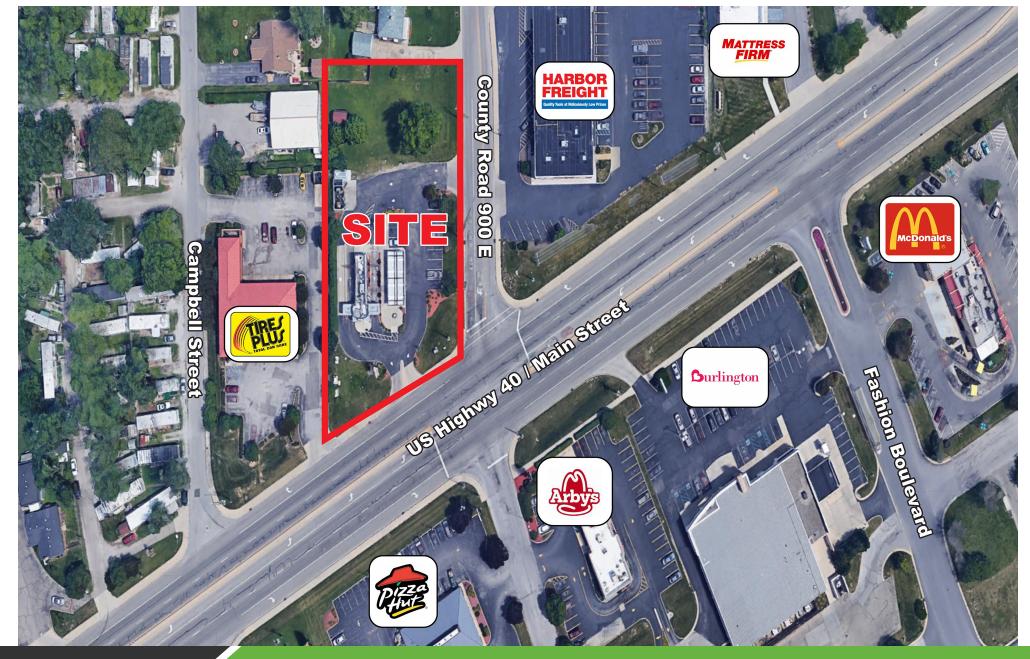

#### **PROPERTY OVERVIEW**

+/- 1.2 Acre Outlot Available for Ground Lease on US 40

#### **PROPERTY HIGHLIGHTS**

- Located at Busy, Signalized Intersection
- High Traffic Counts of 35,209
- Surrounded by Big Box Anchors including Walmart, JC Penney, & Target
- Excellent Visibility from US 40
- Zoned for Drive-Thru User
- Pylon Signage Available
- General Commercial Zoning