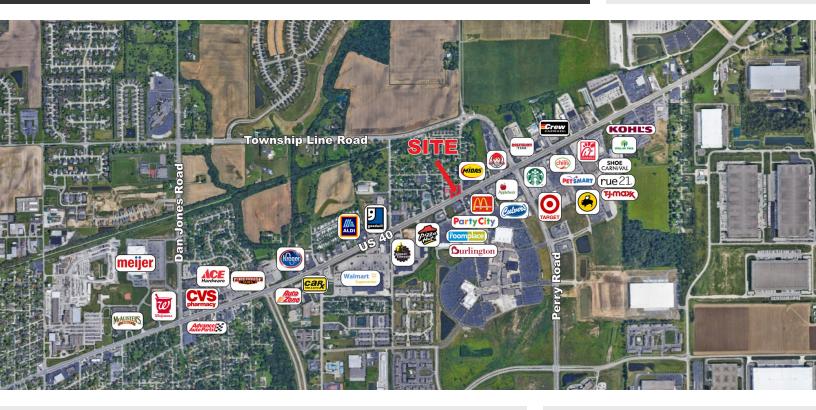

#### **PROPERTY OVERVIEW**

+/- 1.2 Acre Outlot Available for Ground Lease on US 40

#### **PROPERTY HIGHLIGHTS**

- Located at Busy, Signalized Intersection
- High Traffic Counts of 35,209
- Surrounded by Big Box Anchors including Walmart, JC Penney, & Target
- Excellent Visibility from US 40
- Zoned for Drive-Thru User
- Pylon Signage Available
- General Commercial Zoning