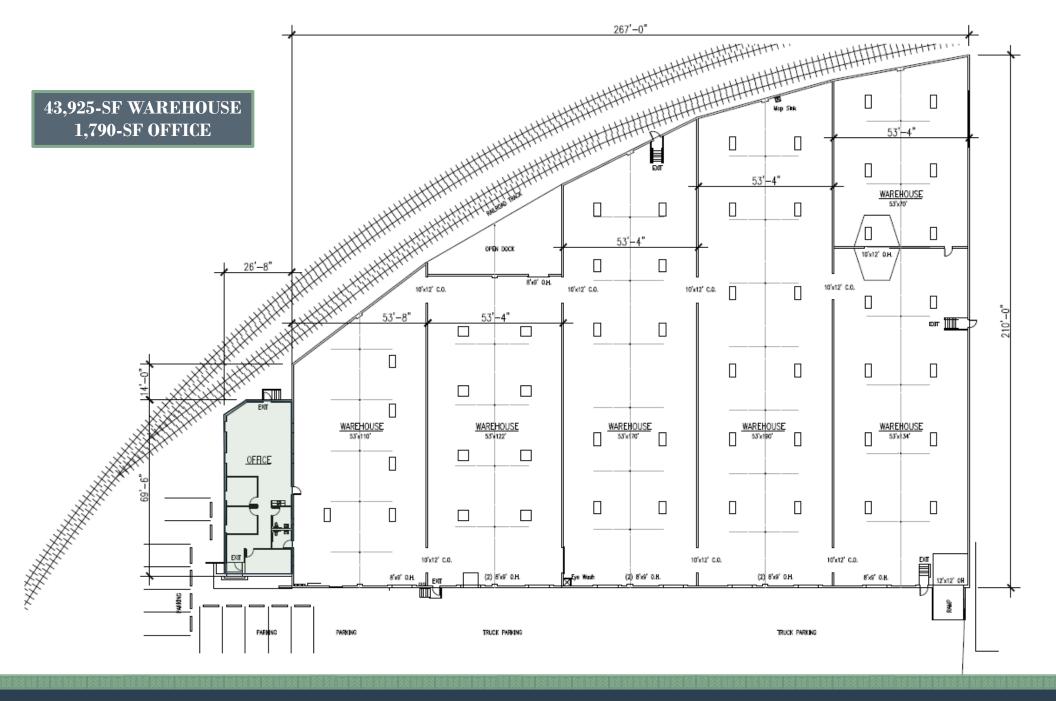

## PROPERTY INFORMATION:

- o 45,715-sf Distribution Building
- o 43,925-sf Warehouse (14' Clear)
- o 1,790-sf Office (Brand New)
- Nine (9) Dock High Doors
- o One (1) Drive-In Ramp
- $\circ$  New Interior Makeready and Whitebox
- Improved Parking Lot and Truck Court
- New LED Lighting / Flood Lights
- New Roofs (2021 / 2024)
- Fully Sprinklered
- Complete Exterior Restoration
- Power: 400 amps, 3 Phase
- o 6.7 Miles From Downtown

## AVAILABLE IMMEDIATELY!

- o 43,925-sf Warehouse
- 1,790-sf Office (Brand New)
- New Interior Makeready
- Nine (9) Dock High Doors
- One (1) Drive-In Door