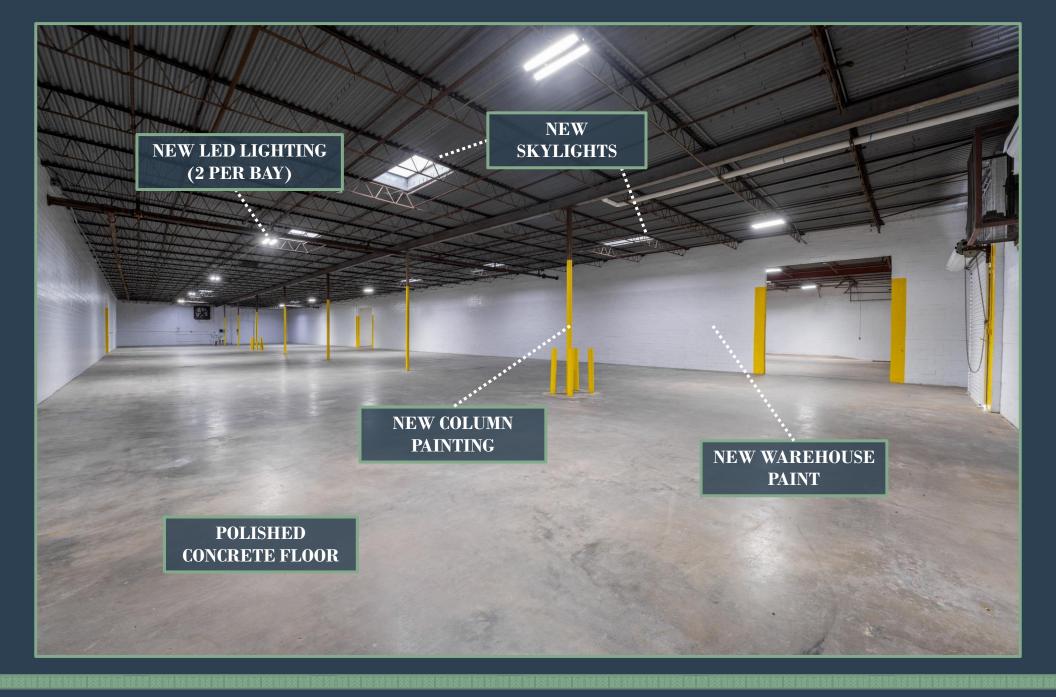

## \*Click <u>HERE</u> for Virtual Tour of Office and Warehouse Space

FOR SALE OR LEASE

6015 Murphy St. | Houston, TX 45,715 SF Distribution Building

OPEN OFFICE SPACE WITH BREAKROOM AND TWO WAREHOUSE WINDOWS