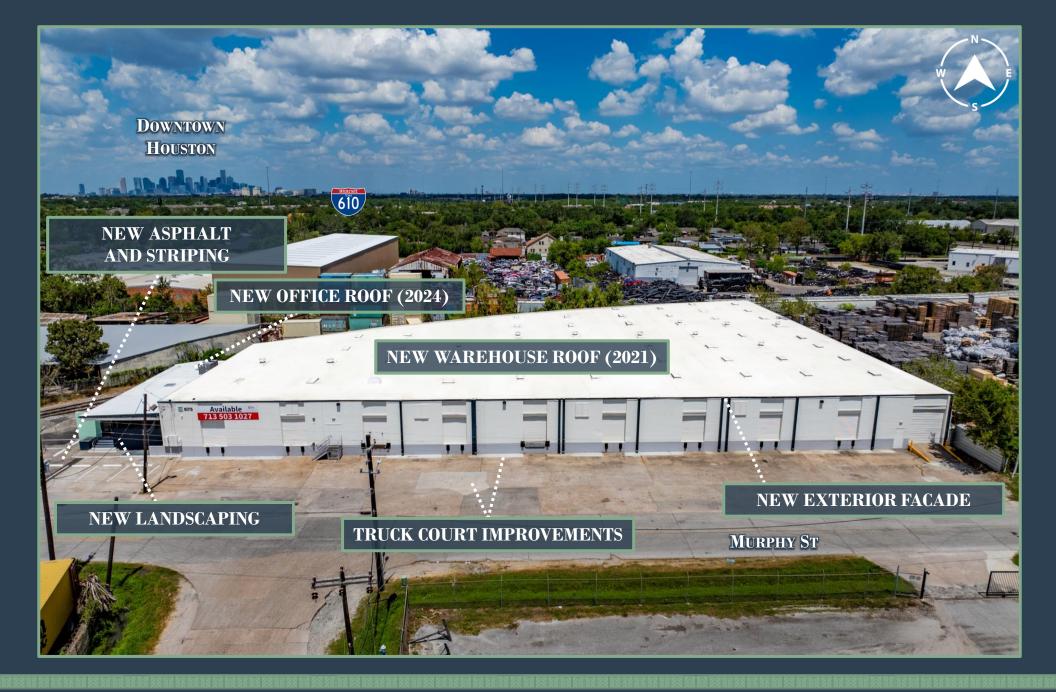

## PROPERTY INFORMATION:

- o 45,715-sf Distribution Building
- o 43,925-sf Warehouse (14' Clear)
- o 1,790-sf Office (Brand New)
- Nine (9) Dock High Doors
- o One (1) Drive-In Ramp
- $\circ$  New Interior Makeready and Whitebox
- Improved Parking Lot and Truck Court
- New LED Lighting / Flood Lights
- New Roofs (2021 / 2024)
- Fully Sprinklered
- Complete Exterior Restoration
- Power: 400 amps, 3 Phase
- o 6.7 Miles From Downtown