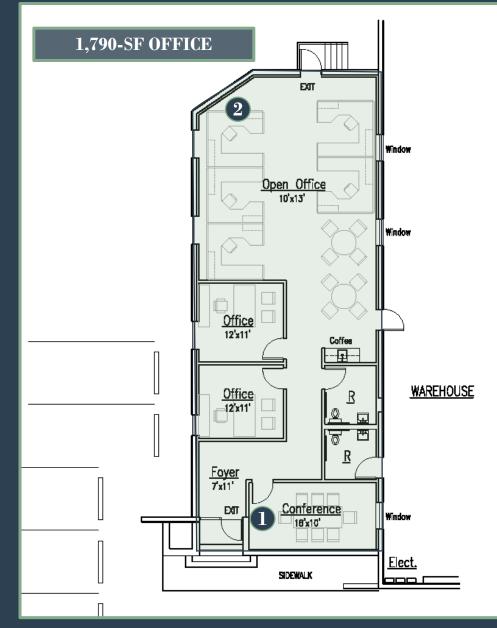

## PROPERTY INFORMATION:

- o 45,715-sf Distribution Building
- o 43,925-sf Warehouse (14' Clear)
- o 1,790-sf Office (Brand New)
- Nine (9) Dock High Doors
- o One (1) Drive-In Ramp
- $\circ$  New Interior Makeready and Whitebox
- Improved Parking Lot and Truck Court
- New LED Lighting / Flood Lights
- New Roofs (2021 / 2024)
- Fully Sprinklered
- Complete Exterior Restoration
- Power: 400 amps, 3 Phase
- o 6.7 Miles From Downtown

## \*Click <u>HERE</u> for Virtual Tour of Office and Warehouse Space

FOR SALE OR LEASE

6015 Murphy St. | Houston, TX 45,715 SF Distribution Building

OPEN OFFICE SPACE WITH BREAKROOM AND TWO WAREHOUSE WINDOWS