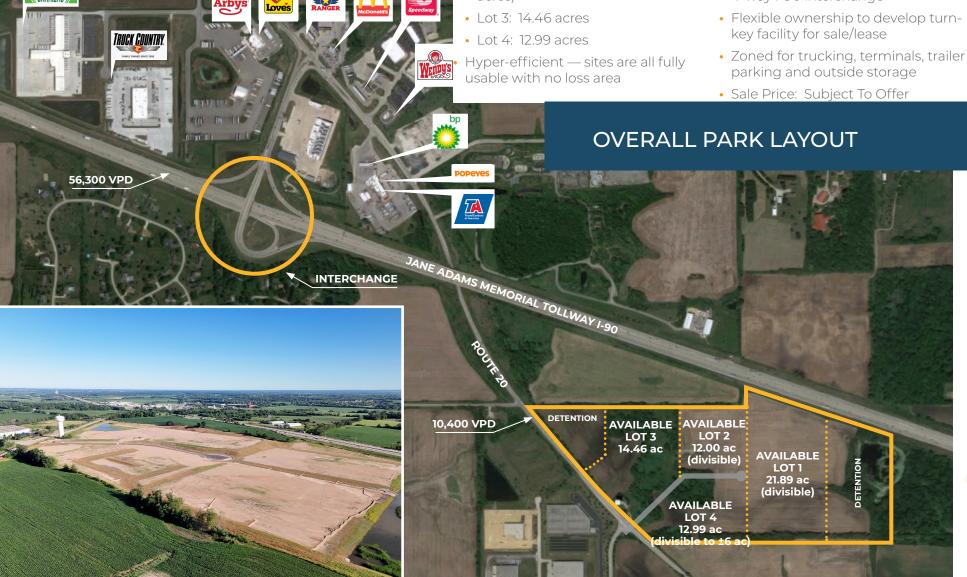

## PROPERTY HIGHLIGHTS

- Master Planned park, with off-site detention
- Available sites
  - Lot 1: 21.89 acres (divisible)
  - Lot 2: 12.00 acres (divisible to ±6 acres)
- Fully improved and build-ready in 2023
- Transportation friendly municipality
- ±1,400 feet of I-90 frontage
- Several truck fuel service stations at 4-way I-90 interchange