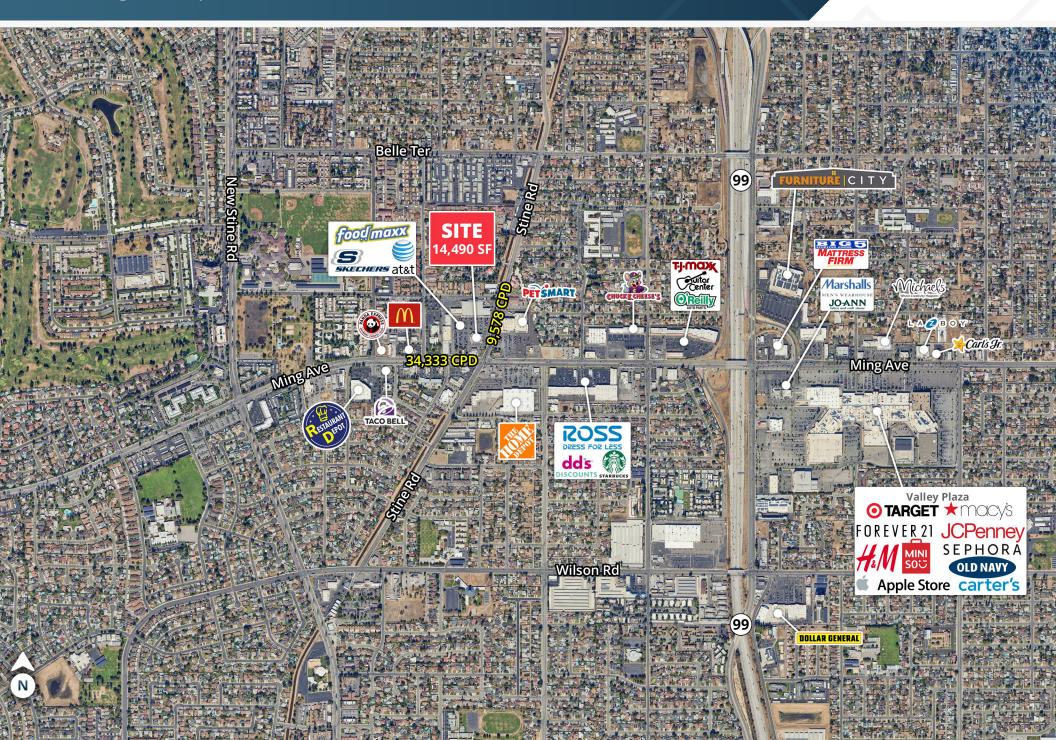

### **ABOUT THE PROPERTY**

All offers are subject to approval by Walgreens Real Estate Committee.

- Located in the Ming Ave retail corridor, the largest cluster of retail in Bakersfield
- Co-tenancy with Food Maxx, Skechers Warehouse Outlet, and AT&T
- 48 dedicated parking spaces

#### **NEARBY RETAILERS**

### **TRAFFIC COUNTS**

| Ming Ave                               | 34,333 VPD |
|----------------------------------------|------------|
| Stine Rd                               | 9,578 VPD  |
| Year: 2023   Source: Placer Labs, Inc. |            |