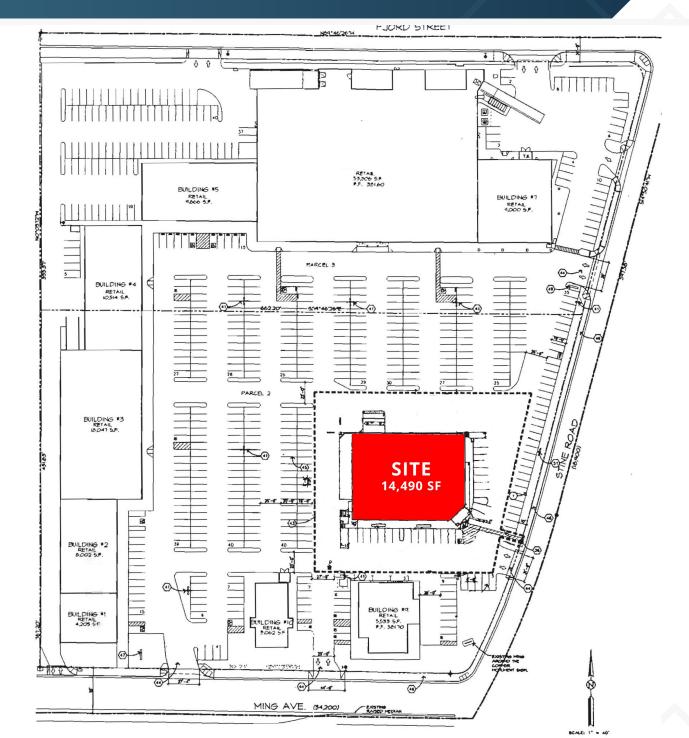

## Walgreens Pad

4306 Ming Avenue | Bakersfield, CA 93309

14,490 SF Building

7/1/2027 Lease End Date

\$15 PSF MG Asking

### **ABOUT THE PROPERTY**

All offers are subject to approval by Walgreens Real Estate Committee.

- Located in the Ming Ave retail corridor, the largest cluster of retail in Bakersfield
- Co-tenancy with Food Maxx, Skechers Warehouse Outlet, and AT&T
- 48 dedicated parking spaces