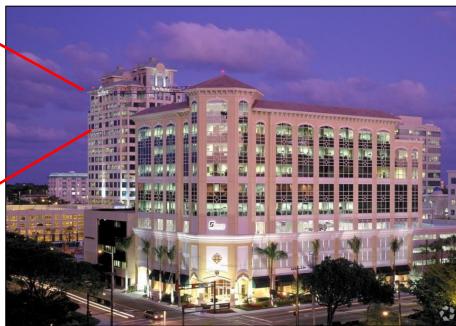

## 300 Las Olas Place CLASS A OFFICE SPACE AVAILABLE

300 SE Second Street, Fort Lauderdale, Florida 33301

- 7th Floor: 11,500 RSF Available for Occupancy
  - Existing Build-out is at very high level + in Excellent Condition
  - Sub-Dividable to 5000 RSF
- \$40.00 to \$42.00/RSF True Gross Rate Includes:
  - Full Service Operating Expenses- NO Pass-Throughs!
  - Extended Building Hours:
    - 7 a.m. to 7 p.m. Monday Friday
    - 8 a.m. to 5 p.m. Saturday
- Tenant Parking in 350 Las Olas parking garage: 2/1000 RSF leased.
- Additional Parking Available in nearby Private + Municipal Garages
- Generous Tenant Improvement Allowance
- Onsite High Quality Workstations can be included
- Generator Backup for entire building @ approx 50% load.

## 300 Las Olas Place CLASS A OFFICE SPACE AVAILABLE

7<sup>th</sup> Floor: 11,500 RSF Available

**Sub-Dividable to 5000 RSF** 

For More Information Please Contact:

Michael S. Talmadge

mtalmadge@echelonre.com