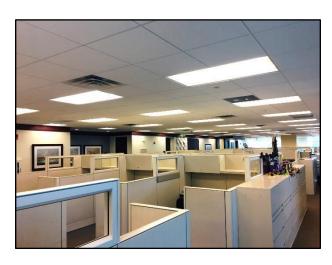

## 300 Las Olas Place CLASS A OFFICE SPACE AVAILABLE

300 SE Second Street, Fort Lauderdale, Florida 33301

- 7th Floor: 11,500 RSF Available for Occupancy
  - Existing Build-out is at very high level + in Excellent Condition
  - Sub-Dividable to 5000 RSF
- \$40.00 to \$42.00/RSF True Gross Rate Includes:
  - Full Service Operating Expenses- NO Pass-Throughs!
  - Extended Building Hours:
    - 7 a.m. to 7 p.m. Monday Friday
    - 8 a.m. to 5 p.m. Saturday
- Tenant Parking in 350 Las Olas parking garage: 2/1000 RSF leased.
- Additional Parking Available in nearby Private + Municipal Garages
- Generous Tenant Improvement Allowance
- Onsite High Quality Workstations can be included
- Generator Backup for entire building @ approx 50% load.