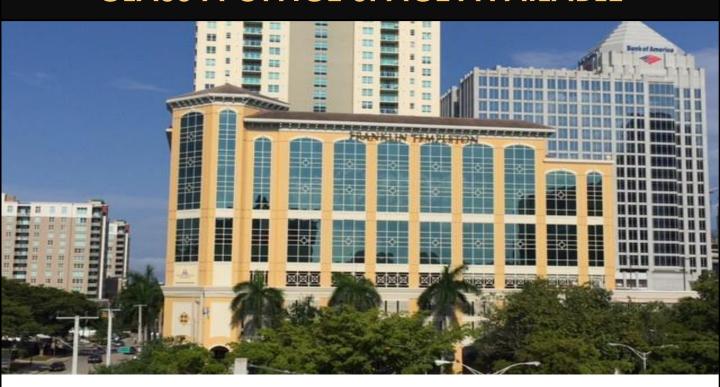

## 300 Las Olas Place CLASS A OFFICE SPACE AVAILABLE

300 SE Second Street, Fort Lauderdale, Florida 33301

- 7th Floor: 11,500 RSF Available for Occupancy
  - Existing Build-out is at very high level + in Excellent Condition
  - Sub-Dividable to 5000 RSF
- \$40.00 to \$42.00/RSF True Gross Rate Includes:
  - Full Service Operating Expenses- NO Pass-Throughs!
  - Extended Building Hours:
    - 7 a.m. to 7 p.m. Monday Friday
    - 8 a.m. to 5 p.m. Saturday
- Tenant Parking in 350 Las Olas parking garage: 2/1000 RSF leased.
- Additional Parking Available in nearby Private + Municipal Garages
- Generous Tenant Improvement Allowance
- Onsite High Quality Workstations can be included
- Generator Backup for entire building @ approx 50% load.