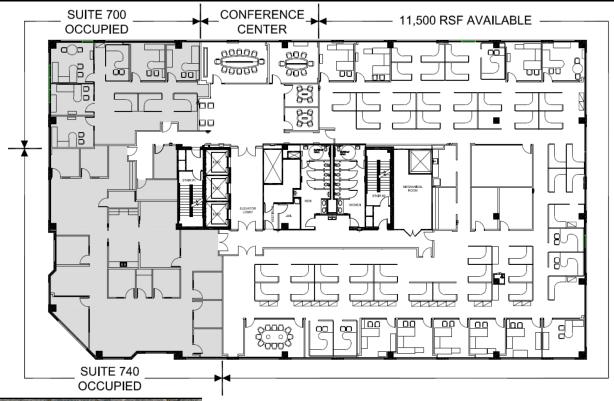

## 300 Las Olas Place CLASS A OFFICE SPACE AVAILABLE

300 SE Second Street, Fort Lauderdale, Florida 33301

- 7th Floor: 11,500 RSF Available for Occupancy
  - Existing Build-out is at very high level + in Excellent Condition
  - Sub-Dividable to 5000 RSF
- \$40.00 to \$42.00/RSF True Gross Rate Includes:
  - Full Service Operating Expenses- NO Pass-Throughs!
  - Extended Building Hours:
    - 7 a.m. to 7 p.m. Monday Friday
    - 8 a.m. to 5 p.m. Saturday
- Tenant Parking in 350 Las Olas parking garage: 2/1000 RSF leased.
- Additional Parking Available in nearby Private + Municipal Garages
- Generous Tenant Improvement Allowance
- Onsite High Quality Workstations can be included
- Generator Backup for entire building @ approx 50% load.

## 300 Las Olas Place CLASS A OFFICE SPACE AVAILABLE

7<sup>th</sup> Floor: 11,500 RSF Available

**Sub-Dividable to 5000 RSF** 

For More Information Please Contact:

Michael S. Talmadge

mtalmadge@echelonre.com