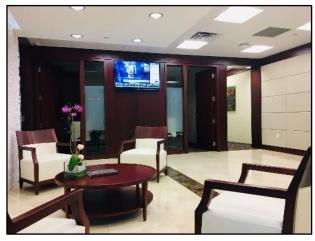

## 300 Las Olas Place CLASS A OFFICE SPACE AVAILABLE

300 SE Second Street, Fort Lauderdale, Florida 33301

- 7th Floor: 11,500 RSF Available for Occupancy
  - Existing Build-out is at very high level + in Excellent Condition
  - Sub-Dividable to 5000 RSF
- \$40.00 to \$42.00/RSF True Gross Rate Includes:
  - Full Service Operating Expenses- NO Pass-Throughs!
  - Extended Building Hours:
    - 7 a.m. to 7 p.m. Monday Friday
    - 8 a.m. to 5 p.m. Saturday
- Tenant Parking in 350 Las Olas parking garage: 2/1000 RSF leased.
- Additional Parking Available in nearby Private + Municipal Garages
- Generous Tenant Improvement Allowance
- Onsite High Quality Workstations can be included
- Generator Backup for entire building @ approx 50% load.