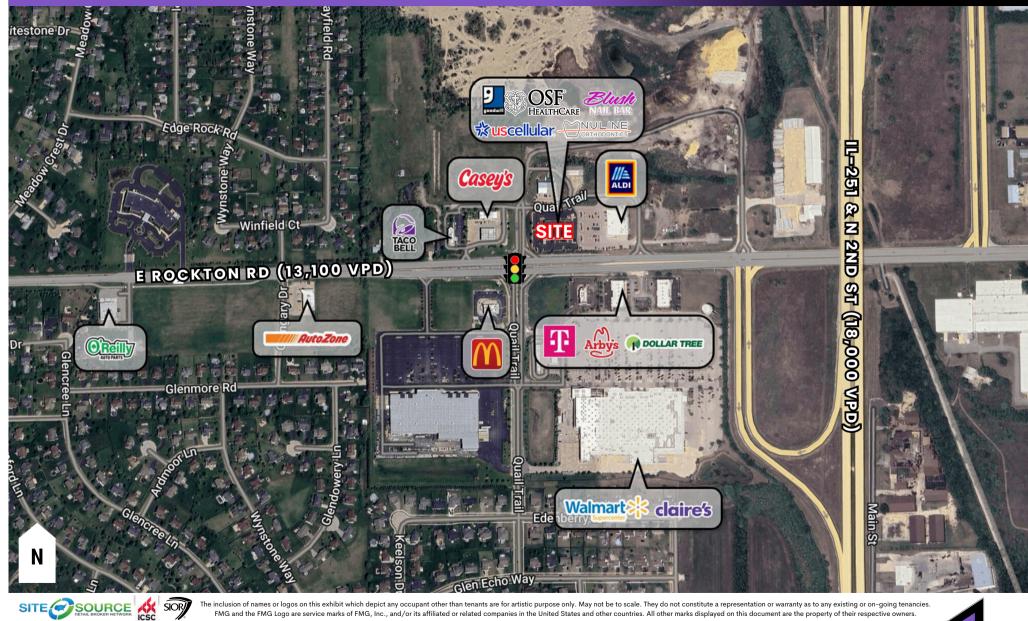

### AERIAL | 4682 E ROCKTON ROAD, ROSCOE, IL 61073 GREAT VISIBILITY ON ROCKTON ROAD

FMG and the FMG Logo are service marks of FMG. Inc. and/or its affiliated or related companies in the United States and other countries. All other marks displayed on this document are the property of their respective owners

#### **Property Information**

- Anchored by OSF St. Anthony Medical Clinic
- Located Directly Across from Walmart
- 13,000 VPD at the Intersection of Rockton Road and Highway 251
- Ideal for Retail, Office, or Restaurant Use
- Superior Visibility and Access from Highway 251
- 1.5 Miles from I-39/I-90
- Building Signage Available