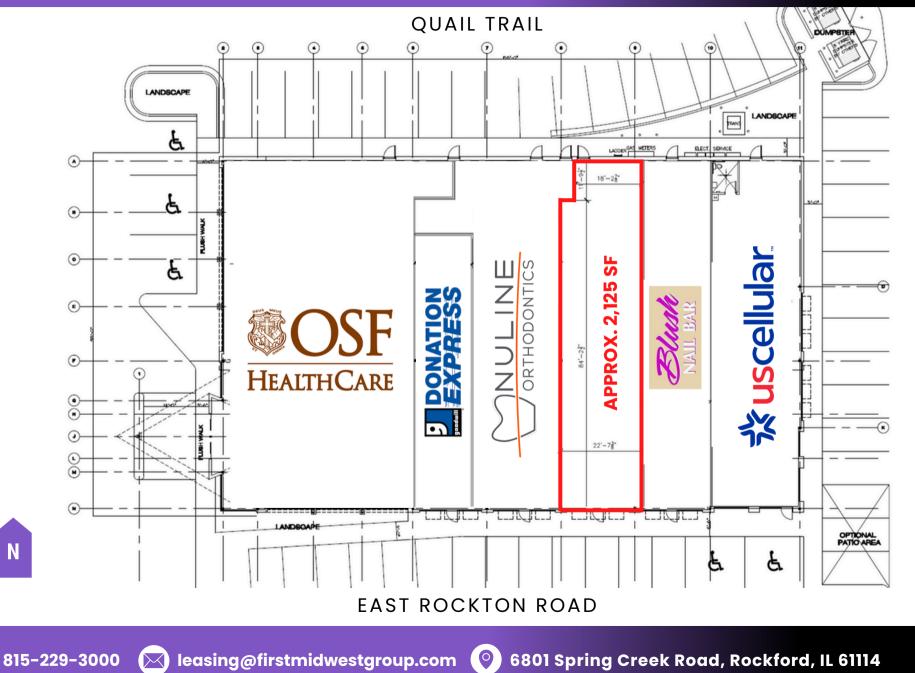

| 878        |
| 5 Miles: | 69,812     | \$117,771                | 1,625      |





6801 Spring Creek Road, Rockford, IL 61114

### AERIAL | 4682 E ROCKTON ROAD, ROSCOE, IL 61073 HIGH TRAFFIC AREA - 13K VPD



815-229-3000

🖂 leasing@firstmidwestgroup.com 📀 6801 Spring Creek Road, Rockford, IL 61114

### AERIAL | 4682 E ROCKTON ROAD, ROSCOE, IL 61073 GREAT VISIBILITY ON ROCKTON ROAD



FMG and the FMG Logo are service marks of FMG. Inc. and/or its affiliated or related companies in the United States and other countries. All other marks displayed on this document are the property of their respective owners

815-229-3000

🖂 leasing@firstmidwestgroup.com ( 📀

6801 Spring Creek Road, Rockford, IL 61114

### SITE PLAN | 4682 E ROCKTON ROAD, ROSCOE, IL 61073 CURRENT SITE PLAN



### FLOOR PLAN | 4682 E ROCKTON ROAD ROSCOE, IL 61073 SHELL SPACE: SUITE 116 - 2,125 SF