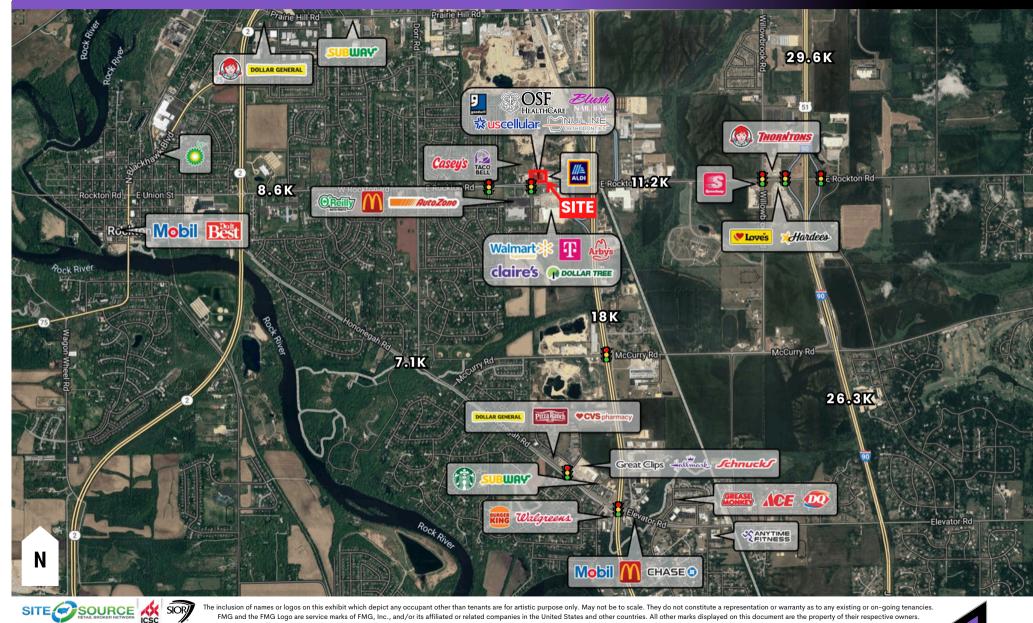

### AERIAL | 4682 E ROCKTON ROAD, ROSCOE, IL 61073 HIGH TRAFFIC AREA - 13K VPD

815-229-3000

🖂 leasing@firstmidwestgroup.com 📀 6801 Spring Creek Road, Rockford, IL 61114

#### **Property Information**

- Anchored by OSF St. Anthony Medical Clinic
- Located Directly Across from Walmart
- 13,000 VPD at the Intersection of Rockton Road and Highway 251
- Ideal for Retail, Office, or Restaurant Use
- Superior Visibility and Access from Highway 251
- 1.5 Miles from I-39/I-90
- Building Signage Available

#### Demographics

4682

|          | Population | Average Household Income | Businesses |
|----------|------------|--------------------------|------------|
| 1 Mile:  | 2,994      | \$167,635                | 75         |
| 3 Miles: | 26,808     | \$138,032                | 878        |
| 5 Miles: | 69,812     | \$117,771                | 1,625      |