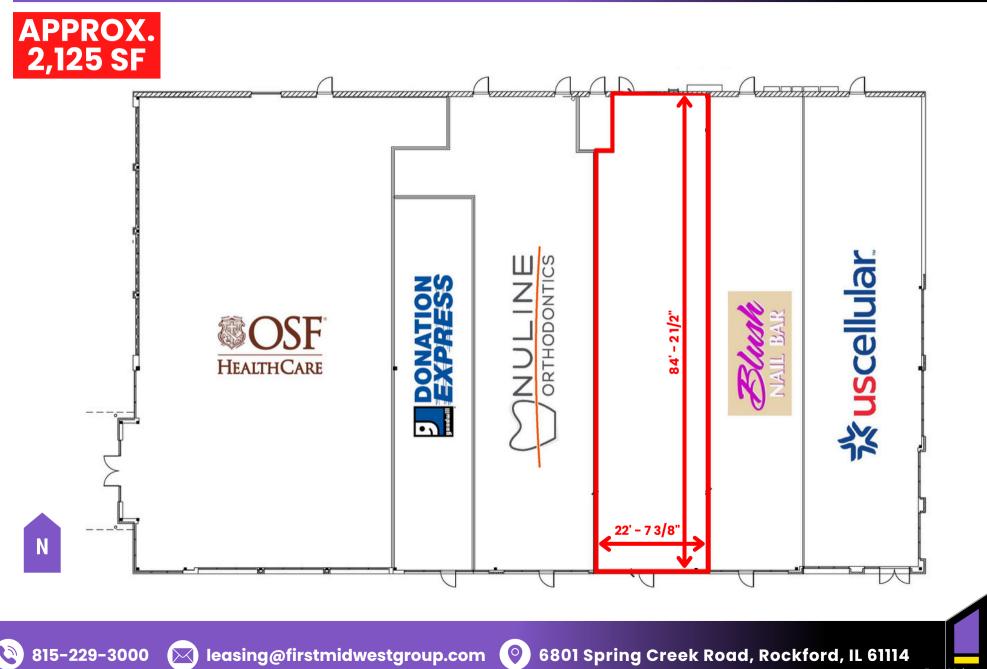

### FLOOR PLAN | 4682 E ROCKTON ROAD ROSCOE, IL 61073 SHELL SPACE: SUITE 116 - 2,125 SF

## **FOR LEASE - 2,125 SF**