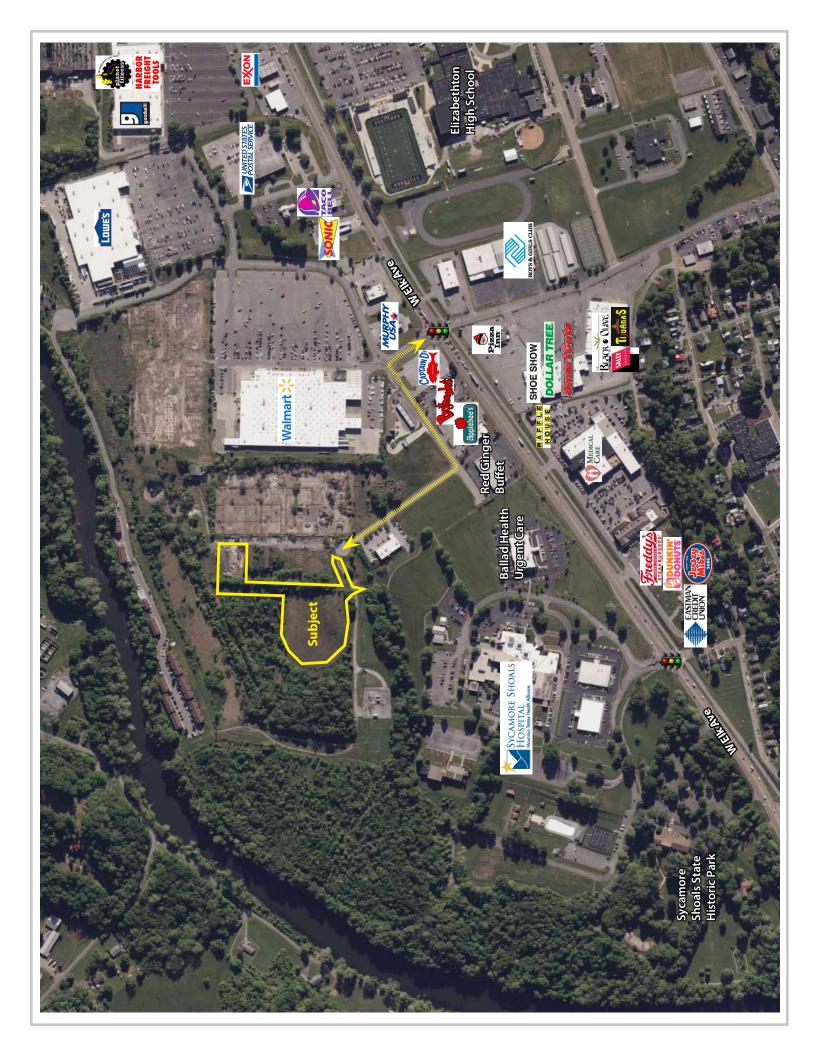

### Location

Between Walmart and Sycamore Shoals Hospital in Elizabethton

# Highlights

Great location for office or industrial

Level topography

Easily accessible via traffic light at the intersection of W Elk Ave and Over Mountain Dr

Existing curb cut and gravel driveway

Minutes from shopping, restaurants, Sycamore Shoals Hospital and Sycamore Shoals State Historic Park