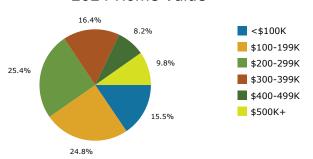

intersection of W Elk Ave and Over Mountain Dr

Existing curb cut and gravel driveway

Minutes from shopping, restaurants, Sycamore Shoals Hospital and Sycamore Shoals State Historic Park

# **Traffic Counts**

W Elk Ave: 32,608 (2022)

# **Demographics**

 (2024 Est.)
 3 mile
 5 mile
 10 mile

 Population
 19,416
 37,785
 135,438

 Median HH Income
 \$51,630
 \$51,599
 \$56,261

 Median Age
 44.7
 43.7
 41.1

#### **Contact**

**John Speropulos,** CCIM, SIOR john@mitchcox.com

Marc Murphy, CCIM mmurphy@mitchcox.com

**o** 423-282-6582 | **F** 423-282-5903

www.mitchcox.com













# **Graphic Profile**

1001 W Elk Ave, Elizabethton, TN 10 mile radius

### 2024 Population by Race



2024 Percent Hispanic Origin: 5.0%

# 2024 Population by Age



## Households



#### 2024 Home Value



### 2024-2029 Annual Growth Rate



#### Household Income