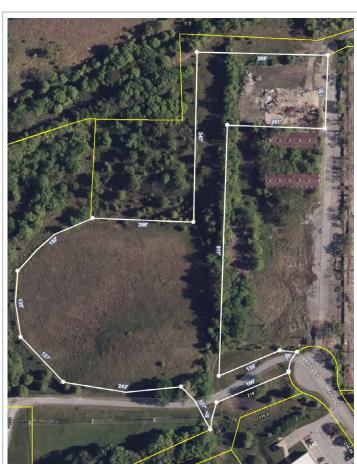

### **Available for Sale**

4.4 acres \$425,000

# Highlights

Great location for office or industrial

Level topography

Easily accessible via traffic light at the intersection of W Elk Ave and Over Mountain Dr

Existing curb cut and gravel driveway

Minutes from shopping, restaurants, Sycamore Shoals Hospital and Sycamore Shoals State Historic Park