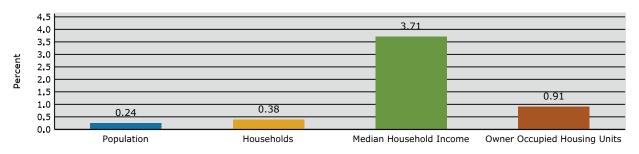

ountain Dr

Existing curb cut and gravel driveway

Minutes from shopping, restaurants, Sycamore Shoals Hospital and Sycamore Shoals State Historic Park

# **Traffic Counts**

W Elk Ave: 32,608 (2022)

# **Demographics**

 (2024 Est.)
 3 mile
 5 mile
 10 mile

 Population
 19,416
 37,785
 135,438

 Median HH Income
 \$51,630
 \$51,599
 \$56,261

 Median Age
 44.7
 43.7
 41.1

#### **Contact**

**John Speropulos,** CCIM, SIOR john@mitchcox.com

Marc Murphy, CCIM mmurphy@mitchcox.com

**o** 423-282-6582 | **F** 423-282-5903

www.mitchcox.com













# **Graphic Profile**

1001 W Elk Ave, Elizabethton, TN 10 mile radius

### 2024 Population by Race



2024 Percent Hispanic Origin: 5.0%

# 2024 Population by Age



## Households



#### 2024 Home Value



### 2024-2029 Annual Growth Rate



#### Household Income