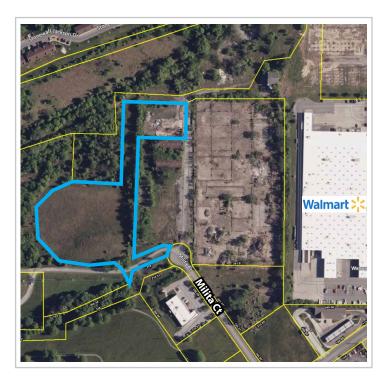

### **Available for Sale**

4.4 acres \$425,000

# Highlights

Great location for office or industrial

Level topography

Easily accessible via traffic light at the intersection of W Elk Ave and Over Mountain Dr

Existing curb cut and gravel driveway

Minutes from shopping, restaurants, Sycamore Shoals Hospital and Sycamore Shoals State Historic Park