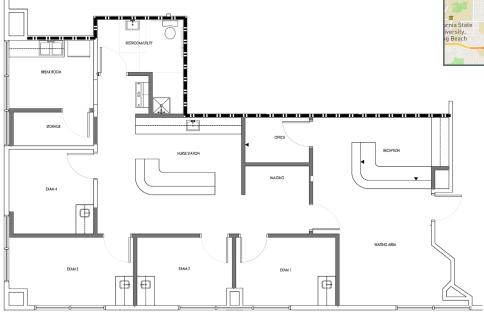

| Space     | Lease Rate | Lease Type     | Size (SF) | Availability |
|-----------|------------|----------------|-----------|--------------|
| Suite 108 | TBD        | Modified Gross | 1,531 RSF | TBD          |