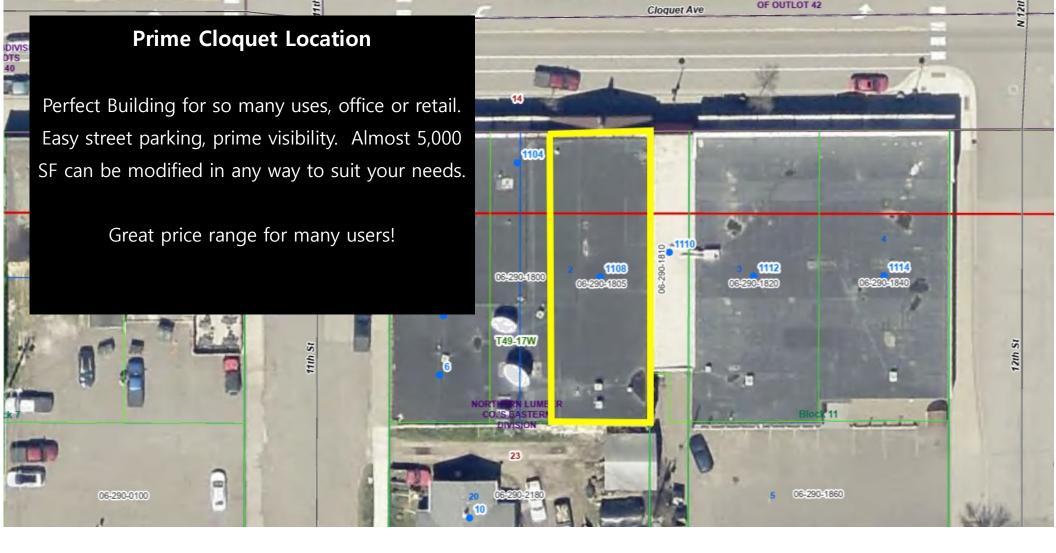

Offered at \$395,000 1108 Cloquet Ave • Superior, WI Perfectly Located! High Visibility!

Greg Follmer • Broker MN WI • 218.310.0013 • GregFollmer@gmail.com

230 East Superior Street • Duluth, Minnesota 55802 • Licensed in Minnesota and Wisconsin