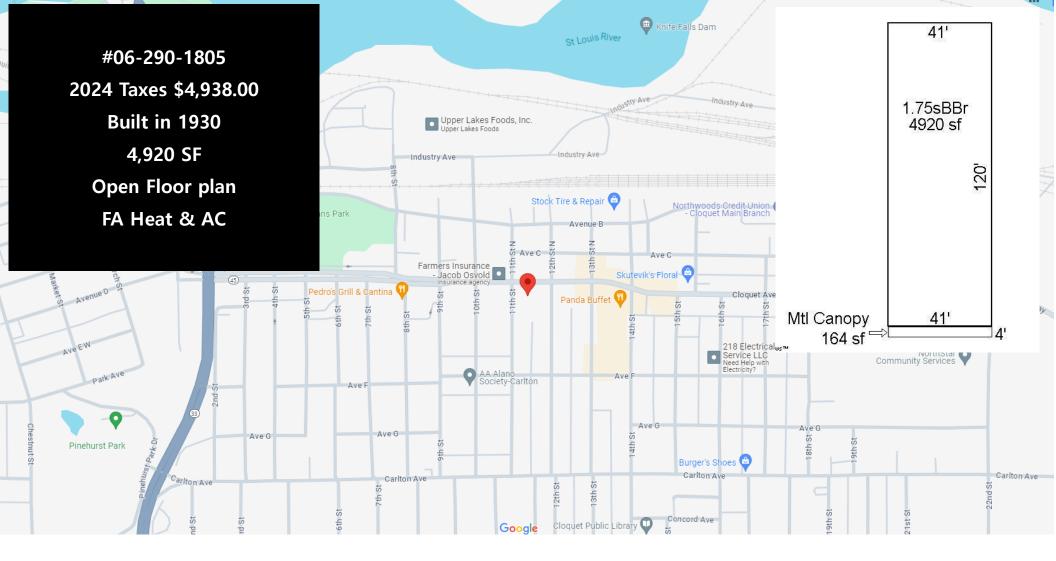

Offered at \$395,000 1108 Cloquet Ave • Superior, WI Perfectly Located! High Visibility!

Greg Follmer • Broker MN WI • 218.310.0013 • GregFollmer@gmail.com

230 East Superior Street • Duluth, Minnesota 55802 • Licensed in Minnesota and Wisconsin