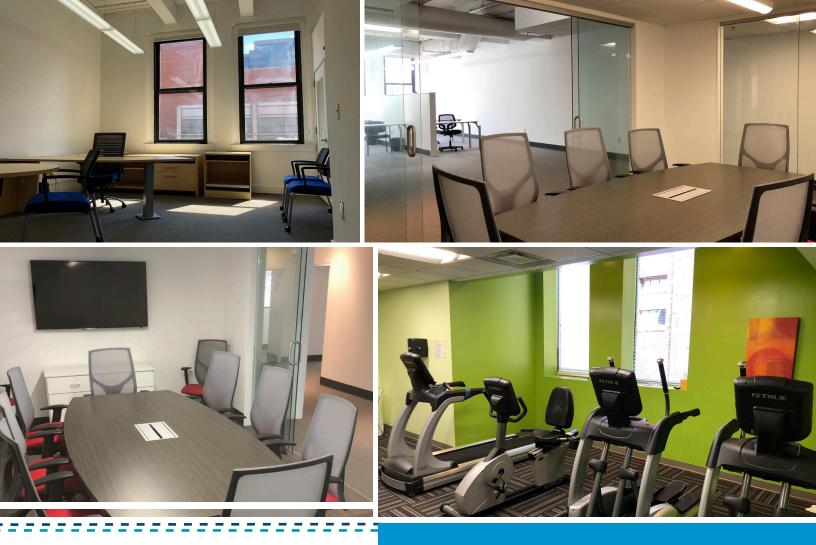

# 2,296 RSF AVAILABLE SUITE 506 DETAILS

- Fully-furnished suite with open collaborative workstation space and multiple private offices and meeting spaces.
- Within walking distance of numerous restaurants and other downtown amenities,
- Less than three blocks to the Hamilton County Courthouse and Fountain Square.
- Asking Rate: \$17.00 PSF Gross
- Includes access to building fitness center