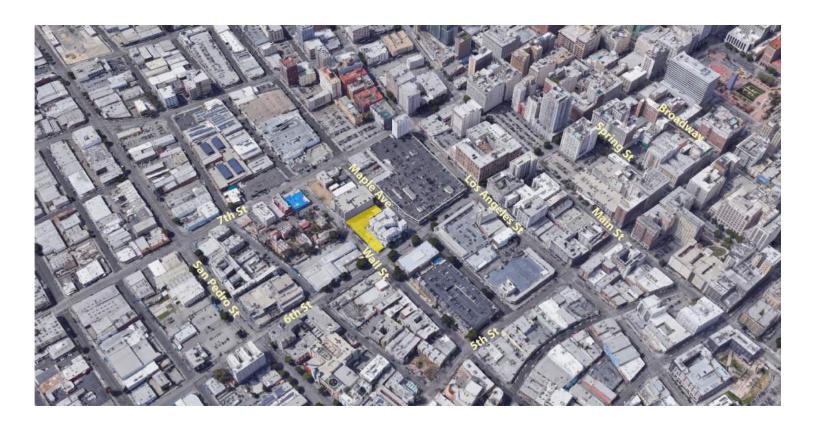

### 260 EAST 6TH ST

- Zoning: LAR 5 / [Q] R5-2D
- 29,133 sf land 3,200 sf corner building
- Opportunity Zone TOC
- Adjacent to PSH award winning "Star Apartments" project

- Currently operating Transit/Busline Depot
- Adjacent to public parking structure
- Street frontage on Maple / 6th / Wall over 400 linear feet

# **Property Profile**

| Location:              | SWC of Wall St. & 6 <sup>th</sup> St.                                                                                                                                                                       |
|------------------------|-------------------------------------------------------------------------------------------------------------------------------------------------------------------------------------------------------------|
| APN's:                 | 5148-023-012; 5148-023-013; 5148-023-016; 5148-023-017; 5148-023-025                                                                                                                                        |
|                        | 3146-023-023                                                                                                                                                                                                |
| Zoning:                | LAR 5 / [Q] R5 – 2D / Transit Oriented Communities – Tier 3                                                                                                                                                 |
| Property Dimensions:   | 95' Maple Ave; 50' 6 <sup>th</sup> St; 256' Wall St; 207' Maple to Wall (rear boundary)                                                                                                                     |
| Year Built:            | 1966                                                                                                                                                                                                        |
| Existing Improvements: | Approximate 3,250sf free standing building on the hard corner. Land area is an asphalted vehicular parking & storage area. Perimeter fencing on both Maple Ave & Wall St. Underground gas tank on premises. |