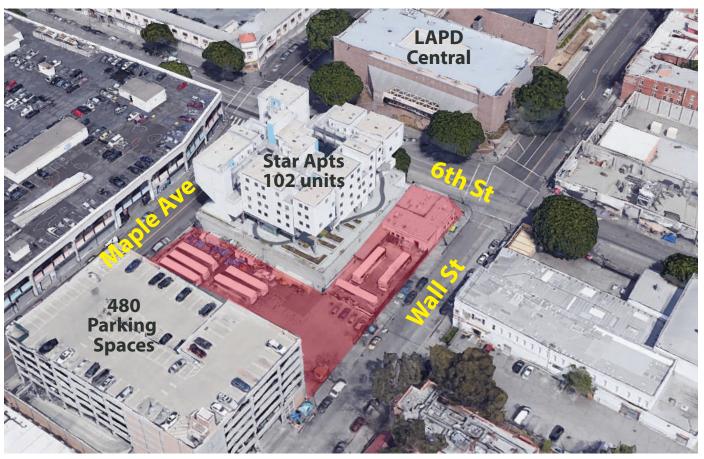

### 260 EAST 6TH ST

- Zoning: LAR 5 / [Q] R5-2D
- 29,133 sf land 3,200 sf corner building
- Opportunity Zone TOC
- Adjacent to PSH award winning "Star Apartments" project

- Currently operating Transit/Busline Depot
- Adjacent to public parking structure
- Street frontage on Maple / 6th / Wall over 400 linear feet

# **Property Profile**

| Location:              | SWC of Wall St. & 6 <sup>th</sup> St.                                                                                                                                                                       |
|------------------------|-------------------------------------------------------------------------------------------------------------------------------------------------------------------------------------------------------------|
| APN's:                 | 5148-023-012; 5148-023-013; 5148-023-016; 5148-023-017; 5148-023-025                                                                                                                                        |
|                        | 3146-023-023                                                                                                                                                                                                |
| Zoning:                | LAR 5 / [Q] R5 – 2D / Transit Oriented Communities – Tier 3                                                                                                                                                 |
| Property Dimensions:   | 95' Maple Ave; 50' 6 <sup>th</sup> St; 256' Wall St; 207' Maple to Wall (rear boundary)                                                                                                                     |
| Year Built:            | 1966                                                                                                                                                                                                        |
| Existing Improvements: | Approximate 3,250sf free standing building on the hard corner. Land area is an asphalted vehicular parking & storage area. Perimeter fencing on both Maple Ave & Wall St. Underground gas tank on premises. |

## **Offering Summary**

| Description: | A developable site for housing with favorable density. Flag shaped lot that has frontage on three streets. The existing bus line business has less than 2 years remaining on their leasemonthly rental income of \$7,000.00 |
|--------------|-----------------------------------------------------------------------------------------------------------------------------------------------------------------------------------------------------------------------------|
| Price:       | Upon request                                                                                                                                                                                                                |