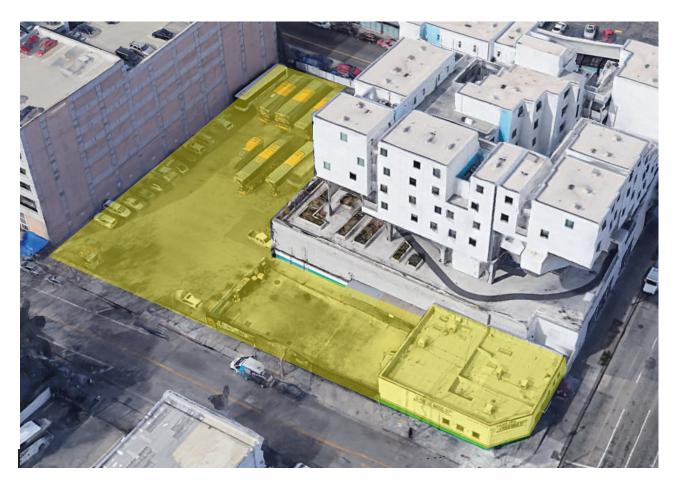

# **Property Profile**

| Location:              | SWC of Wall St. & 6 <sup>th</sup> St.                                                                                                                                                                       |
|------------------------|-------------------------------------------------------------------------------------------------------------------------------------------------------------------------------------------------------------|
| APN's:                 | 5148-023-012; 5148-023-013; 5148-023-016; 5148-023-017; 5148-023-025                                                                                                                                        |
|                        | 3146-023-023                                                                                                                                                                                                |
| Zoning:                | LAR 5 / [Q] R5 – 2D / Transit Oriented Communities – Tier 3                                                                                                                                                 |
| Property Dimensions:   | 95' Maple Ave; 50' 6 <sup>th</sup> St; 256' Wall St; 207' Maple to Wall (rear boundary)                                                                                                                     |
| Year Built:            | 1966                                                                                                                                                                                                        |
| Existing Improvements: | Approximate 3,250sf free standing building on the hard corner. Land area is an asphalted vehicular parking & storage area. Perimeter fencing on both Maple Ave & Wall St. Underground gas tank on premises. |

## **Offering Summary**

| Description: | A developable site for housing with favorable density. Flag shaped lot that has frontage on three streets. The existing bus line business has less than 2 years remaining on their leasemonthly rental income of \$7,000.00 |
|--------------|-----------------------------------------------------------------------------------------------------------------------------------------------------------------------------------------------------------------------------|
| Price:       | Upon request                                                                                                                                                                                                                |