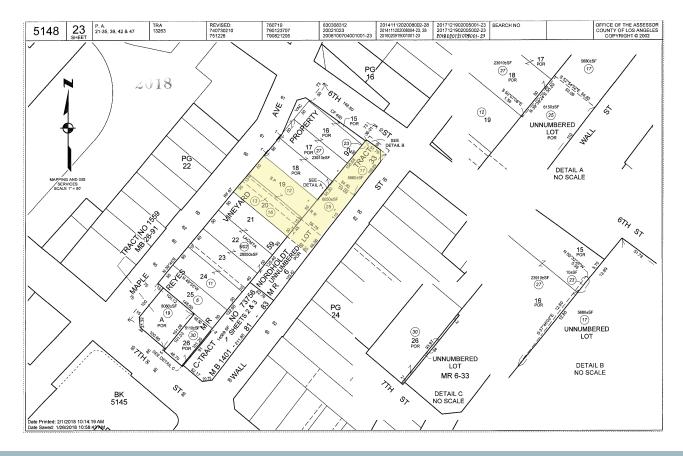

# **Property Profile**

| Location:              | SWC of Wall St. & 6 <sup>th</sup> St.                                                                                                                                                                       |
|------------------------|-------------------------------------------------------------------------------------------------------------------------------------------------------------------------------------------------------------|
| APN's:                 | 5148-023-012; 5148-023-013; 5148-023-016; 5148-023-017; 5148-023-025                                                                                                                                        |
|                        | 3146-023-023                                                                                                                                                                                                |
| Zoning:                | LAR 5 / [Q] R5 – 2D / Transit Oriented Communities – Tier 3                                                                                                                                                 |
| Property Dimensions:   | 95' Maple Ave; 50' 6 <sup>th</sup> St; 256' Wall St; 207' Maple to Wall (rear boundary)                                                                                                                     |
| Year Built:            | 1966                                                                                                                                                                                                        |
| Existing Improvements: | Approximate 3,250sf free standing building on the hard corner. Land area is an asphalted vehicular parking & storage area. Perimeter fencing on both Maple Ave & Wall St. Underground gas tank on premises. |