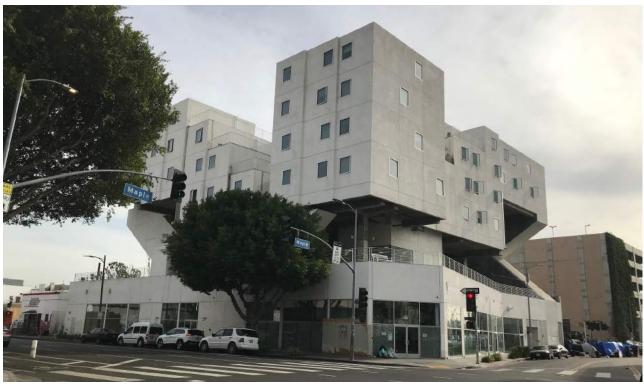

### 260 EAST 6TH ST

- Zoning: LAR 5 / [Q] R5-2D
- 29,133 sf land 3,200 sf corner building
- Opportunity Zone TOC
- Adjacent to PSH award winning "Star Apartments" project

- Currently operating Transit/Busline Depot
- Adjacent to public parking structure
- Street frontage on Maple / 6th / Wall over 400 linear feet