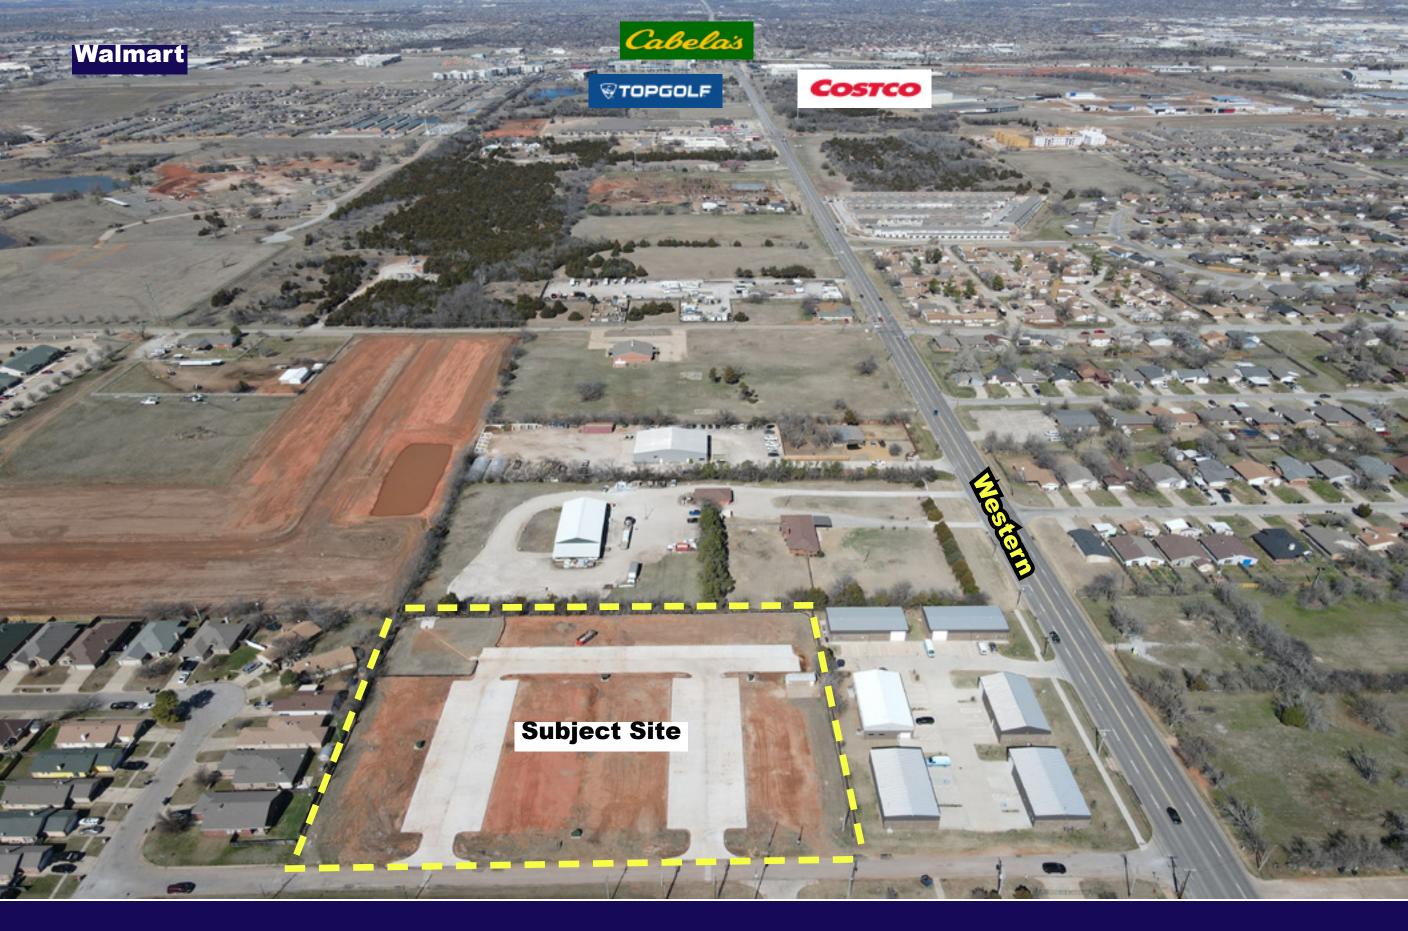

## **FOR LEASE OR SALE** 1035 NW 112TH ST, OKLAHOMA CITY, OKLAHOMA, 73114

Sold

Coming Soon

Nicole MayesSpencer BostSenior Vice President<br/>405.209.3992Associate<br/>405.628.7481www.horizorcreok.com

**NW 112th Street** 

## N Western Ave

Nicole MayesSpencer BostSenior Vice PresidentAssociate405.209.3992405.628.7481www.horizoncreok.com

|                               |                      | <b>PROPERTY INFORMATION</b><br><b>FOR LEASE: \$12.00/SF NNN</b>                                     |
|-------------------------------|----------------------|-----------------------------------------------------------------------------------------------------|
| *3 PHASE ELECTRICAL AVAILABLE |                      | FOR SALE:\$165/SFCONSTRUCTIONMETALOVERHEAD DOOR14' x 12'CLEAR HEIGHT18' - 21'ZONINGLIGHT INDUSTRIAL |
|                               |                      | i BRAND NEW, MODERN, CUSTOMIZABLE<br>LIGHT INDUSTRIAL SPACES                                        |
| Building Number               | Building Square Feet | IFIRST SPEC BUILDING IS EXPECTED TO BEREADY IN MAY 2024!                                            |
| Building One                  | 4,500 sf             | EACH BUILDING INCLUDES OVERHEAD DOOR,<br>STOREFRONT, & SPRAY FOAM INSULATION.                       |
| Building Two (SOLD)           | 4,500 sf             |                                                                                                     |
| Building Three                | 5,000 sf             | THE STANDARD OFFICE SPACE CAN BE<br>CHANGED & CUSTOMIZED TO FIT YOUR NEEDS                          |
| Building Four                 | 4,000 sf             |                                                                                                     |
| Building Five                 | 4,000 sf             | ↑↓LEASE-THEN-PURCHASE AGREEMENTS<br>AVAILABLE WITH NEGOTIABLE REBATES                               |
| Building Six                  | 7,000 sf             |                                                                                                     |
| Building Seven                | 4,500 sf             | EXTREMELY FLEXIBLE SPACES PERFECT FOR<br>YOUR STORAGE, OFFICE, OR WAREHOUSE NEEDS                   |
| Building Eight                | 4,500 sf             |                                                                                                     |
| Building Nine                 | 4,500 sf             | LOCATED BETWEEN BROADWAY EXT & KILPATRICK<br>TPKE - JUST SOUTH OF CHISHOLM CREEK.                   |
| Building Ten (COMING SOON)    | 4,500 sf             |                                                                                                     |