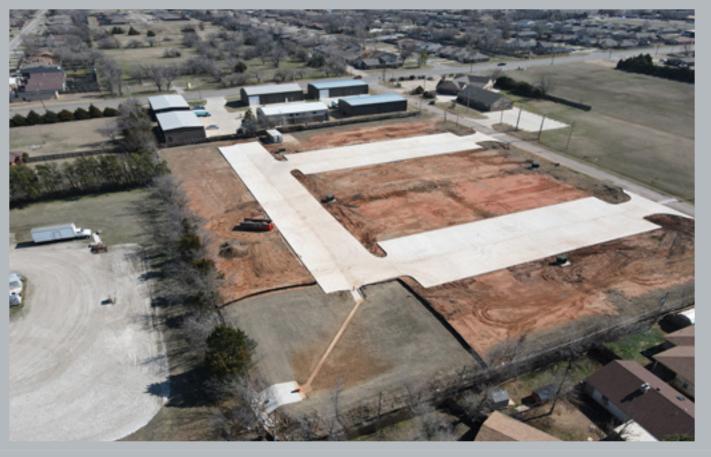

## N Western Ave

Nicole MayesSpencer BostSenior Vice PresidentAssociate405.209.3992405.628.7481www.horizoncreok.com

|                               |                      | <b>PROPERTY INFORMATION</b><br><b>FOR LEASE: \$12.00/SF NNN</b>                                     |
|-------------------------------|----------------------|-----------------------------------------------------------------------------------------------------|
| *3 PHASE ELECTRICAL AVAILABLE |                      | FOR SALE:\$165/SFCONSTRUCTIONMETALOVERHEAD DOOR14' x 12'CLEAR HEIGHT18' - 21'ZONINGLIGHT INDUSTRIAL |
|                               |                      | i BRAND NEW, MODERN, CUSTOMIZABLE<br>LIGHT INDUSTRIAL SPACES                                        |
| Building Number               | Building Square Feet | IFIRST SPEC BUILDING IS EXPECTED TO BEREADY IN MAY 2024!                                            |
| Building One                  | 4,500 sf             | EACH BUILDING INCLUDES OVERHEAD DOOR,<br>STOREFRONT, & SPRAY FOAM INSULATION.                       |
| Building Two (SOLD)           | 4,500 sf             |                                                                                                     |
| Building Three                | 5,000 sf             | THE STANDARD OFFICE SPACE CAN BE<br>CHANGED & CUSTOMIZED TO FIT YOUR NEEDS                          |
| Building Four                 | 4,000 sf             |                                                                                                     |
| Building Five                 | 4,000 sf             | ↑↓LEASE-THEN-PURCHASE AGREEMENTS<br>AVAILABLE WITH NEGOTIABLE REBATES                               |
| Building Six                  | 7,000 sf             |                                                                                                     |
| Building Seven                | 4,500 sf             | EXTREMELY FLEXIBLE SPACES PERFECT FOR<br>YOUR STORAGE, OFFICE, OR WAREHOUSE NEEDS                   |
| Building Eight                | 4,500 sf             |                                                                                                     |
| Building Nine                 | 4,500 sf             | LOCATED BETWEEN BROADWAY EXT & KILPATRICK<br>TPKE - JUST SOUTH OF CHISHOLM CREEK.                   |
| Building Ten (COMING SOON)    | 4,500 sf             |                                                                                                     |