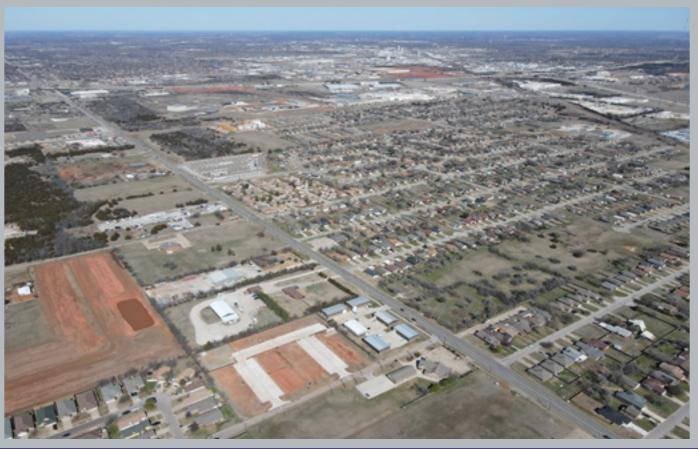

## N Western Ave

Nicole MayesSpencer BostSenior Vice PresidentAssociate405.209.3992405.628.7481www.horizoncreok.com

|                               |                      | <b>PROPERTY INFORMATION</b><br><b>FOR LEASE: \$12.00/SF NNN</b>                                     |
|-------------------------------|----------------------|-----------------------------------------------------------------------------------------------------|
| *3 PHASE ELECTRICAL AVAILABLE |                      | FOR SALE:\$165/SFCONSTRUCTIONMETALOVERHEAD DOOR14' x 12'CLEAR HEIGHT18' - 21'ZONINGLIGHT INDUSTRIAL |
|                               |                      | i BRAND NEW, MODERN, CUSTOMIZABLE<br>LIGHT INDUSTRIAL SPACES                                        |
| Building Number               | Building Square Feet | IFIRST SPEC BUILDING IS EXPECTED TO BEREADY IN MAY 2024!                                            |
| Building One                  | 4,500 sf             | EACH BUILDING INCLUDES OVERHEAD DOOR,<br>STOREFRONT, & SPRAY FOAM INSULATION.                       |
| Building Two (SOLD)           | 4,500 sf             |                                                                                                     |
| Building Three                | 5,000 sf             | THE STANDARD OFFICE SPACE CAN BE<br>CHANGED & CUSTOMIZED TO FIT YOUR NEEDS                          |
| Building Four                 | 4,000 sf             |                                                                                                     |
| Building Five                 | 4,000 sf             | ↑↓LEASE-THEN-PURCHASE AGREEMENTS<br>AVAILABLE WITH NEGOTIABLE REBATES                               |
| Building Six                  | 7,000 sf             |                                                                                                     |
| Building Seven                | 4,500 sf             | EXTREMELY FLEXIBLE SPACES PERFECT FOR<br>YOUR STORAGE, OFFICE, OR WAREHOUSE NEEDS                   |
| Building Eight                | 4,500 sf             |                                                                                                     |
| Building Nine                 | 4,500 sf             | LOCATED BETWEEN BROADWAY EXT & KILPATRICK<br>TPKE - JUST SOUTH OF CHISHOLM CREEK.                   |
| Building Ten (COMING SOON)    | 4,500 sf             |                                                                                                     |