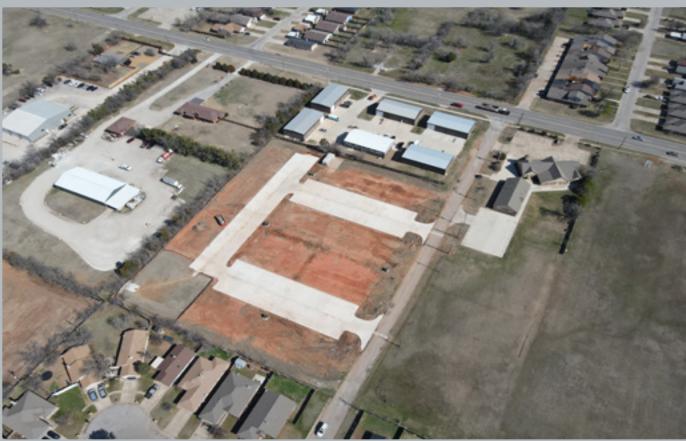

## **FOR LEASE OR SALE** 1035 NW 112TH ST, OKLAHOMA CITY, OKLAHOMA, 73114

Sold

Coming Soon

Nicole MayesSpencer BostSenior Vice President<br/>405.209.3992Associate<br/>405.628.7481www.horizorcreok.com

**NW 112th Street** 

## N Western Ave

Nicole MayesSpencer BostSenior Vice PresidentAssociate405.209.3992405.628.7481www.horizoncreok.com

|                               |                      | <b>PROPERTY INFORMATION</b><br><b>FOR LEASE: \$12.00/SF NNN</b>                                     |
|-------------------------------|----------------------|-----------------------------------------------------------------------------------------------------|
| *3 PHASE ELECTRICAL AVAILABLE |                      | FOR SALE:\$165/SFCONSTRUCTIONMETALOVERHEAD DOOR14' x 12'CLEAR HEIGHT18' - 21'ZONINGLIGHT INDUSTRIAL |
|                               |                      | i BRAND NEW, MODERN, CUSTOMIZABLE<br>LIGHT INDUSTRIAL SPACES                                        |
| Building Number               | Building Square Feet | IFIRST SPEC BUILDING IS EXPECTED TO BEREADY IN MAY 2024!                                            |
| Building One                  | 4,500 sf             | EACH BUILDING INCLUDES OVERHEAD DOOR,<br>STOREFRONT, & SPRAY FOAM INSULATION.                       |
| Building Two (SOLD)           | 4,500 sf             |                                                                                                     |
| Building Three                | 5,000 sf             | THE STANDARD OFFICE SPACE CAN BE<br>CHANGED & CUSTOMIZED TO FIT YOUR NEEDS                          |
| Building Four                 | 4,000 sf             |                                                                                                     |
| Building Five                 | 4,000 sf             | ↑↓LEASE-THEN-PURCHASE AGREEMENTS<br>AVAILABLE WITH NEGOTIABLE REBATES                               |
| Building Six                  | 7,000 sf             |                                                                                                     |
| Building Seven                | 4,500 sf             | EXTREMELY FLEXIBLE SPACES PERFECT FOR<br>YOUR STORAGE, OFFICE, OR WAREHOUSE NEEDS                   |
| Building Eight                | 4,500 sf             |                                                                                                     |
| Building Nine                 | 4,500 sf             | LOCATED BETWEEN BROADWAY EXT & KILPATRICK<br>TPKE - JUST SOUTH OF CHISHOLM CREEK.                   |
| Building Ten (COMING SOON)    | 4,500 sf             |                                                                                                     |