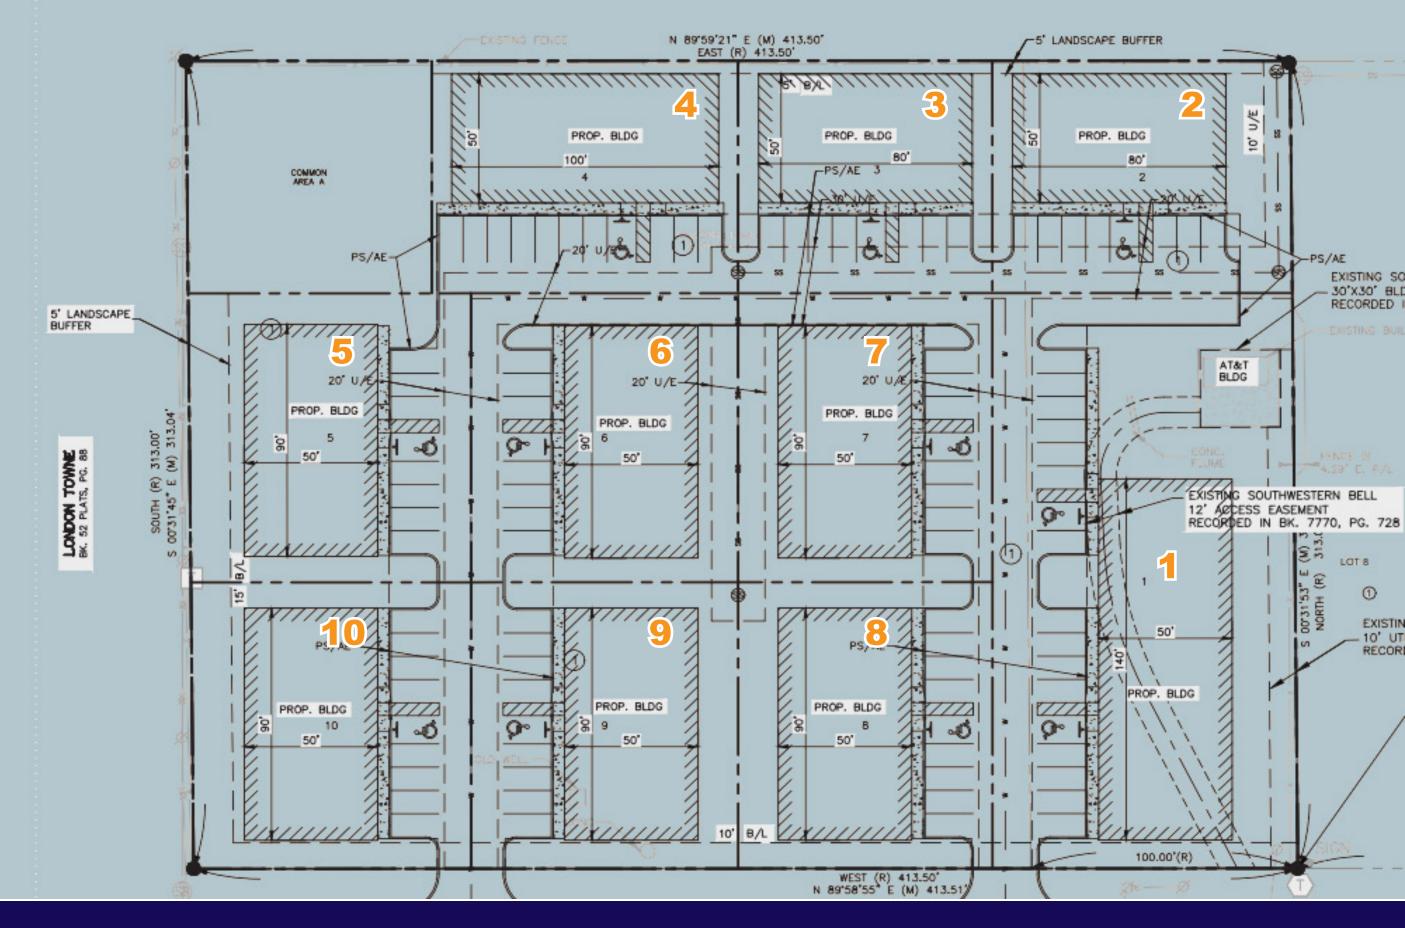

## N Western Ave

Nicole MayesSpencer BostSenior Vice PresidentAssociate405.209.3992405.628.7481www.horizoncreok.com

|                               |                      | <b>PROPERTY INFORMATION</b><br><b>FOR LEASE: \$12.00/SF NNN</b>                                     |
|-------------------------------|----------------------|-----------------------------------------------------------------------------------------------------|
| *3 PHASE ELECTRICAL AVAILABLE |                      | FOR SALE:\$165/SFCONSTRUCTIONMETALOVERHEAD DOOR14' x 12'CLEAR HEIGHT18' - 21'ZONINGLIGHT INDUSTRIAL |
|                               |                      | i BRAND NEW, MODERN, CUSTOMIZABLE<br>LIGHT INDUSTRIAL SPACES                                        |
| Building Number               | Building Square Feet | IFIRST SPEC BUILDING IS EXPECTED TO BEREADY IN MAY 2024!                                            |
| Building One                  | 4,500 sf             | EACH BUILDING INCLUDES OVERHEAD DOOR,<br>STOREFRONT, & SPRAY FOAM INSULATION.                       |
| Building Two (SOLD)           | 4,500 sf             |                                                                                                     |
| Building Three                | 5,000 sf             | THE STANDARD OFFICE SPACE CAN BE<br>CHANGED & CUSTOMIZED TO FIT YOUR NEEDS                          |
| Building Four                 | 4,000 sf             |                                                                                                     |
| Building Five                 | 4,000 sf             | ↑↓LEASE-THEN-PURCHASE AGREEMENTS<br>AVAILABLE WITH NEGOTIABLE REBATES                               |
| Building Six                  | 7,000 sf             |                                                                                                     |
| Building Seven                | 4,500 sf             | EXTREMELY FLEXIBLE SPACES PERFECT FOR<br>YOUR STORAGE, OFFICE, OR WAREHOUSE NEEDS                   |
| Building Eight                | 4,500 sf             |                                                                                                     |
| Building Nine                 | 4,500 sf             | LOCATED BETWEEN BROADWAY EXT & KILPATRICK<br>TPKE - JUST SOUTH OF CHISHOLM CREEK.                   |
| Building Ten (COMING SOON)    | 4,500 sf             |                                                                                                     |