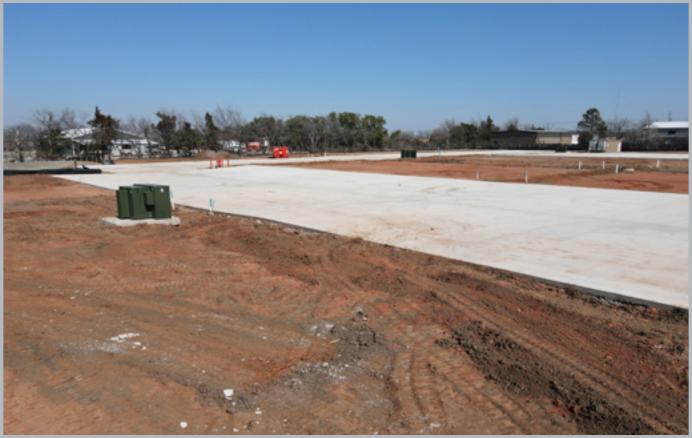

## N Western Ave

Nicole MayesSpencer BostSenior Vice PresidentAssociate405.209.3992405.628.7481www.horizoncreok.com

|                               |                      | <b>PROPERTY INFORMATION</b><br><b>FOR LEASE: \$12.00/SF NNN</b>                                     |
|-------------------------------|----------------------|-----------------------------------------------------------------------------------------------------|
| *3 PHASE ELECTRICAL AVAILABLE |                      | FOR SALE:\$165/SFCONSTRUCTIONMETALOVERHEAD DOOR14' x 12'CLEAR HEIGHT18' - 21'ZONINGLIGHT INDUSTRIAL |
|                               |                      | i BRAND NEW, MODERN, CUSTOMIZABLE<br>LIGHT INDUSTRIAL SPACES                                        |
| Building Number               | Building Square Feet | IFIRST SPEC BUILDING IS EXPECTED TO BEREADY IN MAY 2024!                                            |
| Building One                  | 4,500 sf             | EACH BUILDING INCLUDES OVERHEAD DOOR,<br>STOREFRONT, & SPRAY FOAM INSULATION.                       |
| Building Two (SOLD)           | 4,500 sf             |                                                                                                     |
| Building Three                | 5,000 sf             | THE STANDARD OFFICE SPACE CAN BE<br>CHANGED & CUSTOMIZED TO FIT YOUR NEEDS                          |
| Building Four                 | 4,000 sf             |                                                                                                     |
| Building Five                 | 4,000 sf             | ↑↓LEASE-THEN-PURCHASE AGREEMENTS<br>AVAILABLE WITH NEGOTIABLE REBATES                               |
| Building Six                  | 7,000 sf             |                                                                                                     |
| Building Seven                | 4,500 sf             | EXTREMELY FLEXIBLE SPACES PERFECT FOR<br>YOUR STORAGE, OFFICE, OR WAREHOUSE NEEDS                   |
| Building Eight                | 4,500 sf             |                                                                                                     |
| Building Nine                 | 4,500 sf             | LOCATED BETWEEN BROADWAY EXT & KILPATRICK<br>TPKE - JUST SOUTH OF CHISHOLM CREEK.                   |
| Building Ten (COMING SOON)    | 4,500 sf             |                                                                                                     |