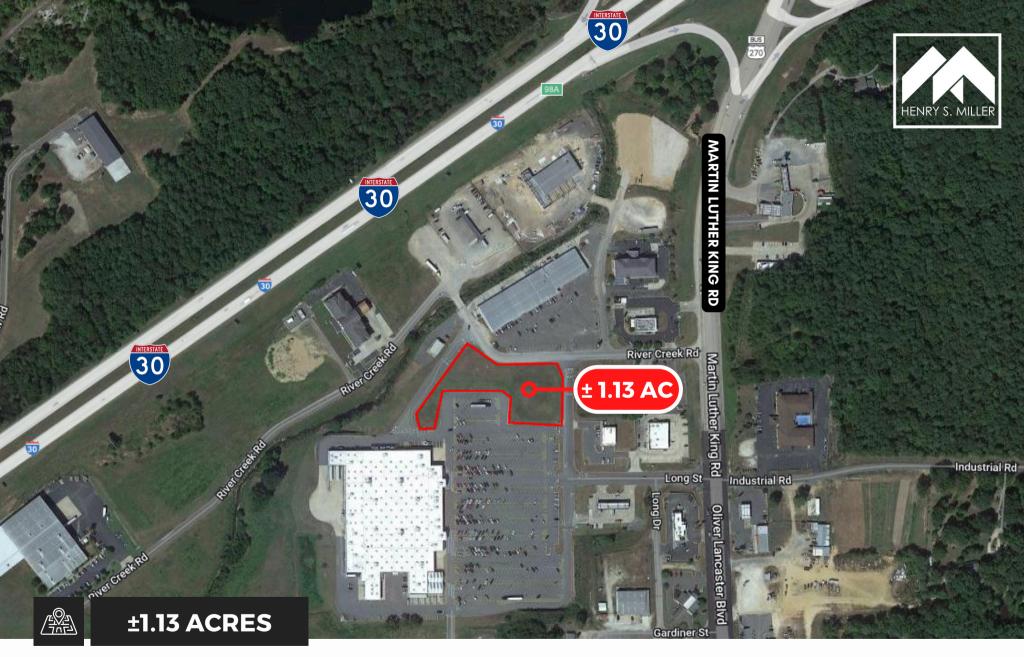

## PAD SITE FOR SALE

157 RIVER CREEK ROAD MALVERN, AR 72104

# PROPERTY HIGHLIGHTS

157 RIVER CREEK ROAD MALVERN, AR 72104

LAND SIZE: ±1.13 ACRES

HIGH TRAFFIC COUNT AREA

NEAR MCDONALD'S, WALMART, WENDY'S AND MORE

PRICE: CONTACT BROKER