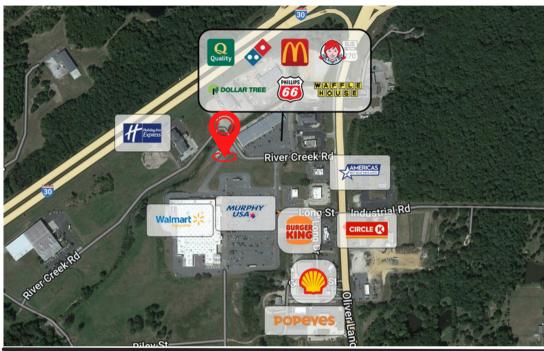

# PROPERTY HIGHLIGHTS

157 RIVER CREEK ROAD MALVERN, AR 72104

LAND SIZE: ±1.13 ACRES

HIGH TRAFFIC COUNT AREA

NEAR MCDONALD'S, WALMART, WENDY'S AND MORE

PRICE: CONTACT BROKER