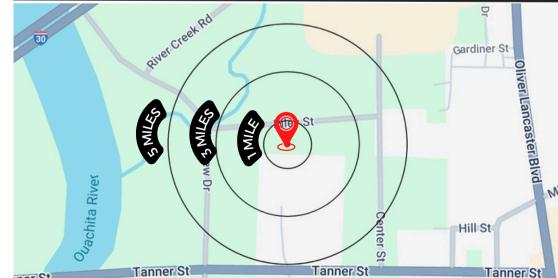

### **DEMOGRAPHICS**

| DISTANCE          | 1-MILE   | 3-MILE   | 5-MILE   |
|-------------------|----------|----------|----------|
| POPULATION        | 5,901    | 27,993   | 45,437   |
| AVG. HH<br>INCOME | \$45,462 | \$59,614 | \$70,377 |
| MED. HH<br>INCOME | \$31,581 | \$46,366 | \$54,004 |

2010-2020 Census, 2024 Estimates with 2029 Projections ©2024, Sites USA, Chandler, Arizona,