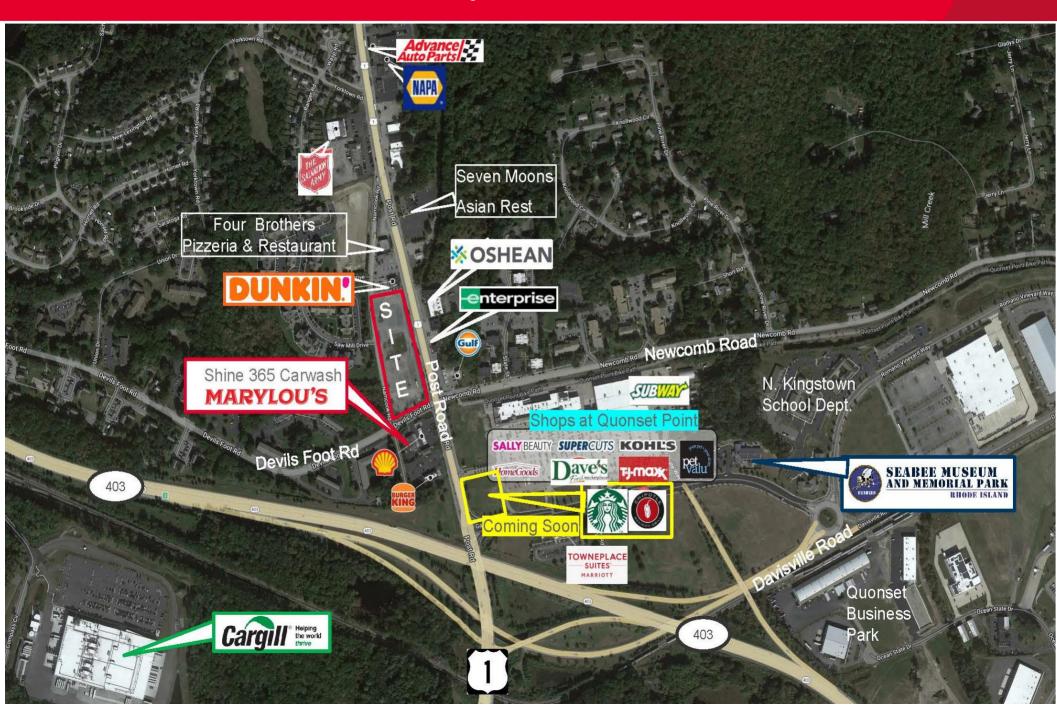

### **Property Highlights**

- Located at a corner at a light
- · Great access and visibility
- Shadow anchored by Shops at Quonset Point and the Quonset Business Park
- Neighboring retailers include Dave's Market,
   Kohl's, TJ Maxx, Starbucks, Chipotle, Shell