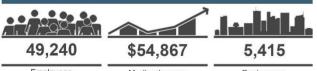

| Demographics             | 1 mi radius | 3 mi radius | 5 mi radius |
|--------------------------|-------------|-------------|-------------|
| Population               | 22,410      | 85,191      | 127,038     |
| Households               | 9,760       | 38,588      | 55,543      |
| Population Median Age    | 37.2        | 38.8        | 41.1        |
| 5 Yr Pop Growth (Total%) | 4.7%        | 4.0%        | 2.9%        |