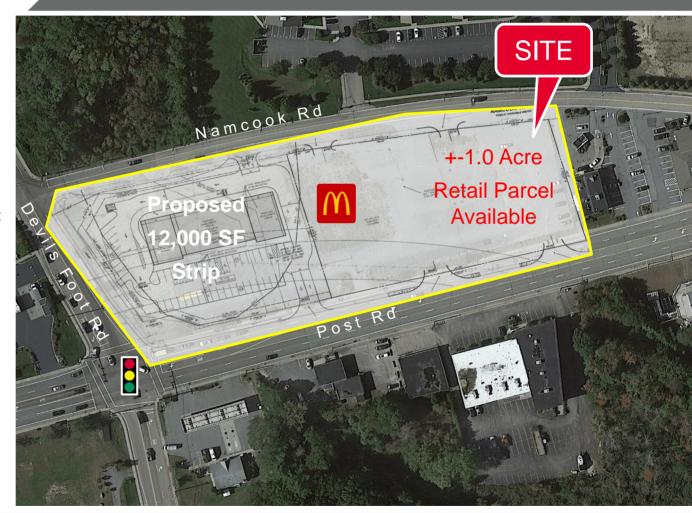

### ±1 ACRE RETAIL LAND PARCEL 120' Frontage on Post Road

Join McDonald's, Navigant Credit Union, Dunkin' on the best site in the trade area

### **Property Highlights**

- Located at a corner at a light
- · Great access and visibility
- Shadow anchored by Shops at Quonset Point and the Quonset Business Park
- Neighboring retailers include Dave's Market,
   Kohl's, TJ Maxx, Starbucks, Chipotle, Shell