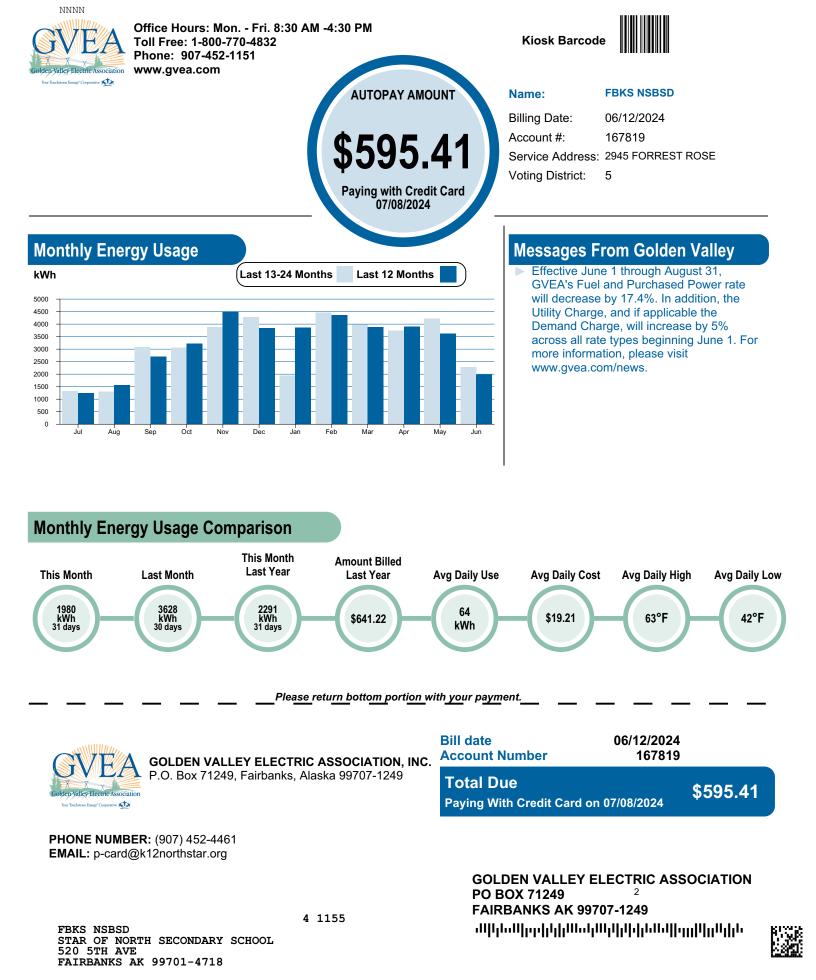

հվիլիվիկովներինիկիկինինինինինինինեն

| Account Number: 167819                                                                           |                 |              |                                            |        |                                                                                                                                               |                  |                     | Service Address: 2945 FORREST ROSE                                                                            |       |                                                                        |  |
|--------------------------------------------------------------------------------------------------|-----------------|--------------|--------------------------------------------|--------|-----------------------------------------------------------------------------------------------------------------------------------------------|------------------|---------------------|---------------------------------------------------------------------------------------------------------------|-------|------------------------------------------------------------------------|--|
| Meter #                                                                                          | Billing<br>From | Period<br>To | Days                                       | Prev   | Reac<br>/ious                                                                                                                                 | lings<br>Present | Meter<br>Multiplier | kWh Usage                                                                                                     | I     | Rate                                                                   |  |
| 305564                                                                                           | 05/04/24        | 06/04/24     | 31                                         | 233453 |                                                                                                                                               | 235433           | 1                   | 1980                                                                                                          | GS1SG |                                                                        |  |
| Previous Account Activity<br>Previous Balance<br>Payment Received - Thank You<br>Balance Forward |                 |              | \$1,148.79<br>-\$1,148.79<br><b>\$0.00</b> |        | Current Activity<br>Customer Charge<br>Utility Charge<br>Fuel & Purchased Power<br>Regulatory Cost Charge<br>ERO Surcharge<br>Current Charges |                  |                     | 1,980 KWH @ 0.148670 \$294   1,980 KWH @ 0.137310 \$271   1,980 KWH @ 0.001028 \$2   1,980 KWH @ 0.000570 \$1 |       | \$26.00<br>\$294.37<br>\$271.87<br>\$2.04<br>\$1.13<br><b>\$595.41</b> |  |
|                                                                                                  |                 |              |                                            |        | То                                                                                                                                            | tal Amou         | nt Due              | \$595.41<br>PAYING WITH CREDIT CARD<br>ON 07/08/24                                                            |       |                                                                        |  |