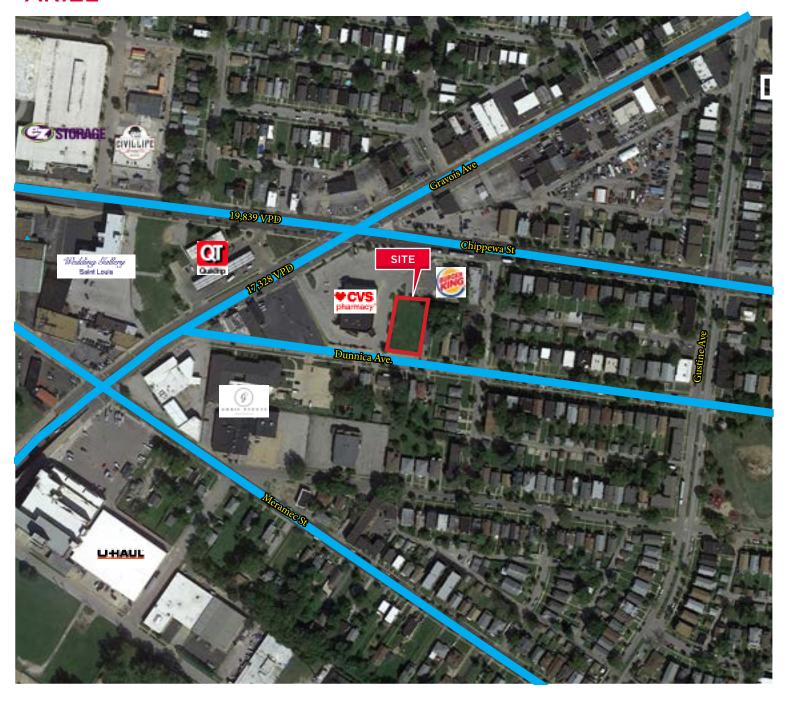

### **ARIEL**

**David Wirth** +1 314 925 2916 david.wirth@cushwake.com **Kyle Pershing** +1 314 236 5471 kyle.pershing@cushwake.com 7700 Forsyth Boulevard, Suite 1210 St. Louis, MO 63105 Main +1 314 862 7100 cushmanwakefield.com

#### **Property Highlights**

- 0.36 Acre parcel with access to busy intersection of Gravios & Chippewa
- Densly populated South City pad site next to busy CVS and Burger King
- High traffic counts with over 35,000 VPD at cross streets
- **Contact broker for pricing**