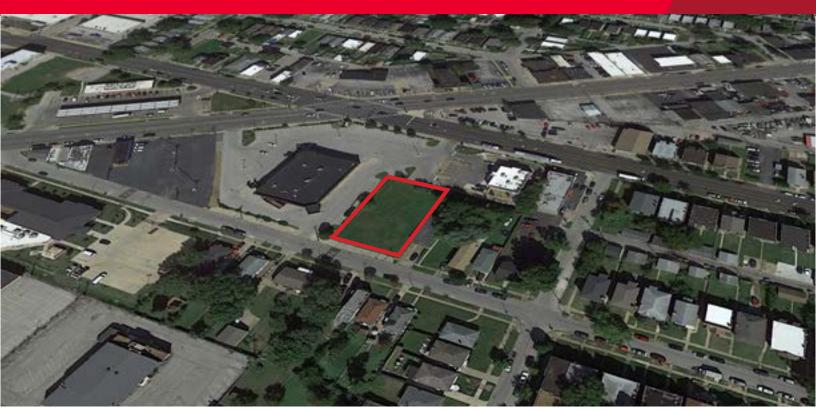

# 0.36 ACRE SITE AVAILABLE CUSHMAN & 4019 Dunnica Avenue | St. Louis, MO 63116

## 0.36 Acre site available next to CVS & Burger King

#### **Property Highlights**

- 0.36 Acre parcel with access to busy intersection of Gravios & Chippewa
- Densly populated South City pad site next to busy CVS and Burger King
- High traffic counts with over 35,000 VPD at cross streets
- **Contact broker for pricing**