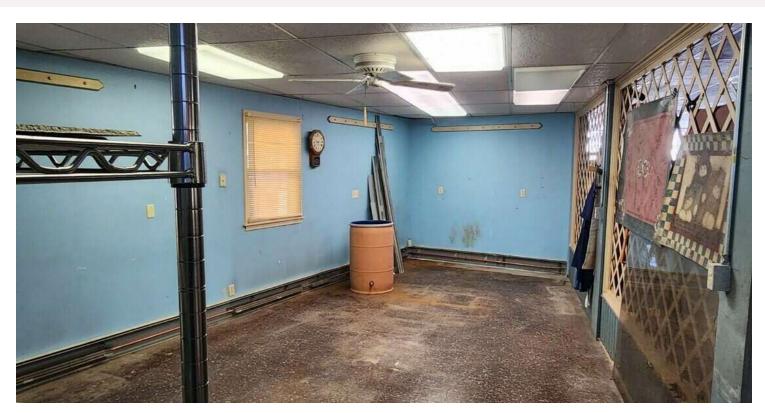

#### **PROPERTY DESCRIPTION**

EXTREMELY HIGH TRAFFIC AREA! This former art gallery sits on the highly visibly corner of Hayes Ave and W. Osborne St. Large front retail area, a private office, 400 square foot class room formerly used to do art lessons, a kitchenette and storage room. This is the perfect location for Doctors/Dentists office right between Firelands Hospital and Firelands South Campus. Other possibilities are Investment, CPA or Lawyer's office. Near to so many other professional offices. Hot water boiler heat.