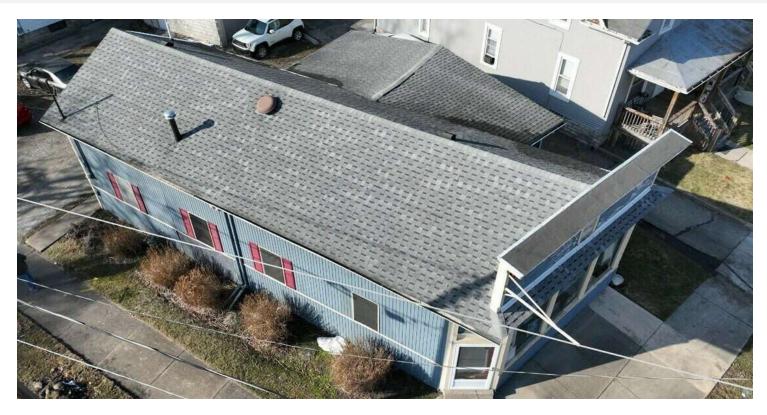

## 1431 HAYES AVE Sandusky, OH 44870

#### **PROPERTY DESCRIPTION**

EXTREMELY HIGH TRAFFIC AREA! This former art gallery sits on the highly visibly corner of Hayes Ave and W. Osborne St. Large front retail area, a private office, 400 square foot class room formerly used to do art lessons, a kitchenette and storage room. This is the perfect location for Doctors/Dentists office right between Firelands Hospital and Firelands South Campus. Other possibilities are Investment, CPA or Lawyer's office. Near to so many other professional offices. Hot water boiler heat.

#### **OFFERING SUMMARY**

| Sale Price:    | \$99,000   |
|----------------|------------|
| Lot Size:      | 0.06 Acres |
| Building Size: | 1,426 SF   |

BERKSHIRE HATHAWAY COMMERCIAL DIVISION Jeffrey Smith 419-239-3472 jeffshomes55@gmail.com