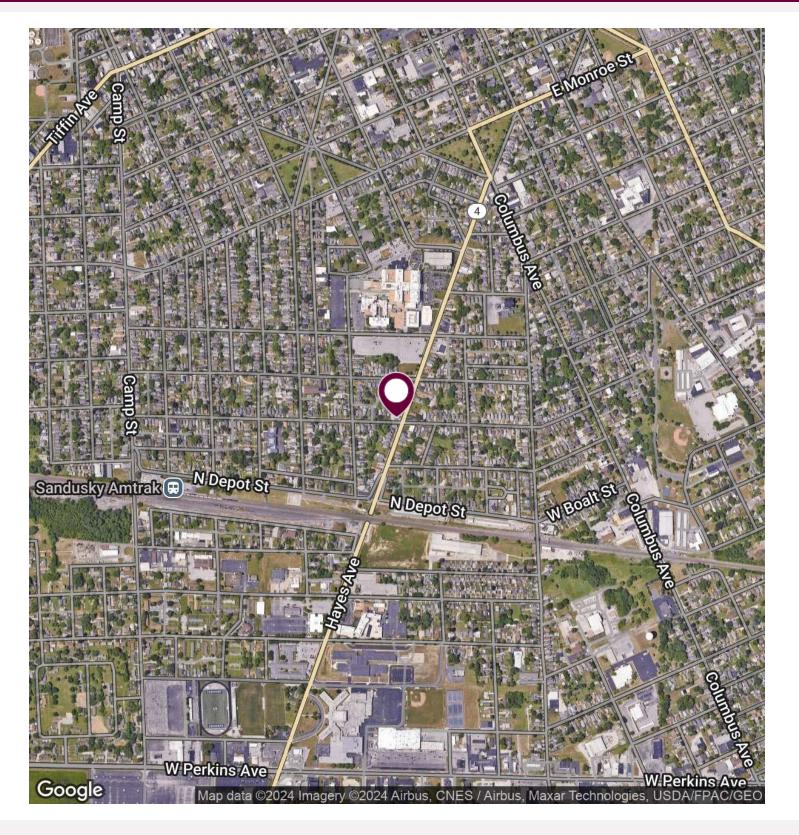

## 1431 HAYES AVE Sandusky, OH 44870

#### **PROPERTY DESCRIPTION**

EXTREMELY HIGH TRAFFIC AREA! This former art gallery sits on the highly visibly corner of Hayes Ave and W. Osborne St. Large front retail area, a private office, 400 square foot class room formerly used to do art lessons, a kitchenette and storage room. This is the perfect location for Doctors/Dentists office right between Firelands Hospital and Firelands South Campus. Other possibilities are Investment, CPA or Lawyer's office. Near to so many other professional offices. Hot water boiler heat.