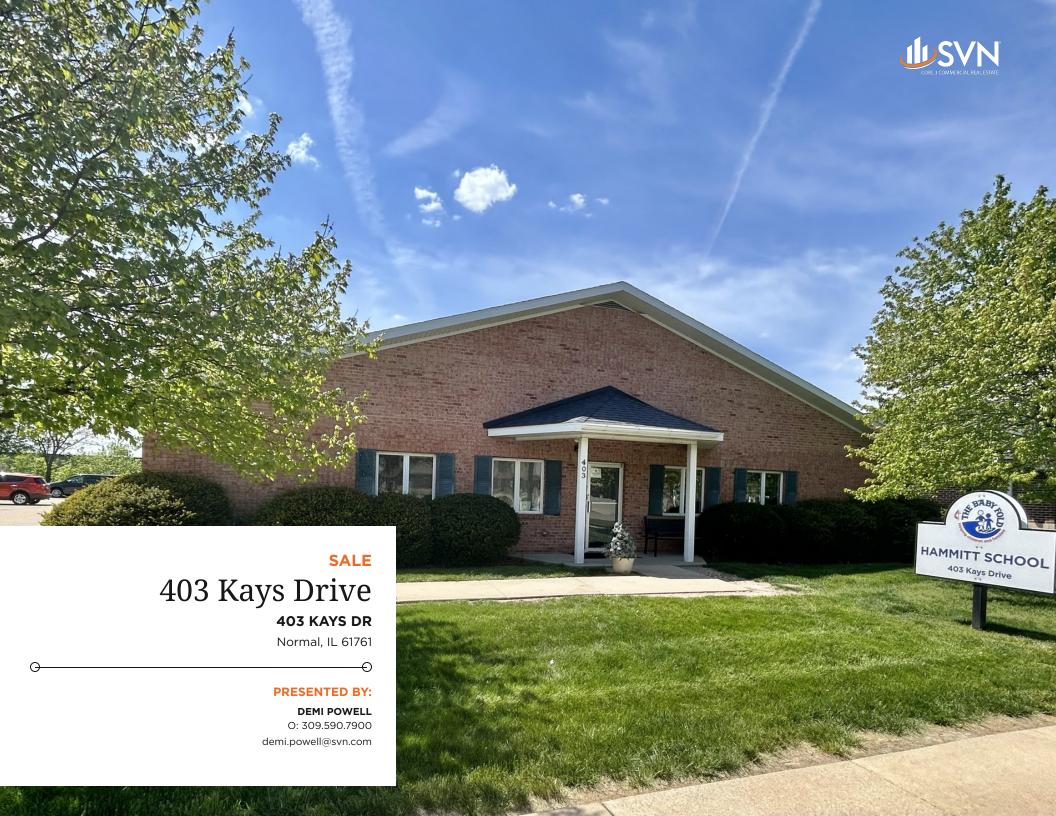

# PROPERTY OVERVIEW

SVN | Core 3 Commercial Real Estate is excited to offer 403 Kays Drive in Normal, IL for sale. The building is located just off Fort Jesse Rd. and Veterans Pkwy on a quiet side street. There is 6,000 sq ft. available and would make for a perfect day care, school, or extra curricular activity center.

The property includes a private parking lot, an enclosed outdoor area, as well as multiple private offices inside.