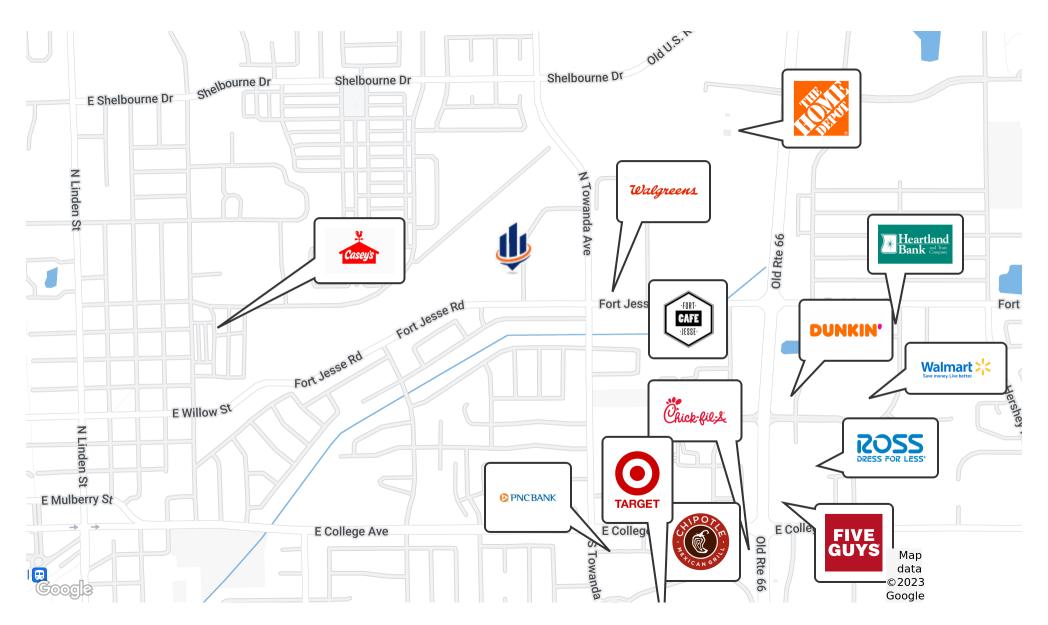

-----|---------------|
| BUILDING SIZE: | 6,000 SF      |
| LOT SIZE:      | 0.6 Acres     |
| PRICE / SF:    | \$120.83      |
| YEAR BUILT:    | 1992          |
| ZONING:        | B1            |
| APN:           | 14-22-476-007 |

# PROPERTY OVERVIEW

SVN | Core 3 Commercial Real Estate is excited to offer 403 Kays Drive in Normal, IL for sale. The building is located just off Fort Jesse Rd. and Veterans Pkwy on a quiet side street. There is 6,000 sq ft. available and would make for a perfect day care, school, or extra curricular activity center.

The property includes a private parking lot, an enclosed outdoor area, as well as multiple private offices inside.

### **DEMI POWELL**

# **ADDITIONAL PHOTOS**









**DEMI POWELL**O: 309.590.7900
demi.powell@svn.com

## **LOCATION MAP**



#### **DEMI POWELL**

## **DEMOGRAPHICS MAP & REPORT**

| POPULATION           | 0.25 MILES | 0.5 MILES | 1 MILE |
|----------------------|------------|-----------|--------|
| TOTAL POPULATION     | 591        | 2,619     | 9,820  |
| AVERAGE AGE          | 37.6       | 36.2      | 38.0   |
| AVERAGE AGE (MALE)   | 35.7       | 36.0      | 36.9   |
| AVERAGE AGE (FEMALE) | 37.8       | 35.3      | 38.8   |

## HOUSEHOLDS & INCOME 0.25 MILES 0.5 MILES 1 MILE

| TOTAL HOUSEHOLDS    | 253       | 1,087     | 3,995     |
|---------------------|-----------|-----------|-----------|
| # OF PERSONS PER HH | 2.3       | 2.4       | 2.5       |
| AVERAGE HH INCOME   | \$73,504  | \$71,537  | \$80,592  |
| AVERAGE HOUSE VALUE | \$167,941 | \$173,741 | \$172,210 |

<sup>\*</sup> Demographic data der