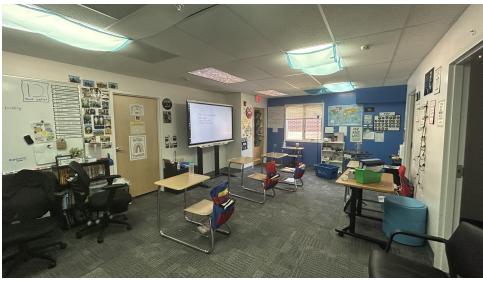

*





## **OFFERING SUMMARY**

| SALE PRICE:    | \$725,000     |
|----------------|---------------|
| BUILDING SIZE: | 6,000 SF      |
| LOT SIZE:      | 0.6 Acres     |
| PRICE / SF:    | \$120.83      |
| YEAR BUILT:    | 1992          |
| ZONING:        | B1            |
| APN:           | 14-22-476-007 |

# PROPERTY OVERVIEW

SVN | Core 3 Commercial Real Estate is excited to offer 403 Kays Drive in Normal, IL for sale. The building is located just off Fort Jesse Rd. and Veterans Pkwy on a quiet side street. There is 6,000 sq ft. available and would make for a perfect day care, school, or extra curricular activity center.

The property includes a private parking lot, an enclosed outdoor area, as well as multiple private offices inside.

### **DEMI POWELL**

# **ADDITIONAL PHOTOS**









**DEMI POWELL**O: 309.590.7900
demi.powell@svn.com

## **LOCATION MAP**



#### **DEMI POWELL**

## **DEMOGRAPHICS MAP & REPORT**

| POPULATION           | 0.25 MILES | 0.5 MILES | 1 MILE |
|----------------------|------------|-----------|--------|
| TOTAL POPULATION     | 591        | 2,619     | 9,820  |
| AVERAGE AGE          | 37.6       | 36.2      | 38.0   |
| AVERAGE AGE (MALE)   | 35.7       | 36.0      | 36.9   |
| AVERAGE AGE (FEMALE) | 37.8       | 35.3      | 38.8   |

## HOUSEHOLDS & INCOME 0.25 MILES 0.5 MILES 1 MILE

| TOTAL HOUSEHOLDS    | 253       | 1,087     | 3,995     |
|---------------------|-----------|-----------|-----------|
| # OF PERSONS PER HH | 2.3       | 2.4       | 2.5       |
| AVERAGE HH INCOME   | \$73,504  | \$71,537  | \$80,592  |
| AVERAGE HOUSE