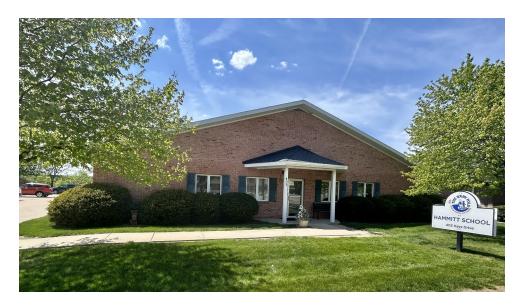

## **PROPERTY SUMMARY**





## **OFFERING SUMMARY**

| SALE PRICE:    | \$725,000     |
|----------------|---------------|
| BUILDING SIZE: | 6,000 SF      |
| LOT SIZE:      | 0.6 Acres     |
| PRICE / SF:    | \$120.83      |
| YEAR BUILT:    | 1992          |
| ZONING:        | B1            |
| APN:           | 14-22-476-007 |

# PROPERTY OVERVIEW

SVN | Core 3 Commercial Real Estate is excited to offer 403 Kays Drive in Normal, IL for sale. The building is located just off Fort Jesse Rd. and Veterans Pkwy on a quiet side street. There is 6,000 sq ft. available and would make for a perfect day care, school, or extra curricular activity center.

The property includes a private parking lot, an enclosed outdoor area, as well as multiple private offices inside.

### **DEMI POWELL**

# **ADDITIONAL PHOTOS**