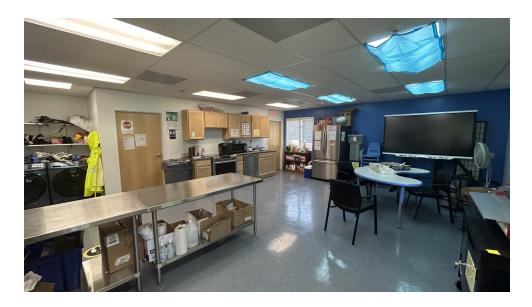

Y**





## **OFFERING SUMMARY**

| SALE PRICE:    | \$725,000     |
|----------------|---------------|
| BUILDING SIZE: | 6,000 SF      |
| LOT SIZE:      | 0.6 Acres     |
| PRICE / SF:    | \$120.83      |
| YEAR BUILT:    | 1992          |
| ZONING:        | B1            |
| APN:           | 14-22-476-007 |

# PROPERTY OVERVIEW

SVN | Core 3 Commercial Real Estate is excited to offer 403 Kays Drive in Normal, IL for sale. The building is located just off Fort Jesse Rd. and Veterans Pkwy on a quiet side street. There is 6,000 sq ft. available and would make for a perfect day care, school, or extra curricular activity center.

The property includes a private parking lot, an enclosed outdoor area, as well as multiple private offices inside.

### **DEMI POWELL**

# **ADDITIONAL PHOTOS**









**DEMI POWELL**O: 309.590.7900
demi.powell@svn.com

## **LOCATION MAP**



#### **DEMI POWELL**

## **DEMOGRAPHICS MAP & REPORT**

| POPULATION           | 0.25 MILES | 0.5 MILES | 1 MILE |
|----------------------|------------|-----------|--------|
| TOTAL POPULATION     | 591        | 2,619     | 9,820  |
| AVERAGE AGE          | 37.6       | 36.2      | 38.0   |
| AVERAGE AGE (MALE)   | 35.7       | 36.0      | 36.9   |
| AVERAGE AGE (FEMALE) | 37.8       | 35.3      | 38.8   |

## HOUSEHOLDS & INCOME 0.25 MILES 0.5 MILES 1 MILE

| TOTAL HOUSEHOLDS    | 253       | 1,087     | 3,995     |
|---------------------|-----------|-----------|-----------|
| # OF PERSONS PER HH | 2.3       | 2.4       | 2.5       |
| AVERAGE HH INCOME   | \$73,504  | \$71,537  | \$80,592  |
| AVERAGE HOUS