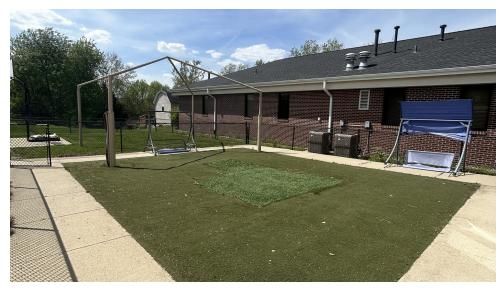

## **OFFERING SUMMARY**

| SALE PRICE:    | \$725,000     |
|----------------|---------------|
| BUILDING SIZE: | 6,000 SF      |
| LOT SIZE:      | 0.6 Acres     |
| PRICE / SF:    | \$120.83      |
| YEAR BUILT:    | 1992          |
| ZONING:        | B1            |
| APN:           | 14-22-476-007 |

# PROPERTY OVERVIEW

SVN | Core 3 Commercial Real Estate is excited to offer 403 Kays Drive in Normal, IL for sale. The building is located just off Fort Jesse Rd. and Veterans Pkwy on a quiet side street. There is 6,000 sq ft. available and would make for a perfect day care, school, or extra curricular activity center.

The property includes a private parking lot, an enclosed outdoor area, as well as multiple private offices inside.

### **DEMI POWELL**

# **ADDITIONAL PHOTOS**









**DEMI POWELL**O: 309.590.7900
demi.powell@svn.com

## **LOCATION MAP**



#### **DEMI POWELL**

## **DEMOGRAPHICS MAP & REPORT**

| POPULATION           | 0.25 MILES | 0.5 MILES | 1 MILE |
|----------------------|------------|-----------|--------|
| TOTAL POPULATION     | 591        | 2,619     | 9,820  |
| AVERAGE AGE          | 37.6       | 36.2      | 38.0   |
| AVERAGE AGE (MALE)   | 35.7       | 36.0      | 36.9   |
| AVERAGE AGE (FEMALE) | 37.8       | 35.3      | 38.8   |

## HOUSEHOLDS & INCOME 0.25 MILES 0.5 MILES 1 MILE

| TOTAL HOUSEHOLDS    | 253       | 1,087     | 3,995     |
|---------------------|-----------|-----------|-----------|
| # OF PERSONS PER HH | 2.3       | 2.4       | 2.5       |
| AVERAGE HH INCOME   | \$73,504  | \$71,537  | \$80,592  |
| AVERAGE HOUSE VA