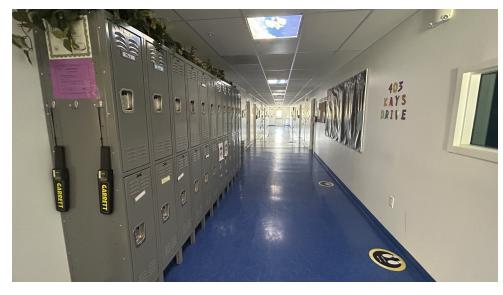

## **OFFERING SUMMARY**

| SALE PRICE:    | \$725,000     |
|----------------|---------------|
| BUILDING SIZE: | 6,000 SF      |
| LOT SIZE:      | 0.6 Acres     |
| PRICE / SF:    | \$120.83      |
| YEAR BUILT:    | 1992          |
| ZONING:        | B1            |
| APN:           | 14-22-476-007 |

# PROPERTY OVERVIEW

SVN | Core 3 Commercial Real Estate is excited to offer 403 Kays Drive in Normal, IL for sale. The building is located just off Fort Jesse Rd. and Veterans Pkwy on a quiet side street. There is 6,000 sq ft. available and would make for a perfect day care, school, or extra curricular activity center.

The property includes a private parking lot, an enclosed outdoor area, as well as multiple private offices inside.

### **DEMI POWELL**

# **ADDITIONAL PHOTOS**









**DEMI POWELL**O: 309.590.7900
demi.powell@svn.com

## **LOCATION MAP**



#### **DEMI POWELL**

## **DEMOGRAPHICS MAP & REPORT**

| POPULATION           | 0.25 MILES | 0.5 MILES | 1 MILE |
|----------------------|------------|-----------|--------|
| TOTAL POPULATION     | 591        | 2,619     | 9,820  |
| AVERAGE AGE          | 37.6       | 36.2      | 38.0   |
| AVERAGE AGE (MALE)   | 35.7       | 36.0      | 36.9   |
| AVERAGE AGE (FEMALE) | 37.8       | 35.3      | 38.8   |

## HOUSEHOLDS & INCOME 0.25 MILES 0.5 MILES 1 MILE

| TOTAL HOUSEHOLDS    | 253       | 1,087     | 3,995     |
|---------------------|-----------|-----------|-----------|
| # OF PERSONS PER HH | 2.3       | 2.4       | 2.5       |
| AVERAGE HH INCOME   | \$73,504  | \$71,537  | \$80,592  |
| AVERAGE HOUSE VALU