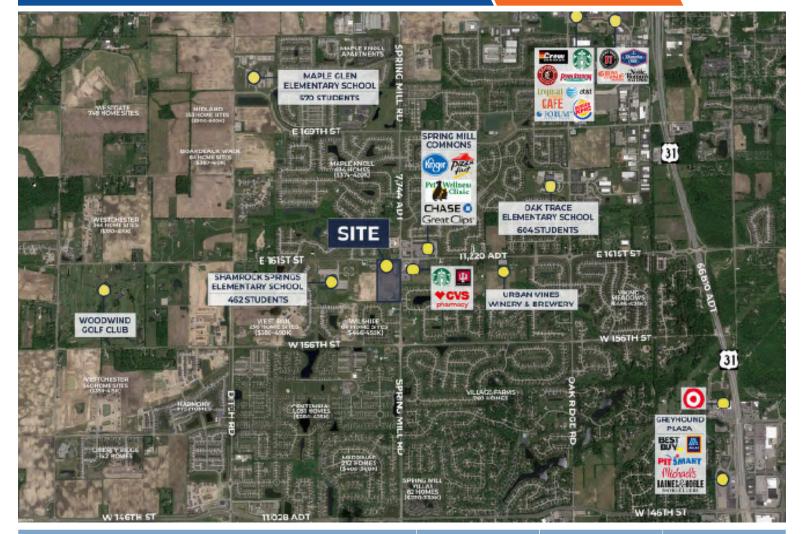

## PROPERTY DESCRIPTION:

- ► New 15,000 sf, Ace Hardware anchored retail center located on the southwest corner of 161st and Spring Mill Rd. in Westfield, IN
- Part of a three-phase project within a 10-acre development, tenants in nearby completed retail buildings include Face Foundrie, B's Bagels, Rise 'n Roll Bakery, Chi Nails, My Gym and Wild Orchid Veterinary Care of Westfield.
- ► Affluent population with household incomes of \$125,000+ within a 5-mile radius
- ► Development shares retail corridor with Kroger, Starbucks & CVS
- ► Westfield is a growing suburban market and recently named "Best U.S. Suburb to Move to in 2021"

# RETAIL SPACE FOR LEASE

| DEMOGRAPHICS<br>2023 SNAPHOT | O 1 MILE  | 3 MILE    | 5 MILE    |
|------------------------------|-----------|-----------|-----------|
| TOTAL POPULATION             | 9,740     | 50,593    | 116,246   |
| DAYTIME POPULATION           | 2,694     | 24,839    | 82,831    |
| HOUSEHOLDS                   | 3,354     | 18,019    | 43,233    |
| AVERAGE HOUSEHOLD INCOME     | \$109,447 | \$112,236 | \$116,392 |
| MEDIAN HOUSEHOLD INCOME      | \$118,293 | \$128,579 | \$141,664 |