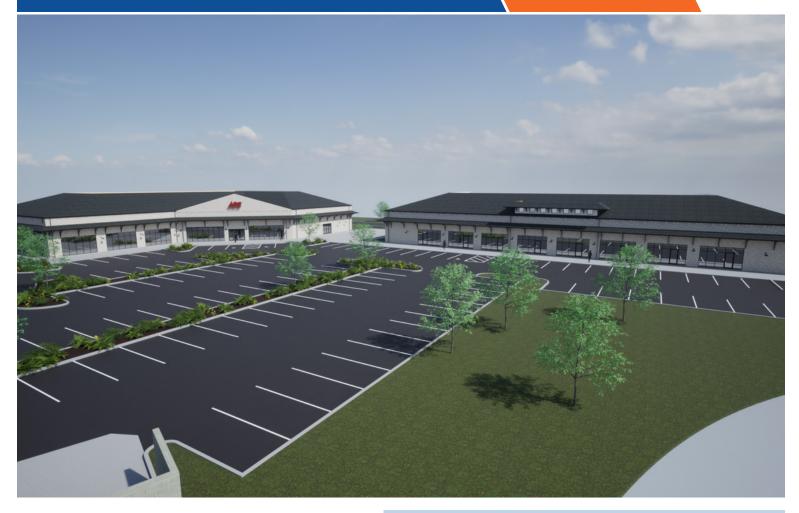

## PROPERTY DESCRIPTION:

- ► New 15,000 sf, Ace Hardware anchored retail center located on the southwest corner of 161st and Spring Mill Rd. in Westfield, IN
- Part of a three-phase project within a 10-acre development, tenants in nearby completed retail buildings include Face Foundrie, B's Bagels, Rise 'n Roll Bakery, Chi Nails, My Gym and Wild Orchid Veterinary Care of Westfield.
- ► Affluent population with household incomes of \$125,000+ within a 5-mile radius
- ► Development shares retail corridor with Kroger, Starbucks & CVS
- ► Westfield is a growing suburban market and recently named "Best U.S. Suburb to Move to in 2021"