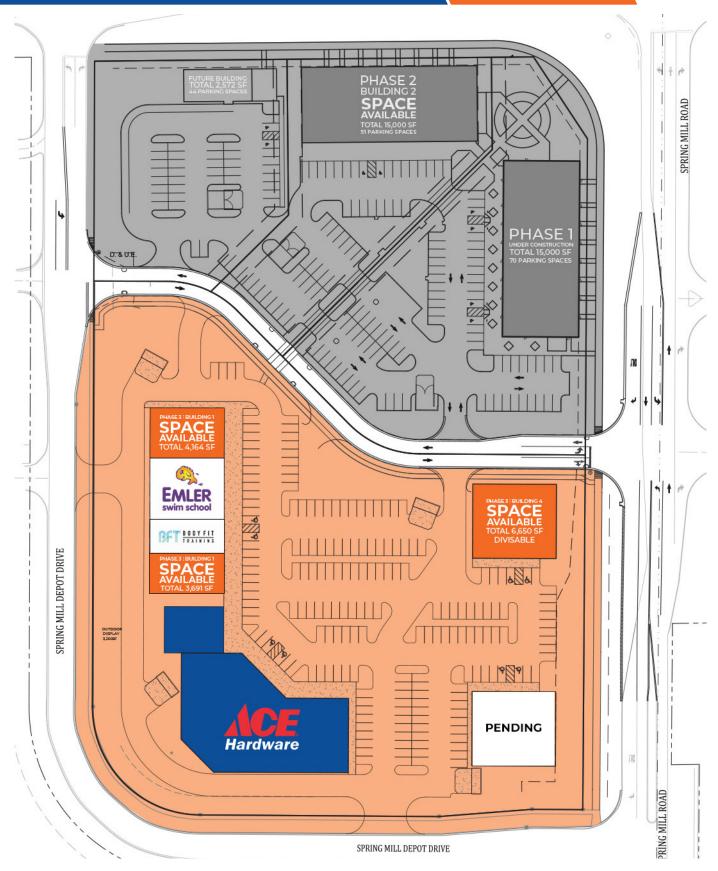

## PROPERTY DESCRIPTION:

- ► New 15,000 sf, Ace Hardware anchored retail center located on the southwest corner of 161st and Spring Mill Rd. in Westfield, IN
- Part of a three-phase project within a 10-acre development, tenants in nearby completed retail buildings include Face Foundrie, B's Bagels, Rise 'n Roll Bakery, Chi Nails, My Gym and Wild Orchid Veterinary Care of Westfield.
- ► Affluent population with household incomes of \$125,000+ within a 5-mile radius
- ► Development shares retail corridor with Kroger, Starbucks & CVS
- ► Westfield is a growing suburban market and recently named "Best U.S. Suburb to Move to in 2021"

## Building #1

- ▶ Projected Delivery: Late November, 2024
- ▶ **Suite Availability:** 1,845 SF--3,691 SF / 2,082 SF--4,164 SF
- ► Rental Rate: \$33-\$35 NNN
- ► Estimated NNN Charges: \$8.00 psf
- Tenant Improvement Allowance: Negotiable
- ▶ **Delivery Condition:** Landlord Cold Dark Shell

#### **Building #4:**

- ▶ Projected Delivery: March, 2025
- ► Suite Availability: 6,650 SF
- ► Rental Rate: \$33-\$35 NNN
- ► Estimated NNN Charges: \$8.00 psf
- Tenant Improvement Allowance: Negotiable
- ▶ **Delivery Condition:** Landlord Cold Dark Shell