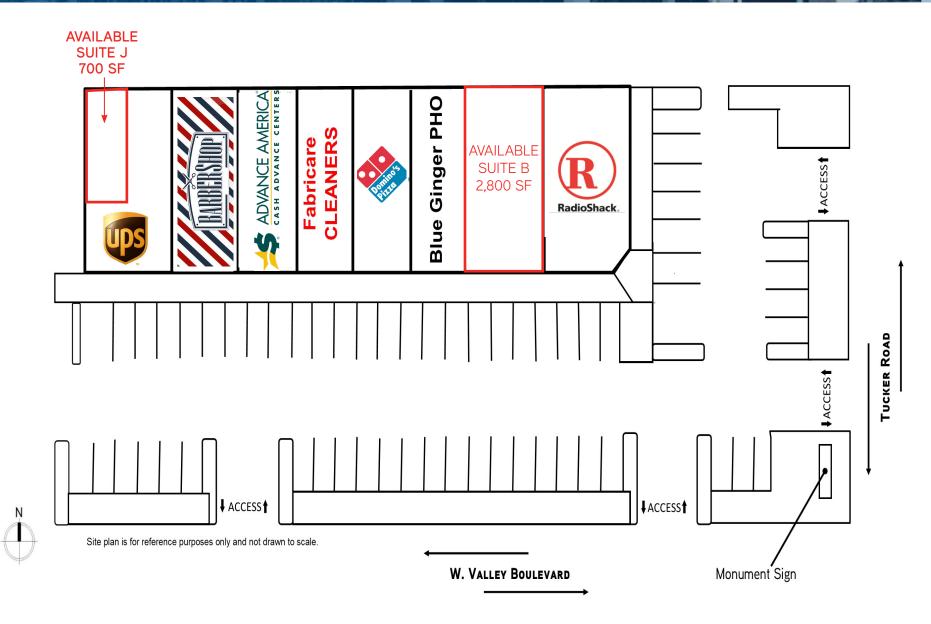

#### **AVAILABLE**

SUITE B: 2,800 S.F. SUITE J: 700 S.F.

CONTACT AGENT FOR MORE INFORMATION

## FOR LEASE > RETAIL SPACE MOUNTAIN VIEW PLAZA SITE PLAN

1121 W. VALLEY BOULEVARD, TEHACHAPI, CALIFORNIA 93561

ladioShack