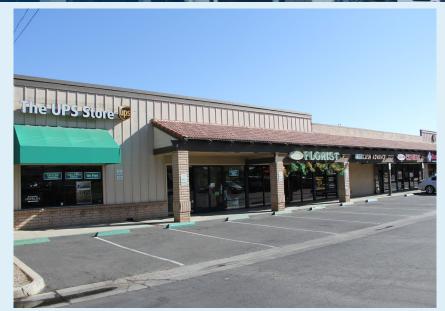

### FOR LEASE > RETAIL SPACE MOUNTAIN VIEW PLAZA PROPERTY INFORMATION

1121 W. VALLEY BOULEVARD, TEHACHAPI, CALIFORNIA 93561

R ladioShack

**Mountain View Plaza** is located at 1121 W. Valley Blvd., at the signalized intersection of W. Valley Blvd. and Tucker Road, Tehachapi, California, along Tehachapi's retail corridor.

#### **HIGHLIGHTS**

- > Approximately 13,280 s.f. retail strip center
- > Zoning: C-3D
- > Good egress/ingress from W. Valley Blvd. and Tucker Road
- > Monument signage available
- > Traffic Counts: 30,000 AADT 2015, Caltrans.com