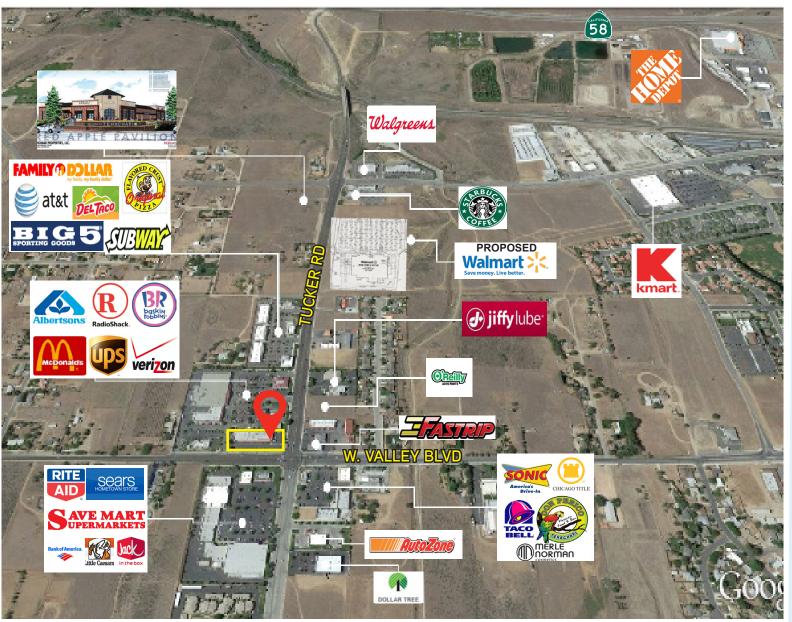

# FOR LEASE > RETAIL SPACE MOUNTAIN VIEW PLAZA COMPETITION AERIAL MAP

1121 W. VALLEY BOULEVARD, TEHACHAPI, CALIFORNIA 93561

ladioShack