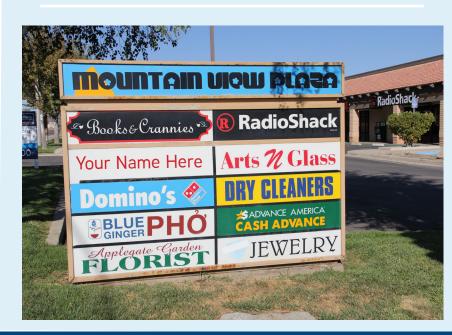

#### **HIGHLIGHTS**

- > Approximately 13,280 s.f. retail strip center
- > Zoning: C-3D
- > Good egress/ingress from W. Valley Blvd. and Tucker Road
- > Monument signage available
- > Traffic Counts: 30,000 AADT 2015, Caltrans.com