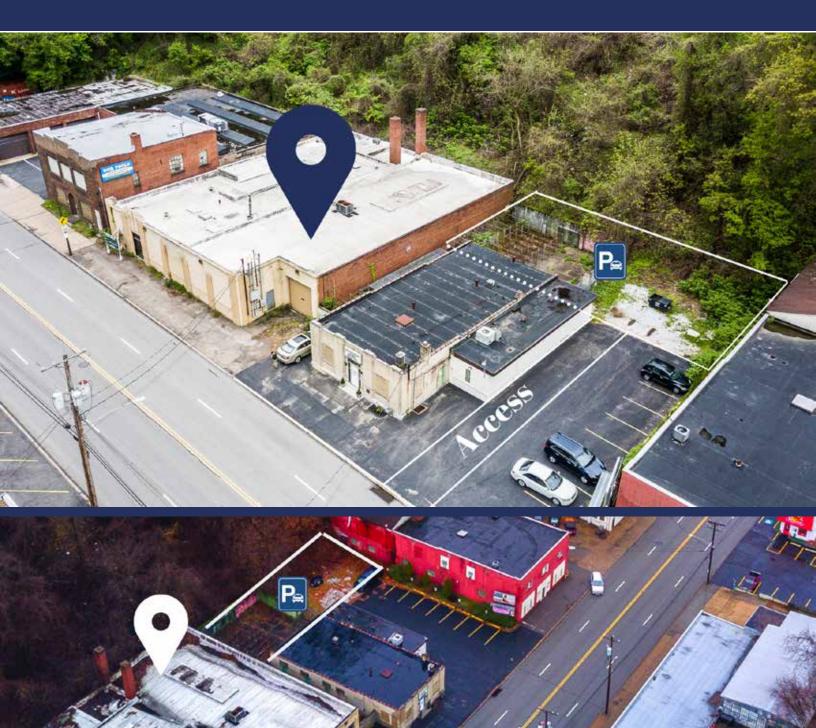

## FOR SALE/LEASE

1107 Washington Blvd Pittsburgh, PA 15206

## 1107 Washington Blvd

Just minutes away from Downtown Pittsburgh and Pittsburgh's East End neighborhoods; This warehouse space is located on the bustling Washington Boulevard which has easy access to Rt. 28, I-376 & I-279! A business looking to have an ample amount of off-street parking, accessible parking spaces, and an ingress/egress easement, will absolutely fall in love with this warehouse.