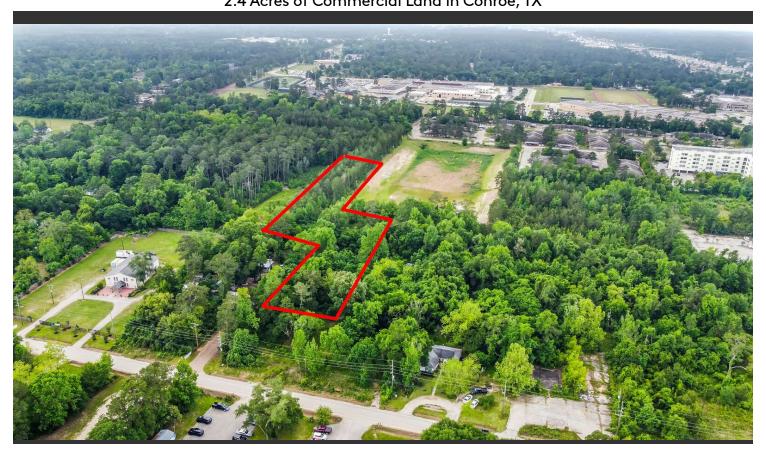

# 19216 Easley St - Prime Commercial Woodlands/Conroe Land 2.4 Acres of Commercial Land in Conroe, TX

## Lot

Lot Size 2.40 AC

This +/- 2 acres and is ready for development. Access to Tamina Road just east of The Woodlands at Research Forest Drive.