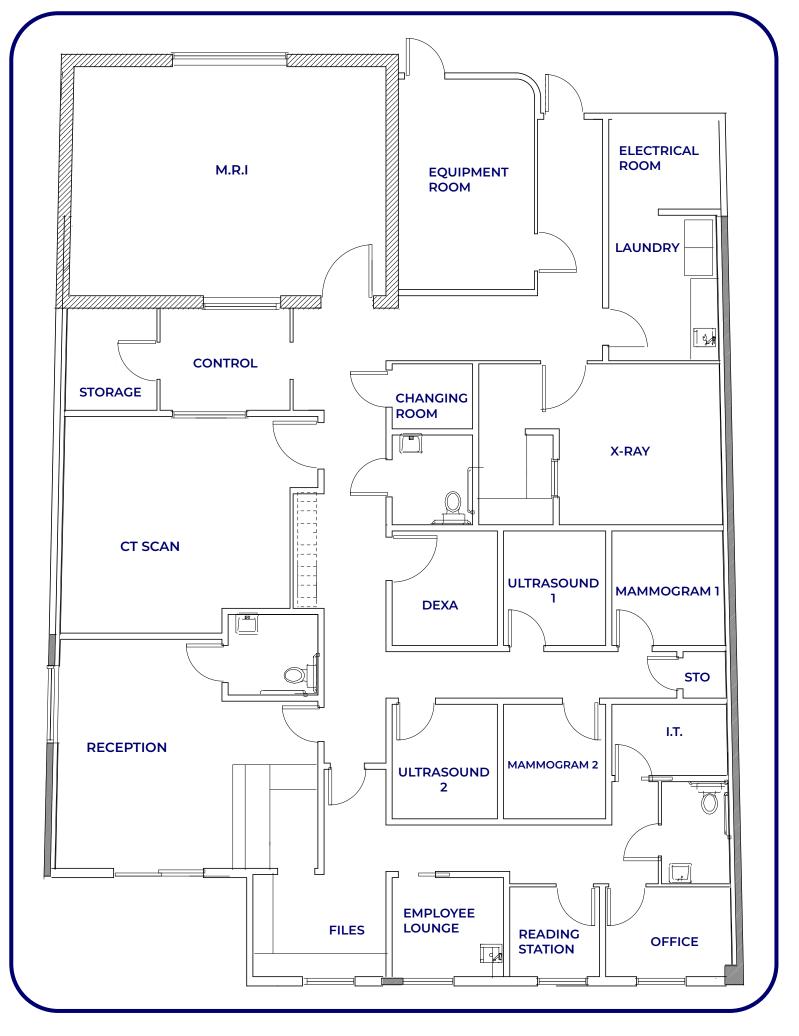

### **PROPERTY HIGHLIGHTS:**

- Fully Improved for Radiology Modalities Including MRI (1.5T or 3.0T), CT, X-Ray, Mammography, Ultrasound, and Dexa
- More than \$2M in tenant improvements
- Mechanical/Electrical/Plumbing and required shielding all completed for immediate radiology equipment installation
- Approximately 2 miles from Adventist Health White Memorial Montebello Hospital and high concentration of medical providers
- Excellent visibility with 83 feet frontage along busy Beverly Blvd East West Thoroughfare
- Easy Access to the 60 Freeway and public transportation
- Strong demographics, over **40,000** people reside within a 1-mile radius and over **240,000** reside within a 3-mile radius
- Approximately 1M residents in neighboring East LA and South LA communities

# Amar Lapsi

- 626 823 1535
- 🖌 alapsi@yahoo.com

**DRE:** 01793456, CA

• 554 E. San Bernardino Road, Suite 200 Covina, CA 91723

**Note :** Floorplan provided for illustration purposes only. Minor changes may have been completed during course of construction. Tenant to confirm independently all dimensions of actual floorplan.