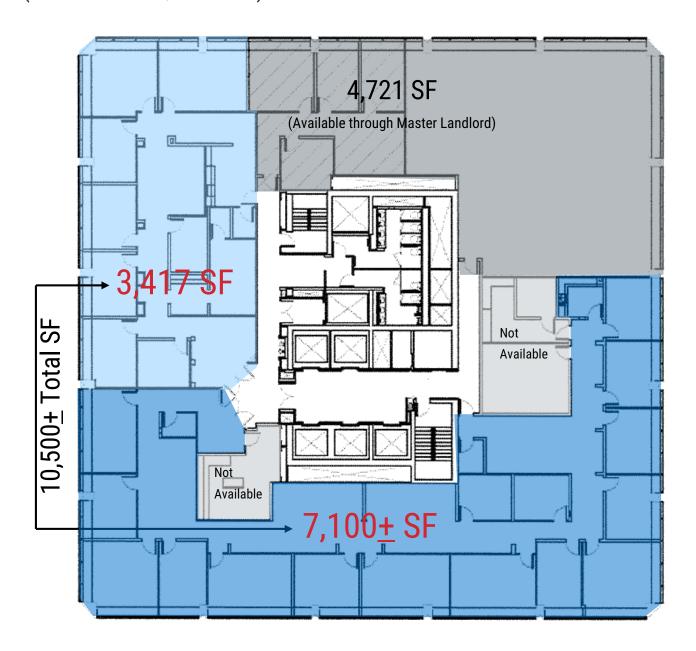

# **UP TO 10,500± SQUARE FEET AVAILABLE**

(Divisible to 7,100± SF)

- Contiguous 4,721 square feet available through master landlord for a total of 15,200+ square feet
- Sublease term through 12/31/2022
- Below market rental rate
- Numerous retail amenities on-site
- Covered walkway to Fort Brooke parking garage
- Adjacent to Hilton Tampa Downtown

## **TAMPA CITY CENTER**

201 N Franklin Street • Tampa, FL 33602

31st Floor: 10,500+ Rentable Square Feet

(Divisible to  $7,100 \pm SF$ )

For additional information, please contact: