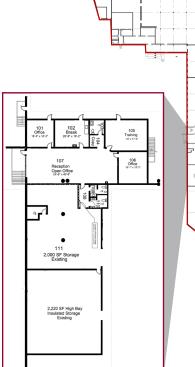

-ins .
- 55 Trailer Parks on a Controlled, Secured Site
- Ability to build out a minimum of 8,270 SF of • Cooler Space
- White-boxed with LED Lighting
- Heavy Power

#### FOR LEASING INFORMATION:

**Trey Fricke, SIOR** tfricke@lee-associates.com 972.934.4010

**Reid Bassinger, SIOR** rbassinger@lee-associates.com 972.934.4013



### ±213,546 SF WAREHOUSE

## FOR LEASE



#### FOR LEASING INFORMATION:

Trey Fricke, SIOR 972.934.4010

**Reid Bassinger, SIOR** tfricke@lee-associates.com rbassinger@lee-associates.com 972.934.4013



### ±213,546 SF WAREHOUSE

## FOR LEASE





#### FOR LEASING INFORMATION:

Trey Fricke, SIOR 972.934.4010

**Reid Bassinger, SIOR** tfricke@lee-associates.com rbassinger@lee-associates.com 972.934.4013



## ±213,546 SF WAREHOUSE

# FOR LEASE

### **FLOOR PLAN**





### LOCATION HIGHLIGHTS

- Endcap with Freeway Visibility and Highway Signage
- 4-Lane Street Frontage
- Immediate access to I-35W and I-20 •
- There is a laborshed of over 1.3M people (working age) within a 30 minute drive of the site



All information furnished regarding property for sale, rental or financing is from sources deemed reliable, but no warranty or representation is made to the accuracy thereof and same is submitted to errors, omissions, change of price, rental or other conditions prior to sale, lease or financing or withdrawal without notice. No liability of any kind is to be imposed on the broker herein.

#### FOR LEASING INFORMATION:

**Trey Fricke, SIOR** tfricke@lee-associates.com 972.934.4010

**Reid Bassinger, SIOR** rbassinger@lee-associates.com 972.934.4013