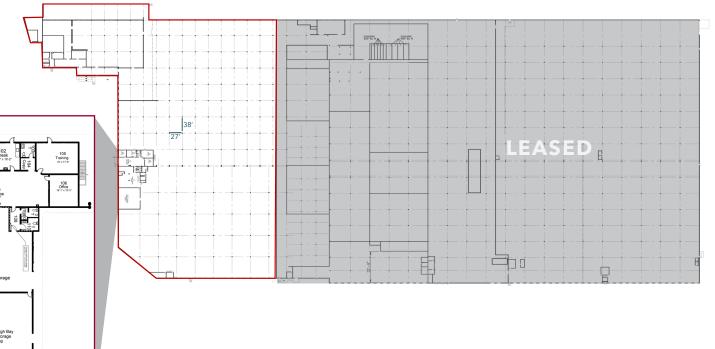

ns .
- 55 Trailer Parks on a Controlled, Secured Site
- Ability to build out a minimum of 8,270 SF of • Cooler Space
- White-boxed with LED Lighting
- Heavy Power

#### FOR LEASING INFORMATION:

**Trey Fricke, SIOR** tfricke@lee-associates.com 972.934.4010

**Reid Bassinger, SIOR** rbassinger@lee-associates.com 972.934.4013



### ±213,546 SF WAREHOUSE

## FOR LEASE



#### FOR LEASING INFORMATION:

Trey Fricke, SIOR 972.934.4010

**Reid Bassinger, SIOR** tfricke@lee-associates.com rbassinger@lee-associates.com 972.934.4013



### ±213,546 SF WAREHOUSE

## FOR LEASE





#### FOR LEASING INFORMATION:

Trey Fricke, SIOR 972.934.4010

**Reid Bassinger, SIOR** tfricke@lee-associates.com rbassinger@lee-associates.com 972.934.4013



## ±213,546 SF WAREHOUSE

# FOR LEASE

### **FLOOR PLAN**





### LOCATION HIGHLIGHTS

- Endcap with Freeway Visibility and Highway Signage
- 4-Lane Street Frontage
- Immediate access to I-35W and I-20 •
- There is a laborshed of over 1.3M people (working age) within a 30 minute drive of the site



All information furnished regarding property for sale, rental or financing is from sources deemed reliable, but no warranty or representation is made to the accuracy thereof and same is submitted to errors, omissions, change of price, rental or other conditions prior to sale, lease or financing or withdrawal without notice. No liability of any kind is to be imposed on the broker herein.

#### FOR LEASING INFORMATION:

**Trey Fricke, SIOR** tfricke@lee-associates.com 972.934.4010

**Reid Bassinger, SIOR** rbassinger@lee-associates.com 972.934.4013