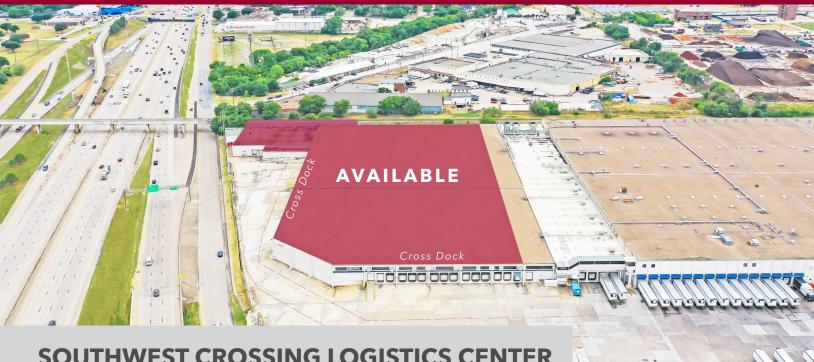

### SOUTHWEST CROSSING LOGISTICS CENTER

5500 S Freeway | Fort Worth, TX 76115

### AVAILABILITY HIGHLIGHTS

- 213,546 SF Available: •
  - 3,000 SF Main Office
  - 1,400 SF Shipping Office
- Entire property has recently been renovated, including interior of subject space
- Total of 25 Dock and 2 Drive-ins .
- 55 Trailer Parks on a Controlled, Secured Site
- Ability to build out a minimum of 8,270 SF of • Cooler Space
- White-boxed with LED Lighting
- Heavy Power

### ±213,546 SF WAREHOUSE