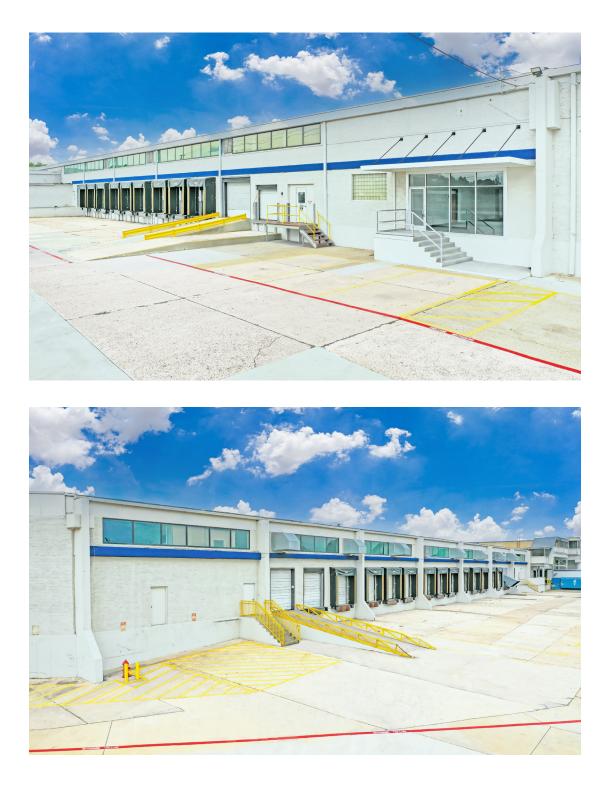

### AVAILABILITY HIGHLIGHTS

- 213,546 SF Available: •
  - 3,000 SF Main Office
  - 1,400 SF Shipping Office
- Entire property has recently been renovated, including interior of subject space
- Total of 25 Dock and 2 Drive-ins .
- 55 Trailer Parks on a Controlled, Secured Site
- Ability to build out a minimum of 8,270 SF of • Cooler Space
- White-boxed with LED Lighting
- Heavy Power