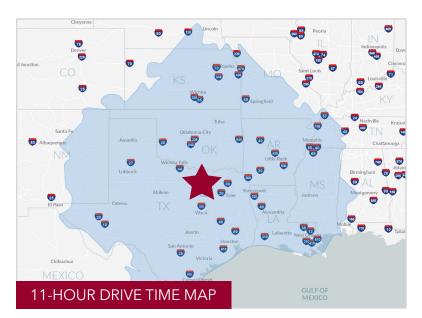

### LOCATION HIGHLIGHTS

- Endcap with Freeway Visibility and Highway Signage
- 4-Lane Street Frontage
- Immediate access to I-35W and I-20 •
- There is a laborshed of over 1.3M people (working age) within a 30 minute drive of the site