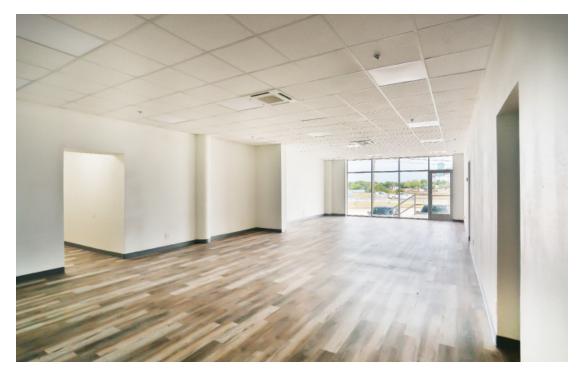

### AVAILABILITY HIGHLIGHTS

- 213,546 SF Available: •
  - 3,000 SF Main Office
  - 1,400 SF Shipping Office
- Entire property has recently been renovated, including interior of subject space
- Total of 25 Dock and 2 Drive-ins .
- 55 Trailer Parks on a Controlled, Secured Site
- Ability to build out a minimum of 8,270 SF of • Cooler Space
- White-boxed with LED Lighting
- Heavy Power

### ±213,546 SF WAREHOUSE