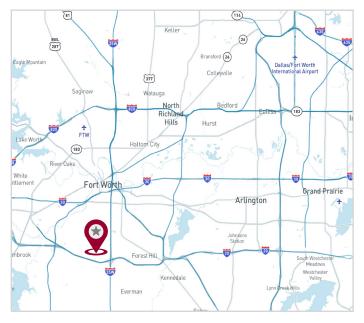

### LOCATION HIGHLIGHTS

- Endcap with Freeway Visibility and Highway Signage
- 4-Lane Street Frontage
- Immediate access to I-35W and I-20 •
- There is a laborshed of over 1.3M people (working age) within a 30 minute drive of the site