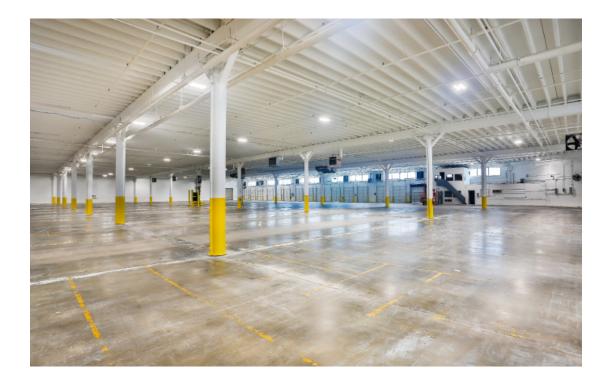

### AVAILABILITY HIGHLIGHTS

- 213,546 SF Available: •
  - 3,000 SF Main Office
  - 1,400 SF Shipping Office
- Entire property has recently been renovated, including interior of subject space
- Total of 25 Dock and 2 Drive-ins .
- 55 Trailer Parks on a Controlled, Secured Site
- Ability to build out a minimum of 8,270 SF of • Cooler Space
- White-boxed with LED Lighting
- Heavy Power