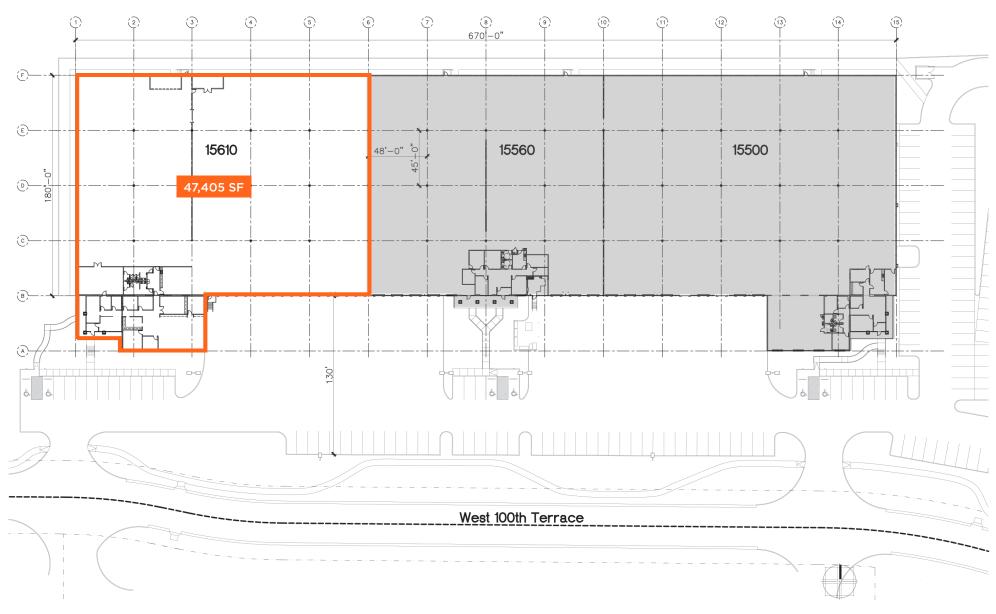

### Site Plan

Building I | 15500-15610 W 100th Terrace, Lenexa, KS

### Floor Plan

HVAC Fully air conditioned

| HVAC              | rully air collaitioned                            |
|-------------------|---------------------------------------------------|
| PROPERTY FEATURES |                                                   |
| Site Area         | 8.13 Acres                                        |
| Zoning            | BP-2, Planned Manufacturing District              |
| Year Built        | 2000                                              |
| Clear Height      | 30'                                               |
| Column Spacing    | 45' x 48'                                         |
| Loading           | 8 dock-high doors (3 with levelers)               |
| Building Depth    | 180'                                              |
| Truck Court Depth | 130'                                              |
| Car Parking       | 1.1 per 1,000 SF                                  |
| Power             | 277/480v 1,600-3,000 amps                         |
| Nets              | Taxes: \$2.63<br>Insurance: \$0.08<br>CAM: \$0.60 |