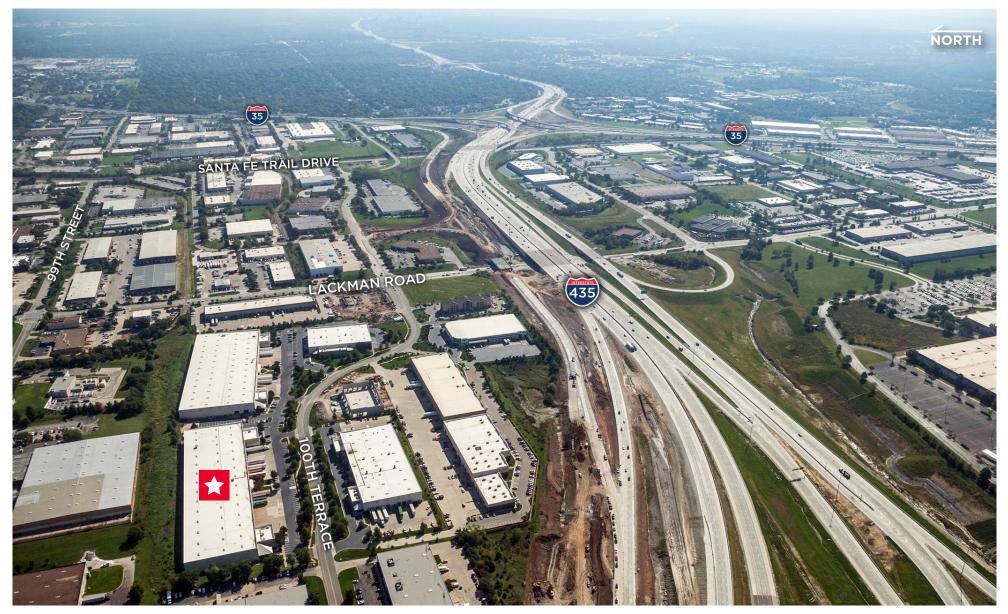

| 45' x 48'                                         |
| Loading           | 8 dock-high doors (3 with levelers)               |
| Building Depth    | 180'                                              |
| Truck Court Depth | 130'                                              |
| Car Parking       | 1.1 per 1,000 SF                                  |
| Power             | 277/480v 1,600-3,000 amps                         |
| Nets              | Taxes: \$2.63<br>Insurance: \$0.08<br>CAM: \$0.60 |

Total: \$3.31 PSF





Building I | 15500-15610 W 100th Terrace, Lenexa, KS

### Site Plan





Building I | 15500-15610 W 100th Terrace, Lenexa, KS

### Floor Plan



#### FOR SUBLEASE

## **Lackman Business Center**

Building I | 15500-15610 W 100th Terrace, Lenexa, KS

#### **Location Aerial**





Building I | 15500-15610 W 100th Terrace, Lenexa, KS

### **Location Map**