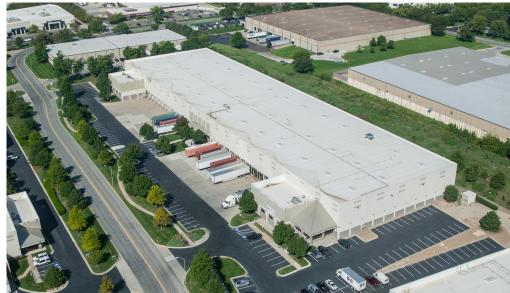

|
| Zoning            | BP-2, Planned Manufacturing District              |
| Year Built        | 2000                                              |
| Clear Height      | 30'                                               |
| Column Spacing    | 45' x 48'                                         |
| Loading           | 8 dock-high doors (3 with levelers)               |
| Building Depth    | 180'                                              |
| Truck Court Depth | 130'                                              |
| Car Parking       | 1.1 per 1,000 SF                                  |
| Power             | 277/480v 1,600-3,000 amps                         |
| Nets              | Taxes: \$2.63<br>Insurance: \$0.08<br>CAM: \$0.60 |

Total: \$3.31 PSF





Building I | 15500-15610 W 100th Terrace, Lenexa, KS

### Site Plan





Building I | 15500-15610 W 100th Terrace, Lenexa, KS

### Floor Plan



#### FOR SUBLEASE

## **Lackman Business Center**

Building I | 15500-15610 W 100th Terrace, Lenexa, KS

#### **Location Aerial**





Building I | 15500-15610 W 100th Terrace, Lenexa, KS

### **Location Map**