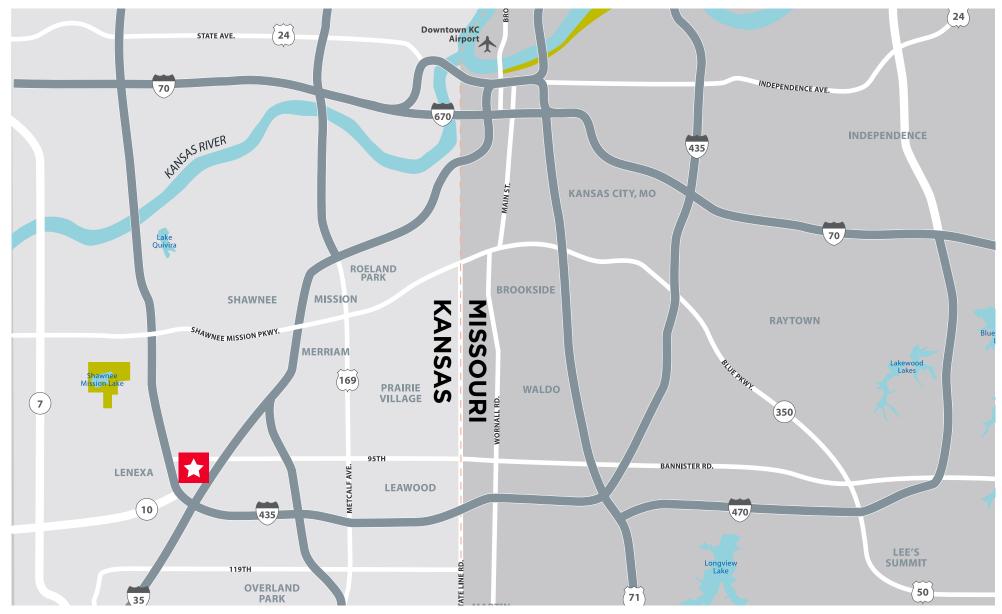

dock-high doors (3 with levelers)               |
| Building Depth    | 180'                                              |
| Truck Court Depth | 130'                                              |
| Car Parking       | 1.1 per 1,000 SF                                  |
| Power             | 277/480v 1,600-3,000 amps                         |
| Nets              | Taxes: \$2.63<br>Insurance: \$0.08<br>CAM: \$0.60 |

Total: \$3.31 PSF





Building I | 15500-15610 W 100th Terrace, Lenexa, KS

### Site Plan





Building I | 15500-15610 W 100th Terrace, Lenexa, KS

### Floor Plan



#### FOR SUBLEASE

## **Lackman Business Center**

Building I | 15500-15610 W 100th Terrace, Lenexa, KS

#### **Location Aerial**





Building I | 15500-15610 W 100th Terrace, Lenexa, KS

### **Location Map**