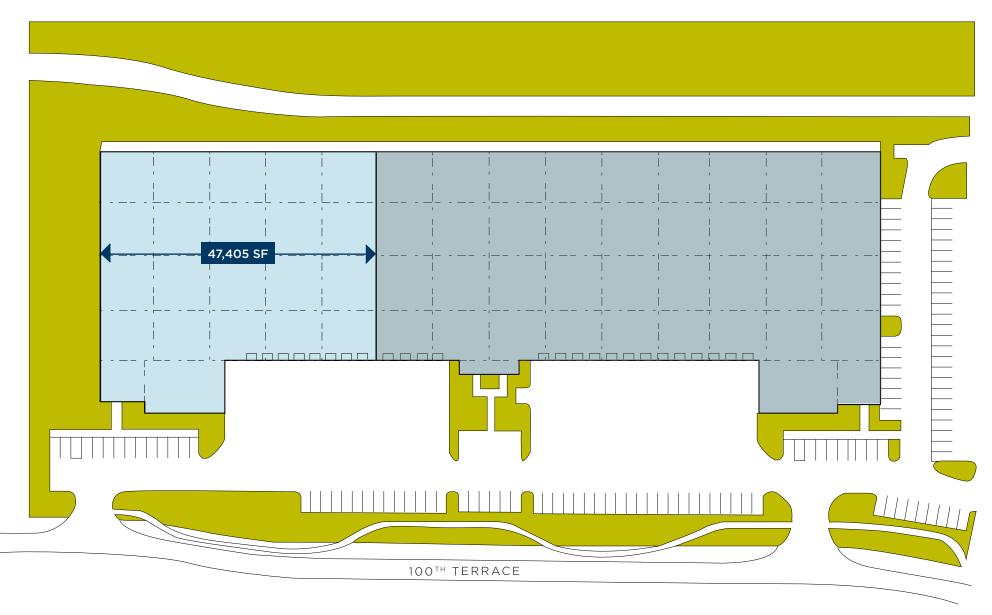

### Site Plan

Building I | 15500-15610 W 100th Terrace, Lenexa, KS

### 47,405 SF Industrial Space Available