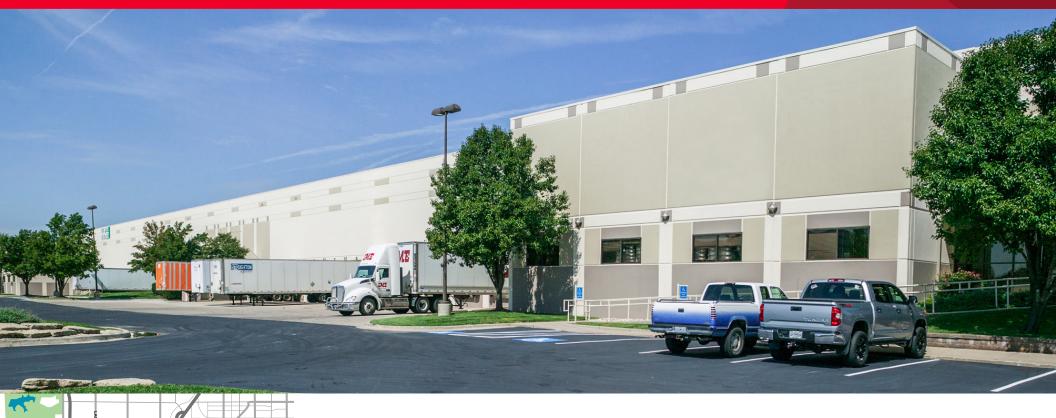

### **Lackman Business Center**

Building I | 15500-15610 W 100th Terrace, Lenexa, KS

### 47,405 SF Industrial Space Available

#### **Property Highlights**

- Located at "main & main" of the Kansas City industrial market, the Lackman Business Center is surrounded by an abundance of amenities and offers immediate access to Interstates 435 and 35
- Clear height of 30' with typical column spacing of 45' x 48'
- Fully air conditioned warehouse space
- 8 dock-high doors (3 with levelers)
- Flexible lease terms available
- Sublease through 8/31/26