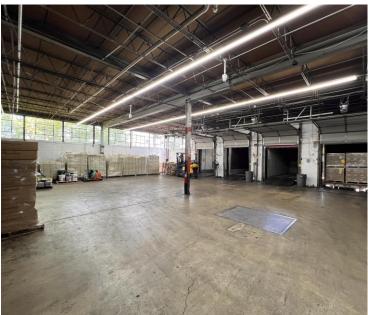

# ±46,530 SF Industrial Opportunity for Lease

pecifications

±46,530 SF ±14' (30,042 SF Whse)

TOTAL BUILDING SIZE ±24' (10,088 SF Whse)

±2.75 AC ±14' (6,400 SF Whse)

CEILING HEIGHTS

Gas Suspended 208VAC 3Ph 600Amp
HEAT POWER