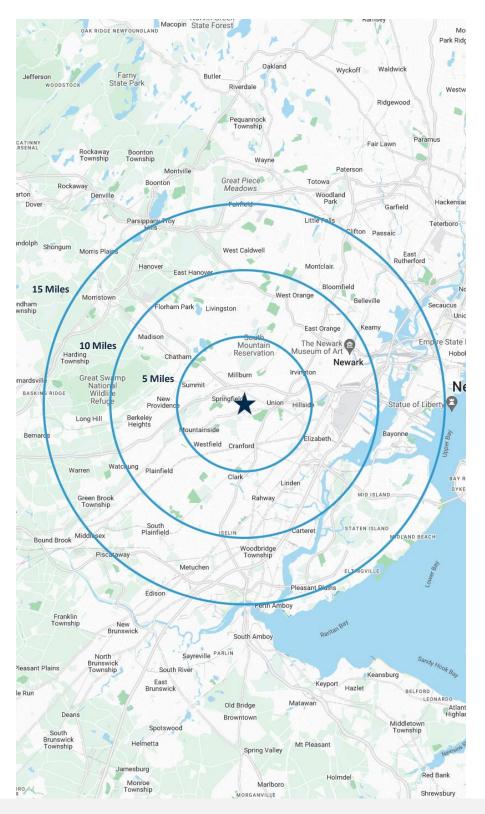

#### **5 MILES**

Total Population: 492,732

• Households: 176,924

Median Household Income: \$124,112

Average Household Size: 2.8

Transportation to Work: 270,632

Labor Force: 396,640

### 10 MILES

• Total Population: 1.7M

Households: 615,623

Median Household Income: \$106,774

• Average Household Size: 2.7

Transportation to Work: 882,923

Labor Force: 1.36M

#### 15 MILES

Total Population: 3.41M

Households: 1.26M

Median Household Income: \$113,360

Average Household Size: 2.7

Transportation to Work: 1.8M

Labor Force: 2.77M

For additional property information or to arrange an inspection, please contact the exclusive brokers: