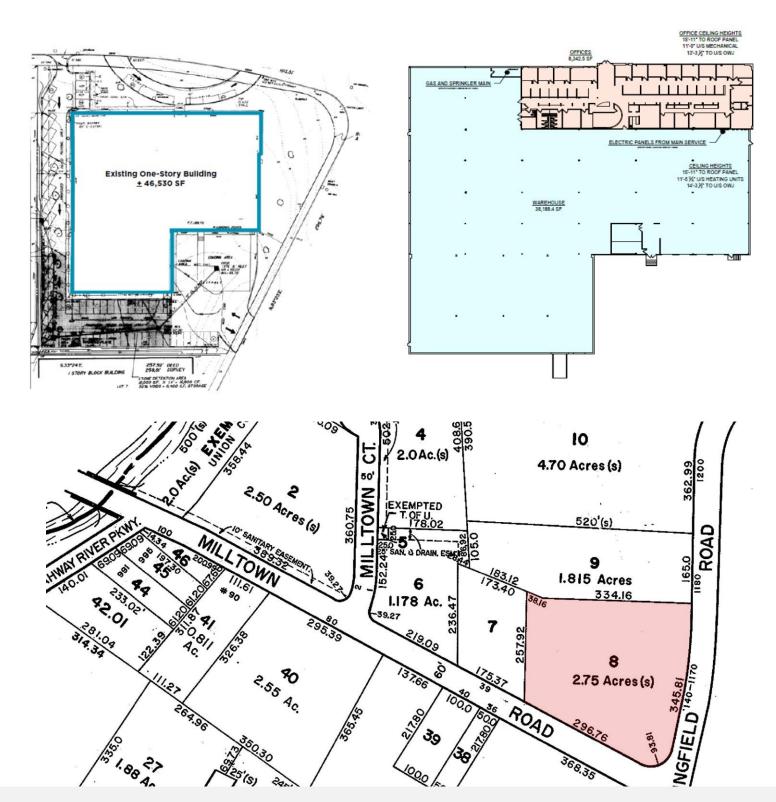

# ±46,530 SF Industrial Opportunity for Lease

pecifications

±46,530 SF ±14' (30,042 SF Whse)

TOTAL BUILDING SIZE ±24' (10,088 SF Whse)

±2.75 AC ±14' (6,400 SF Whse)

CEILING HEIGHTS

Gas Suspended 208VAC 3Ph 600Amp
HEAT POWER

COMMENTS

Wet Solar Roof Panels

5 TB, 1 DI ±\$2.10 PSF LOADING TAXES (2024)

70 Car Stalls PARKING

SPRINKLER SYSTEM

Industrial ZONING

0.4 Miles to Route 22

1.6 Miles to I-78