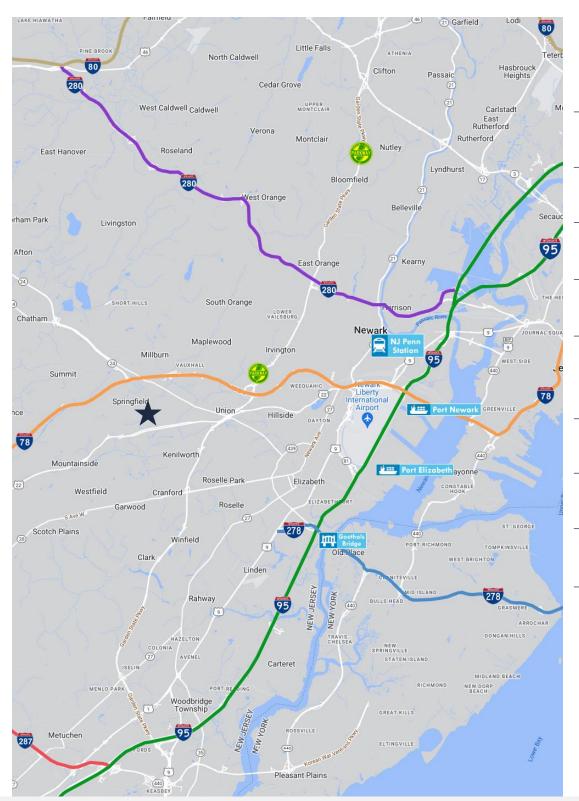

3.1 Miles to GSP Exit 140

10.5 Miles to Ports Newark/Elizabeth ACCESSIBILITY

For additional property information or to arrange an inspection, please contact the exclusive brokers:

Jason M. Crimmins, CCIM, SIOR President 973.379.6644 x 122 jmcrimmins@blauberg.com Alessandro (Alex) Conte, CCIM, SIOR

## **ACCESSIBILITY**

0.4 MI Route 22

1.6 MI I-78

3.1 MI GSP Exit 140

7.6 MI I-95 Exit 14

10.3 MI EWR

10.5 MI Ports Newark and Elizabeth

10.4 MI Penn Station

18.2 MI Holland Tunnel

19.4 MI Lincoln Tunnel

For additional property information or to arrange an inspection, please contact the exclusive brokers:

Jason M. Crimmins, CCIM, SIOR President 973.379.6644 x 122 jmcrimmins@blauberg.com Alessandro (Alex) Conte, CCIM, SIOR Executive Vice President 973.379.6644 x 131 aconte@blauberg.com