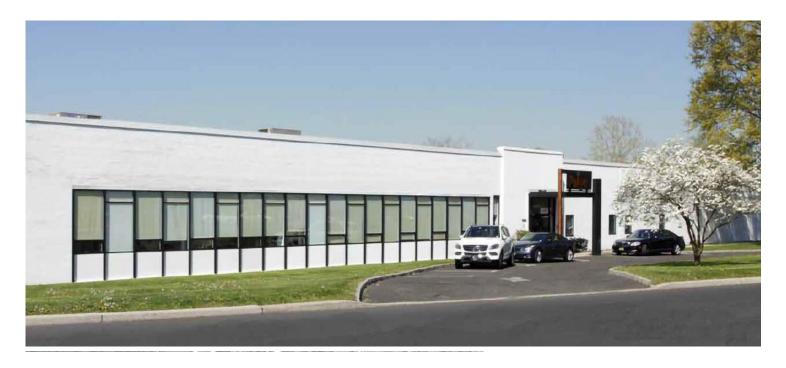

# ±46,530 SF Industrial Opportunity for Lease

pecifications

±46,530 SF ±14' (30,042 SF Whse)

TOTAL BUILDING SIZE ±24' (10,088 SF Whse)

±2.75 AC ±14' (6,400 SF Whse)

CEILING HEIGHTS

Gas Suspended 208VAC 3Ph 600Amp
HEAT POWER