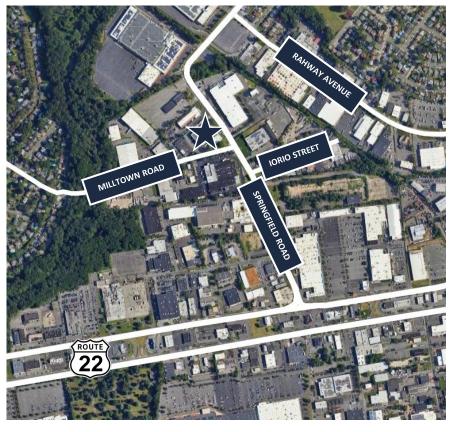

3.1 Miles to GSP Exit 140

10.5 Miles to Ports Newark/Elizabeth ACCESSIBILITY

For additional property information or to arrange an inspection, please contact the exclusive brokers:

Jason M. Crimmins, CCIM, SIOR President 973.379.6644 x 122 jmcrimmins@blauberg.com Alessandro (Alex) Conte, CCIM, SIOR

## **ACCESSIBILITY**

0.4 MI Route 22

1.6 MI I-78

3.1 MI GSP Exit 140

7.6 MI I-95 Exit 14

10.3 MI EWR

10.5 MI Ports Newark and Elizabeth

10.4 MI Penn Station