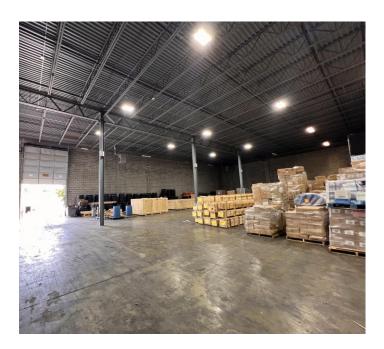

# ±46,530 SF Industrial Opportunity for Lease

pecifications

±46,530 SF ±14' (30,042 SF Whse)

TOTAL BUILDING SIZE ±24' (10,088 SF Whse)

±2.75 AC ±14' (6,400 SF Whse)

CEILING HEIGHTS

Gas Suspended 208VAC 3Ph 600Amp
HEAT POWER