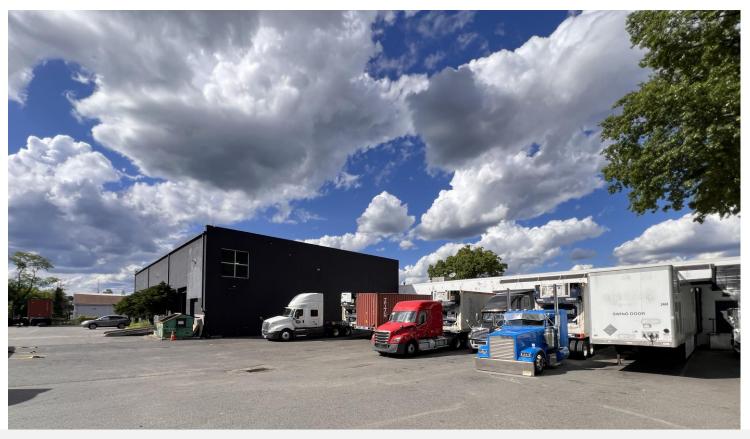

# ±46,530 SF Industrial Opportunity for Lease

pecifications

±46,530 SF ±14' (30,042 SF Whse)

TOTAL BUILDING SIZE ±24' (10,088 SF Whse)

±2.75 AC ±14' (6,400 SF Whse)

CEILING HEIGHTS

Gas Suspended 208VAC 3Ph 600Amp
HEAT POWER

COMMENTS

Wet Solar Roof Panels

5 TB, 1 DI ±\$2.10 PSF LOADING TAXES (2024)

70 Car Stalls PARKING

SPRINKLER SYSTEM

Industrial ZONING

0.4 Miles to Route 22

1.6 Miles to I-78