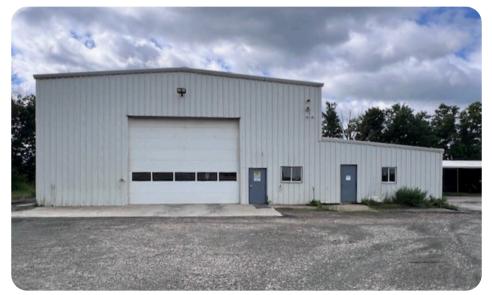

#### **PHOTOS**

# HIGHLIGHTS

- 18 acres across two parcels with multiple buildings, including:
- $\pm 6,500$  SF Office Building with an additional modular office trailer.
- $\pm 6,700$  SF Warehouse #1 with (3) 10'x12' overhead doors, 17' ceiling at the center, and 13' at eaves.
- $\pm 4,500$  SF Warehouse #2 with one 16'x20' overhead door and 22.5' ceiling.
- Additional Storage: Three open pole barns.
- Positioned minutes from the Capital Region's urban centers; Albany,
  Schenectady, site provides easy access to major highways and key amenities.
  This prime location balances rural charm with proximity to bustling commercial hubs, ensuring growth and convenience for business operations.