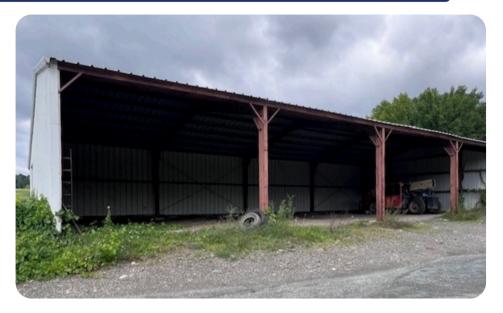

#### **PHOTOS**

# HIGHLIGHTS

- 18 acres across two parcels with multiple buildings, including:
- $\pm 6,500$  SF Office Building with an additional modular office trailer.
- $\pm 6,700$  SF Warehouse #1 with (3) 10'x12' overhead doors, 17' ceiling at the center, and 13' at eaves.
- $\pm 4,500$  SF Warehouse #2 with one 16'x20' overhead door and 22.5' ceiling.
- Additional Storage: Three open pole barns.
- Positioned minutes from the Capital Region's urban centers; Albany,
  Schenectady, site provides easy access to major highways and key amenities.
  This prime location balances rural charm with proximity to bustling commercial hubs, ensuring growth and convenience for business operations.