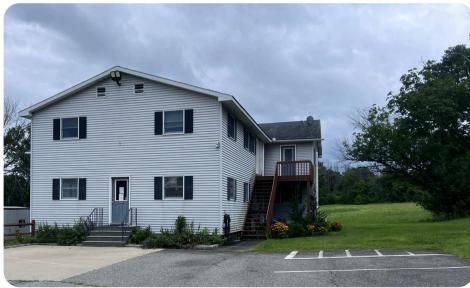

#### **PHOTOS**

# HIGHLIGHTS

- 18 acres across two parcels with multiple buildings, including:
- $\pm 6,500$  SF Office Building with an additional modular office trailer.
- $\pm 6,700$  SF Warehouse #1 with (3) 10'x12' overhead doors, 17' ceiling at the center, and 13' at eaves.
- $\pm 4,500$  SF Warehouse #2 with one 16'x20' overhead door and 22.5' ceiling.
- Additional Storage: Three open pole barns.
- Positioned minutes from the Capital Region's urban centers; Albany,
  Schenectady, site provides easy access to major highways and key amenities.
  This prime location balances rural charm with proximity to bustling commercial hubs, ensuring growth and convenience for business operations.