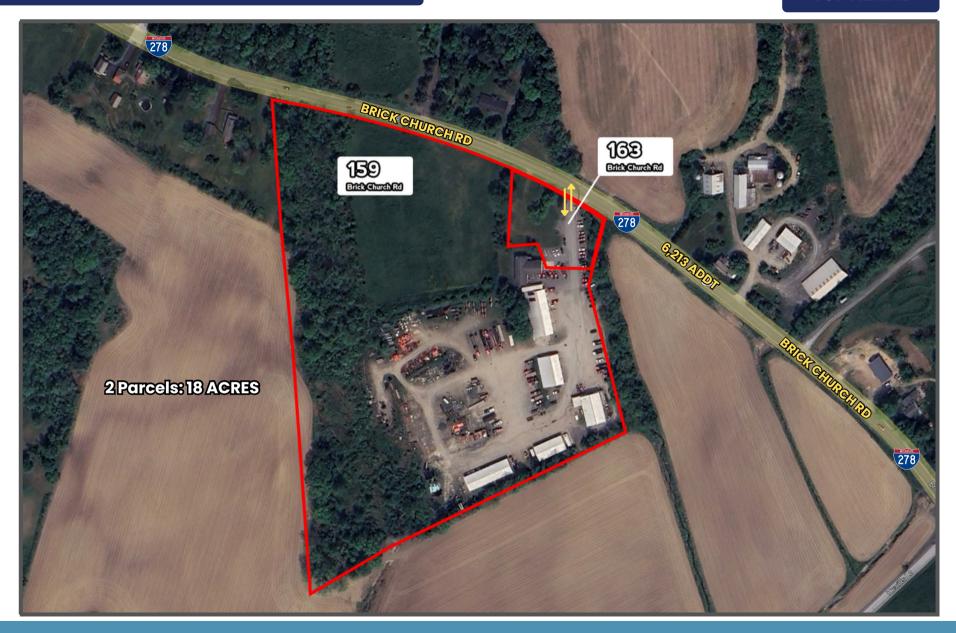

#### MARKET AERIAL

# HIGHLIGHTS

- 18 acres across two parcels with multiple buildings, including:
- $\pm 6,500$  SF Office Building with an additional modular office trailer.
- $\pm 6,700$  SF Warehouse #1 with (3) 10'x12' overhead doors, 17' ceiling at the center, and 13' at eaves.
- $\pm 4,500$  SF Warehouse #2 with one 16'x20' overhead door and 22.5' ceiling.
- Additional Storage: Three open pole barns.
- Positioned minutes from the Capital Region's urban centers; Albany,
  Schenectady, site provides easy access to major highways and key amenities.
  This prime location balances rural charm with proximity to bustling commercial hubs, ensuring growth and convenience for business operations.