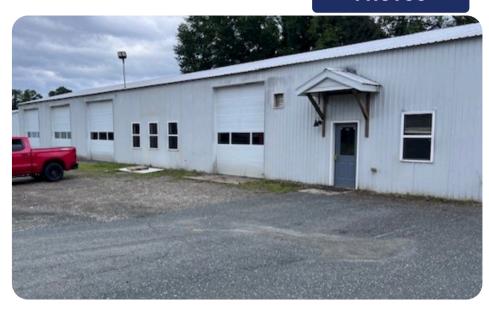

#### **PHOTOS**

# HIGHLIGHTS

- 18 acres across two parcels with multiple buildings, including:
- $\pm 6,500$  SF Office Building with an additional modular office trailer.
- $\pm 6,700$  SF Warehouse #1 with (3) 10'x12' overhead doors, 17' ceiling at the center, and 13' at eaves.
- $\pm 4,500$  SF Warehouse #2 with one 16'x20' overhead door and 22.5' ceiling.
- Additional Storage: Three open pole barns.
- Positioned minutes from the Capital Region's urban centers; Albany,
  Schenectady, site provides easy access to major highways and key amenities.
  This prime location balances rural charm with proximity to bustling commercial hubs, ensuring growth and convenience for business operations.