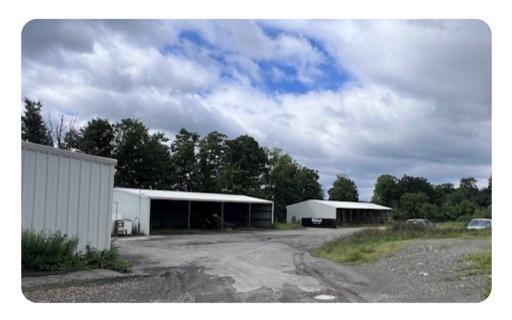

#### **PHOTOS**

# HIGHLIGHTS

- 18 acres across two parcels with multiple buildings, including:
- $\pm 6,500$  SF Office Building with an additional modular office trailer.
- $\pm 6,700$  SF Warehouse #1 with (3) 10'x12' overhead doors, 17' ceiling at the center, and 13' at eaves.
- $\pm 4,500$  SF Warehouse #2 with one 16'x20' overhead door and 22.5' ceiling.
- Additional Storage: Three open pole barns.
- Positioned minutes from the Capital Region's urban centers; Albany,
  Schenectady, site provides easy access to major highways and key amenities.
  This prime location balances rural charm with proximity to bustling commercial hubs, ensuring growth and convenience for business operations.