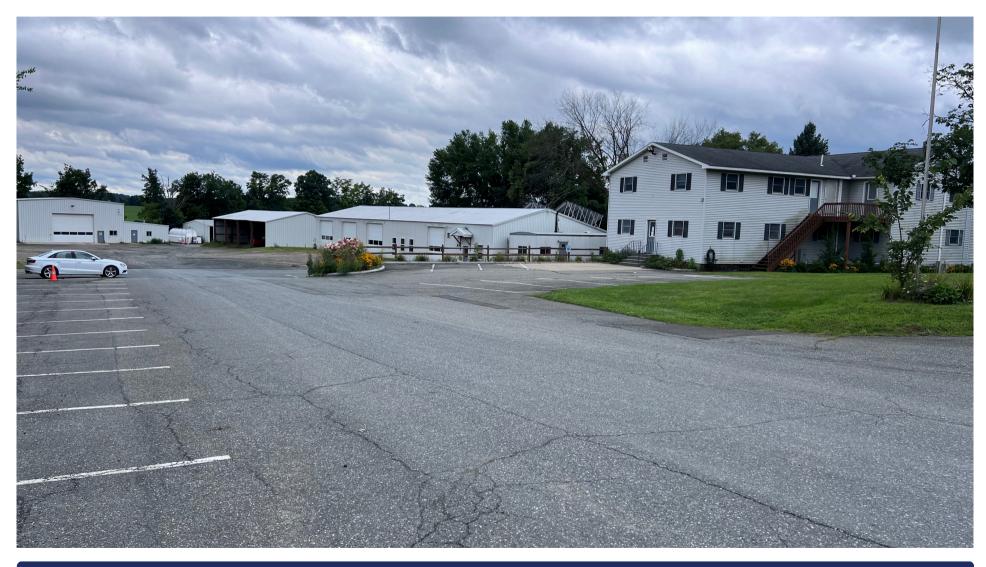

#### **PHOTOS**

# HIGHLIGHTS

- 18 acres across two parcels with multiple buildings, including:
- $\pm 6,500$  SF Office Building with an additional modular office trailer.
- $\pm 6,700$  SF Warehouse #1 with (3) 10'x12' overhead doors, 17' ceiling at the center, and 13' at eaves.
- $\pm 4,500$  SF Warehouse #2 with one 16'x20' overhead door and 22.5' ceiling.
- Additional Storage: Three open pole barns.
- Positioned minutes from the Capital Region's urban centers; Albany,
  Schenectady, site provides easy access to major highways and key amenities.
  This prime location balances rural charm with proximity to bustling commercial hubs, ensuring growth and convenience for business operations.