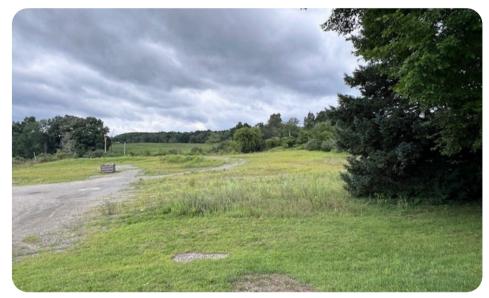

#### **PHOTOS**

# HIGHLIGHTS

- 18 acres across two parcels with multiple buildings, including:
- $\pm 6,500$  SF Office Building with an additional modular office trailer.
- $\pm 6,700$  SF Warehouse #1 with (3) 10'x12' overhead doors, 17' ceiling at the center, and 13' at eaves.
- $\pm 4,500$  SF Warehouse #2 with one 16'x20' overhead door and 22.5' ceiling.
- Additional Storage: Three open pole barns.
- Positioned minutes from the Capital Region's urban centers; Albany,
  Schenectady, site provides easy access to major highways and key amenities.
  This prime location balances rural charm with proximity to bustling commercial hubs, ensuring growth and convenience for business operations.