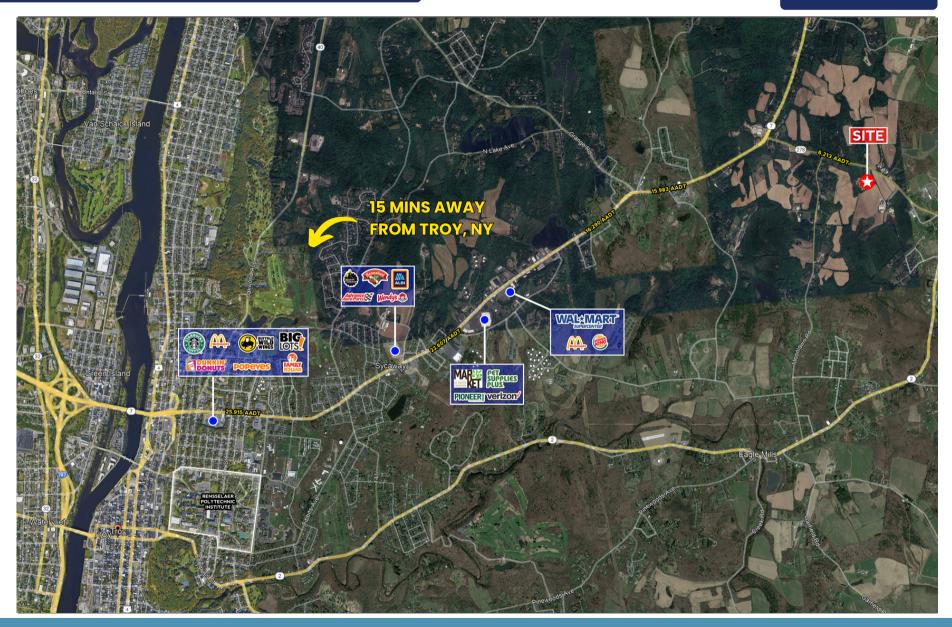

#### MARKET AERIAL

# HIGHLIGHTS

- 18 acres across two parcels with multiple buildings, including:
- $\pm 6,500$  SF Office Building with an additional modular office trailer.
- $\pm 6,700$  SF Warehouse #1 with (3) 10'x12' overhead doors, 17' ceiling at the center, and 13' at eaves.
- $\pm 4,500$  SF Warehouse #2 with one 16'x20' overhead door and 22.5' ceiling.
- Additional Storage: Three open pole barns.
- Positioned minutes from the Capital Region's urban centers; Albany,
  Schenectady, site provides easy access to major highways and key amenities.
  This prime location balances rural charm with proximity to bustling commercial hubs, ensuring growth and convenience for business operations.