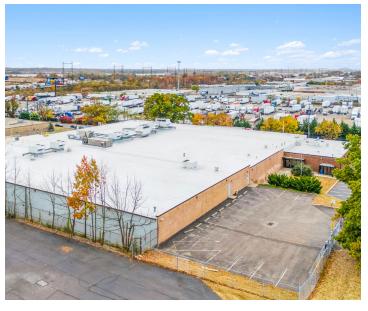

|
| Office Build-Out | 3,240 SF                                                        |
| HVAC             | Fully Climate Controlled                                        |
| Roof             | Roof Replacement Complete                                       |
| Column Spacing   | Warehouse 1: Refer to floor plan<br>Warehouse 2: 40' x 40'      |
| Fire Suppression | Wet Sprinkler System                                            |
| Car Parking      | 97 Spaces – 93 regular and 4 handicap                           |
| Security         | Fully fenced with Electronic Gate                               |
| Power            | 2,000-amp, 277/480-volt                                         |

#### 9001 Torresdale FLOOR PLAN



#### 9001 Torresdale

#### **BUILDING AERIALS**









#### 9001 Torresdale Avenue

#### **INTERIOR RENDERINGS**





#### 9001 Torresdale Avenue

#### **INTERIOR RENDERINGS**









#### Immediate I-95 ACCESS



# 9001 TORRESDALE AVENUE

FOR MORE INFORMATION, PLEASE CONTACT:

**BRENDAN KELLEY** 

+1 215.820.3828 brendan.kelley@avisonyoung.com

JIM SCOTT

+1 215 932 1157

jim.scott@avisonyoung.com

**CHRIS WINNICK** 

+1 610.715.8085

chris.winnick@avisonyoung.com

© 2024 Avison Young - Philadelphia, LLC. All rights reserved. E. & O.E.: The information contained herein was obtained from sources which we deem reliable and, while thought to be correct, is not guaranteed by Avison Young.



AVISON YOUNG