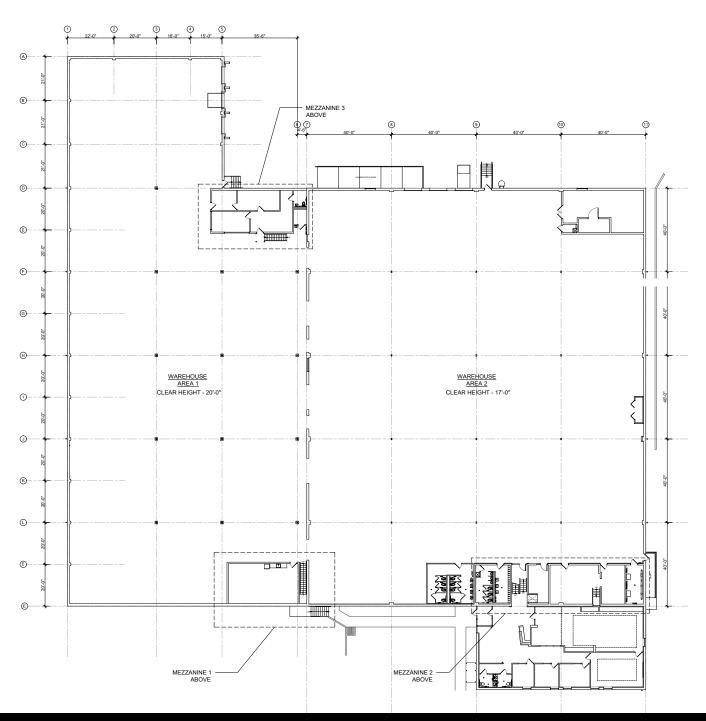

#### 9001 Torresdale FLOOR PLAN

#### 9001 Torresdale

| Building Size    | Total Rentable Area: 65,934 SF<br>Building Footprint: 62,441 SF |
|------------------|-----------------------------------------------------------------|
| Clear Height     | 17' - 20' ft                                                    |
| Loading Docks    | 6 Dock Doors (One Dock Door with Ramp Access)                   |
| Office Build-Out | 3,240 SF                                                        |
| HVAC             | Fully Climate Controlled                                        |
| Roof             | Roof Replacement Complete                                       |
| Column Spacing   | Warehouse 1: Refer to floor plan<br>Warehouse 2: 40' x 40'      |
| Fire Suppression | Wet Sprinkler System                                            |
| Car Parking      | 97 Spaces – 93 regular and 4 handicap                           |
| Security         | Fully fenced with Electronic Gate                               |
| Power            | 2,000-amp, 277/480-volt                                         |