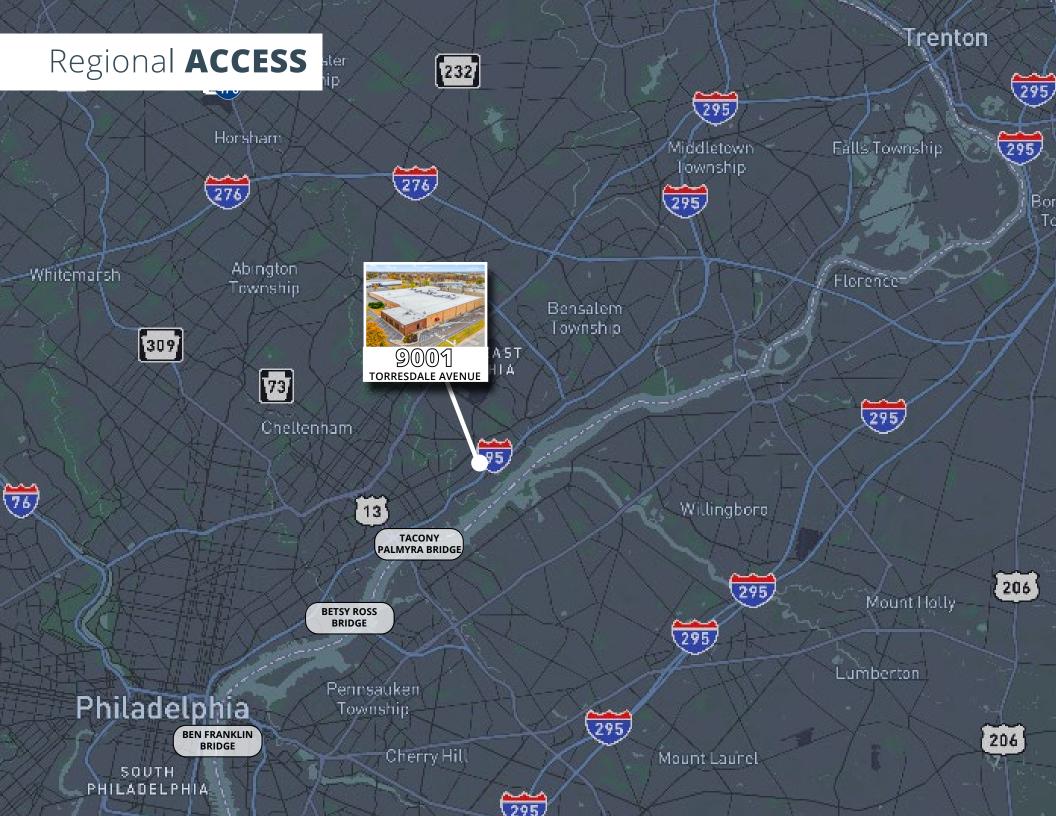

limate Controlled                                        |
| Roof             | Roof Replacement Complete                                       |
| Column Spacing   | Warehouse 1: Refer to floor plan<br>Warehouse 2: 40' x 40'      |
| Fire Suppression | Wet Sprinkler System                                            |
| Car Parking      | 97 Spaces – 93 regular and 4 handicap                           |
| Security         | Fully fenced with Electronic Gate                               |
| Power            | 2,000-amp, 277/480-volt                                         |

#### 9001 Torresdale FLOOR PLAN



#### 9001 Torresdale

#### **BUILDING AERIALS**









#### 9001 Torresdale Avenue

#### **INTERIOR RENDERINGS**





#### 9001 Torresdale Avenue

#### **INTERIOR RENDERINGS**









#### Immediate I-95 ACCESS



# 9001 TORRESDALE AVENUE

FOR MORE INFORMATION, PLEASE CONTACT:

**BRENDAN KELLEY** 

+1 215.820.3828 brendan.kelley@avisonyoung.com

JIM SCOTT

+1 215 932 1157

jim.scott@avisonyoung.com

**CHRIS WINNICK** 

+1 610.715.8085

chris.winnick@avisonyoung.com

© 2024 Avison Young - Philadelphia, LLC. All rights reserved. E. & O.E.: The information contained herein was obtained from sources which we deem reliable and, while thought to be correct, is not guaranteed by Avison Young.



AVISON YOUNG