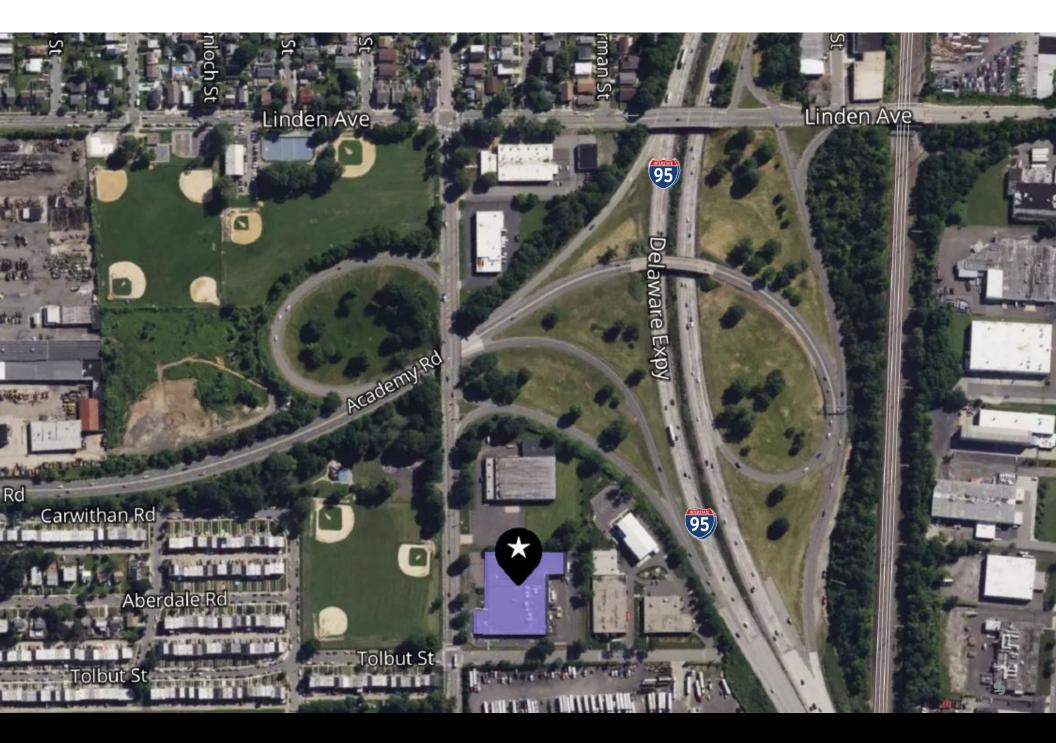

|
| Roof             | Roof Replacement Complete                                       |
| Column Spacing   | Warehouse 1: Refer to floor plan<br>Warehouse 2: 40' x 40'      |
| Fire Suppression | Wet Sprinkler System                                            |
| Car Parking      | 97 Spaces – 93 regular and 4 handicap                           |
| Security         | Fully fenced with Electronic Gate                               |
| Power            | 2,000-amp, 277/480-volt                                         |

#### 9001 Torresdale FLOOR PLAN



#### 9001 Torresdale

#### **BUILDING AERIALS**









#### 9001 Torresdale Avenue

#### **INTERIOR RENDERINGS**





#### 9001 Torresdale Avenue

#### **INTERIOR RENDERINGS**









#### Immediate I-95 ACCESS



# 9001 TORRESDALE AVENUE

FOR MORE INFORMATION, PLEASE CONTACT:

**BRENDAN KELLEY** 

+1 215.820.3828 brendan.kelley@avisonyoung.com

JIM SCOTT

+1 215 932 1157

jim.scott@avisonyoung.com

**CHRIS WINNICK** 

+1 610.715.8085

chris.winnick@avisonyoung.com

© 2024 Avison Young - Philadelphia, LLC. All rights reserved. E. & O.E.: The information contained herein was obtained from sources which we deem reliable and, while thought to be correct, is not guaranteed by Avison Young.



AVISON YOUNG