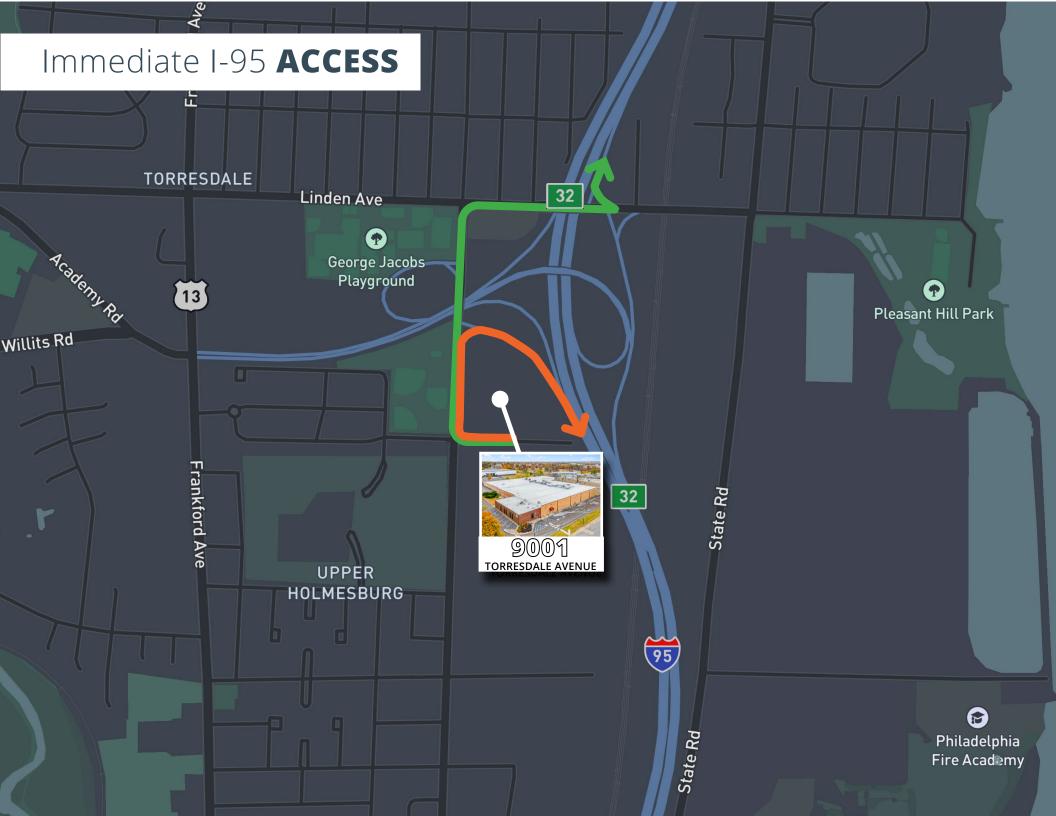

#### Immediate I-95 ACCESS

#### 65,934 SF Industrial Warehouse

- Strategically located in the Northeast section of Philadelphia
- Easy access to major highways including I-95 and Roosevelt Boulevard (Route 1)
- Proximity to public transportation options, enhancing accessibility
- Situated in a vibrant neighborhood with a mix of residential, commercial, and industrial properties
- · High demand area