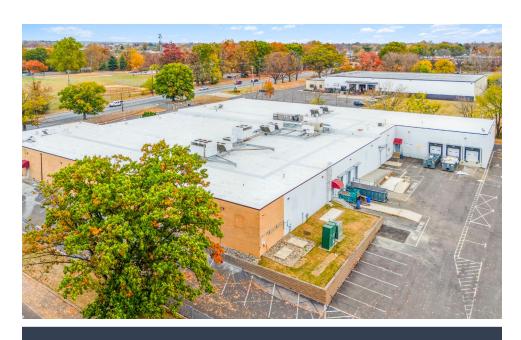

### 9001 TORRESDALE AVENUE

## 65,934 SF Industrial Warehouse Full Building Renovation Underway Roof Replacement Complete





#### 9001 Torresdale SPECIFICATIONS



#### 65,934 SF Industrial Warehouse

- Strategically located in the Northeast section of Philadelphia
- Easy access to major highways including I-95 and Roosevelt Boulevard (Route 1)
- Proximity to public transportation options, enhancing accessibility
- Situated in a vibrant neighborhood with a mix of residential, commercial, and industrial properties
- · High demand area

| Building Size    | Total Rentable Area: 65,934 SF<br>Building Footprint: 62,441 SF |
|------------------|-----------------------------------------------------------------|
| Clear Height     | 17' - 20' ft                                                    |
| Loading Docks    | 6 Dock Doors (One Dock Door with Ramp Access)                   |
| Office Build-Out | 3,240 SF