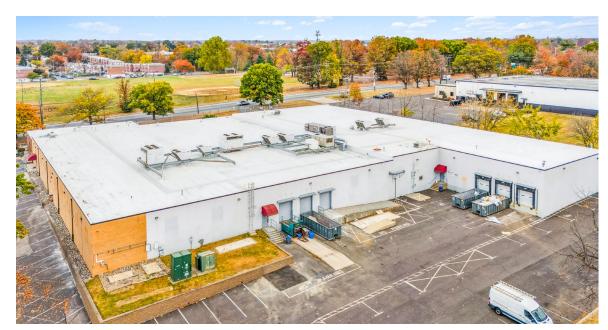

|
| Office Build-Out | 3,240 SF                                                        |
| HVAC             | Fully Climate Controlled                                        |
| Roof             | Roof Replacement Complete                                       |
| Column Spacing   | Warehouse 1: Refer to floor plan<br>Warehouse 2: 40' x 40'      |
| Fire Suppression | Wet Sprinkler System                                            |
| Car Parking      | 97 Spaces – 93 regular and 4 handicap                           |
| Security         | Fully fenced with Electronic Gate                               |
| Power            | 2,000-amp, 277/480-volt                                         |

#### 9001 Torresdale FLOOR PLAN



#### 9001 Torresdale

#### **BUILDING AERIALS**









#### 9001 Torresdale Avenue

#### **INTERIOR RENDERINGS**





#### 9001 Torresdale Avenue

#### **INTERIOR RENDERINGS**









#### Immediate I-95 ACCESS



# 9001 TORRESDALE AVENUE

FOR MORE INFORMATION, PLEASE CONTACT:

**BRENDAN KELLEY** 

+1 215.820.3828 brendan.kelley@avisonyoung.com

JIM SCOTT

+1 215 932 1157

jim.scott@avisonyoung.com

**CHRIS WINNICK** 

+1 610.715.8085

chris.winnick@avisonyoung.com

© 2024 Avison Young - Philadelphia, LLC. All rights reserved. E. & O.E.: The information contained herein was obtained from sources which we deem reliable and, while thought to be correct, is not guaranteed by Avison Young.



AVISON YOUNG