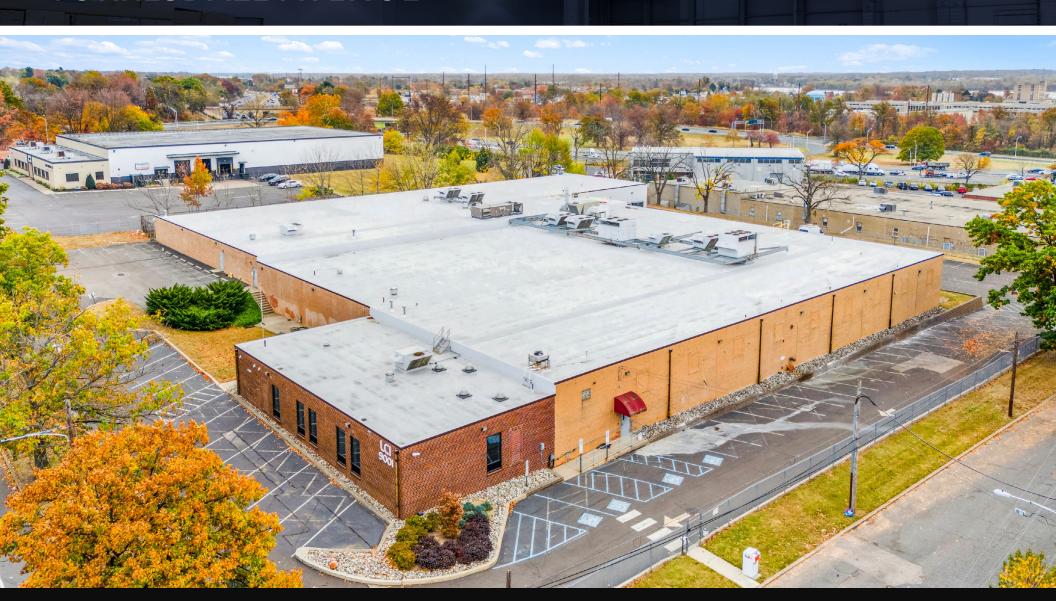

### 9001 TORRESDALE AVENUE

## 65,934 SF Industrial Warehouse Full Building Renovation Underway Roof Replacement Complete

#### **BUILDING AERIALS**

#### 9001 Torresdale Avenue