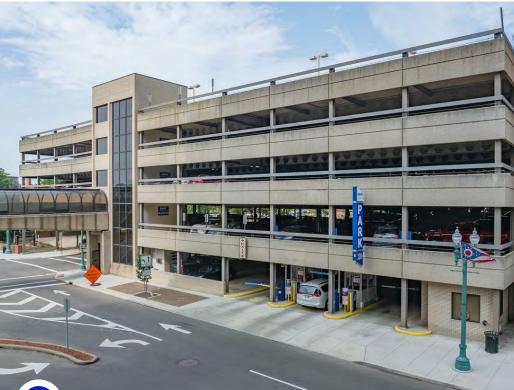

## PROPERTY **OVERVIEW**

**Huntington Plaza** is a spectacular Class A, ±132,000 SF Office Building with a ±450 car covered parking deck in well-established Canton's bustling Central Business District. The building is incredibly positioned with panoramic views in downtown Canton within minutes from the NFL Pro Football Hall of Fame.