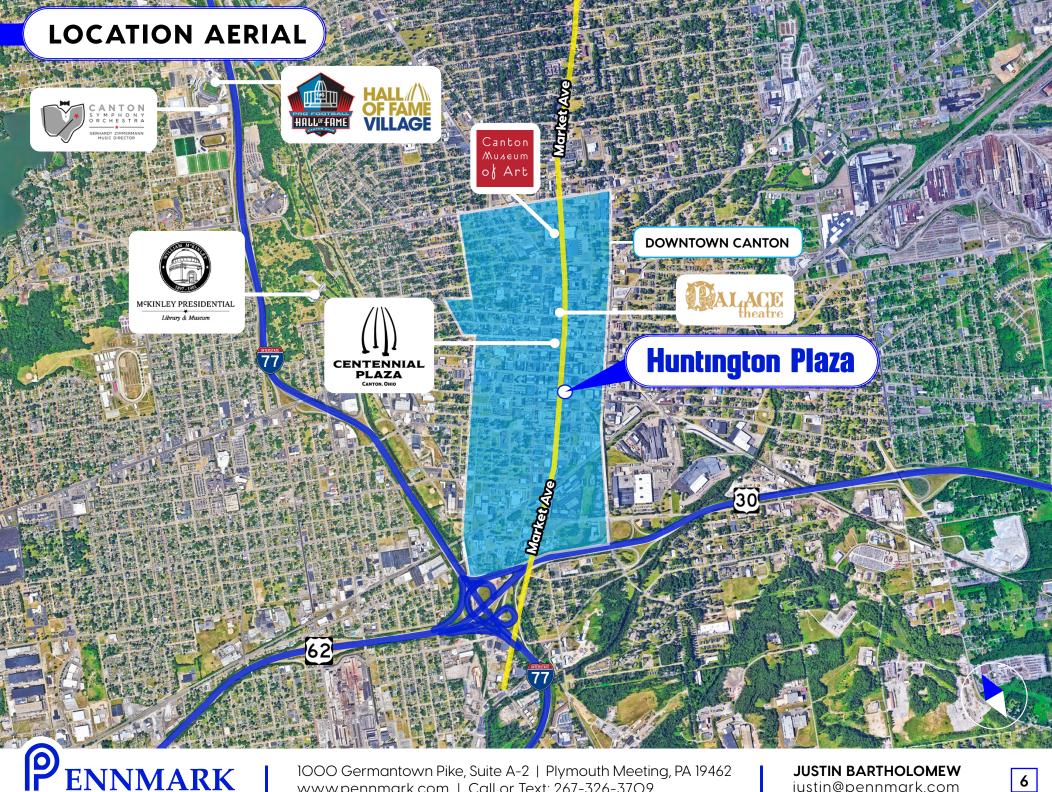

### PROPERTY LOCATION

## **Huntington Plaza**

**Huntington Plaza** is located in the heart of Canton's downtown, a bustling hub of activity, with a mix of shopping, dining, and entertainment options. Visitors can explore a wide range of restaurants offering both local and international cuisines, from traditional Ohio dishes to diverse global flavors. Additionally, the city hosts several annual events, festivals, and markets that further enhance the lively atmosphere and foster a sense of community among its residents.