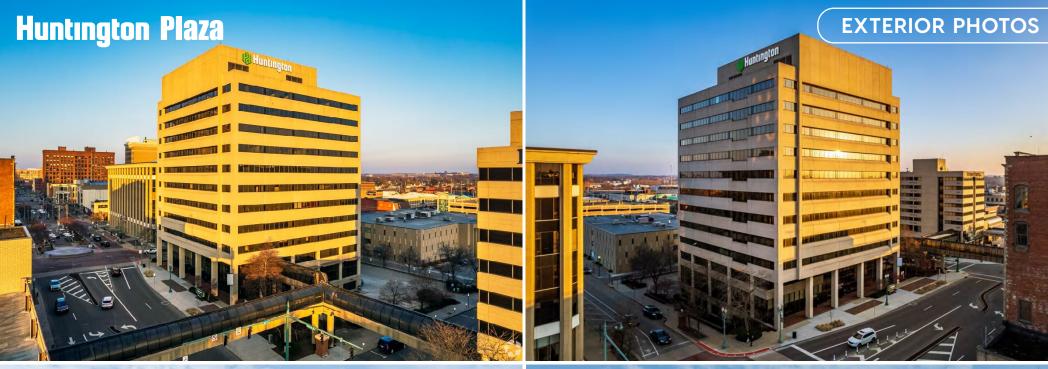

# **Huntington Plaza**

# 220 MARKET AVE S | CANTON, OH 44702

## PROPERTY **OVERVIEW**

**Huntington Plaza** is a spectacular Class A, ±132,000 SF Office Building with a ±450 car covered parking deck in well-established Canton's bustling Central Business District. The building is incredibly positioned with panoramic views in downtown Canton within minutes from the NFL Pro Football Hall of Fame.