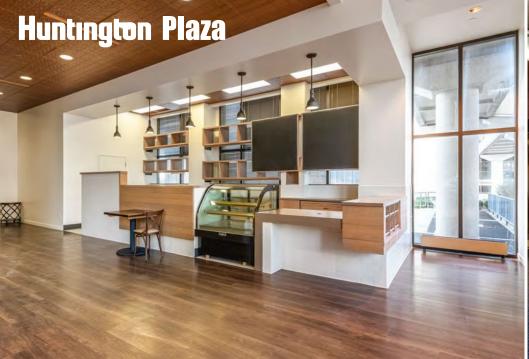

# **Huntington Plaza**

## PROPERTY **OVERVIEW**

**Huntington Plaza** is a spectacular Class A, ±132,000 SF Office Building with a ±450 car covered parking deck in well-established Canton's bustling Central Business District. The building is incredibly positioned with panoramic views in downtown Canton within minutes from the NFL Pro Football Hall of Fame.