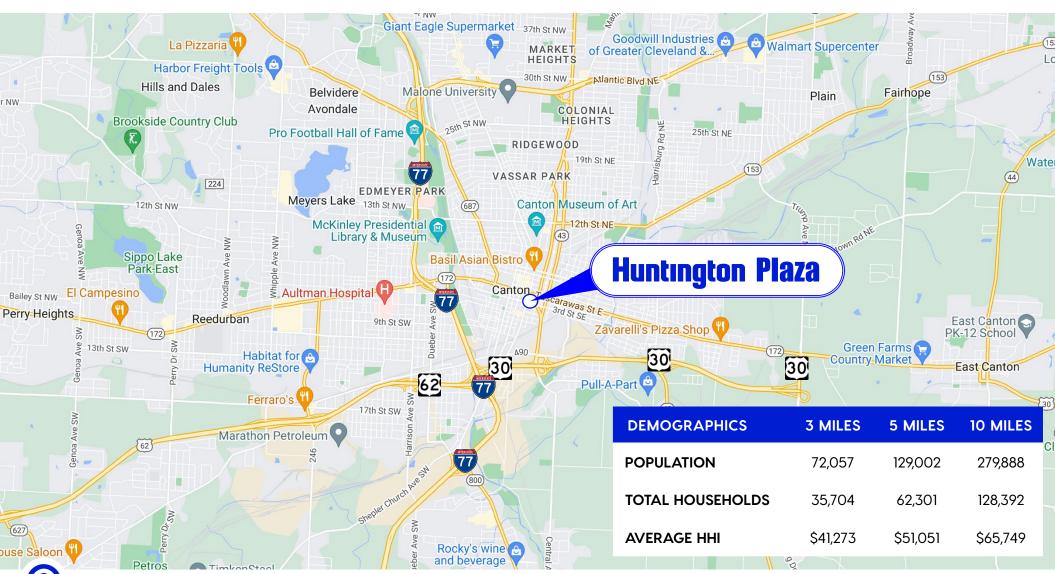

### PROPERTY LOCATION

## **Huntington Plaza**

**Huntington Plaza** is located in the heart of Canton's downtown, a bustling hub of activity, with a mix of shopping, dining, and entertainment options. Visitors can explore a wide range of restaurants offering both local and international cuisines, from traditional Ohio dishes to diverse global flavors. Additionally, the city hosts several annual events, festivals, and markets that further enhance the lively atmosphere and foster a sense of community among its residents.