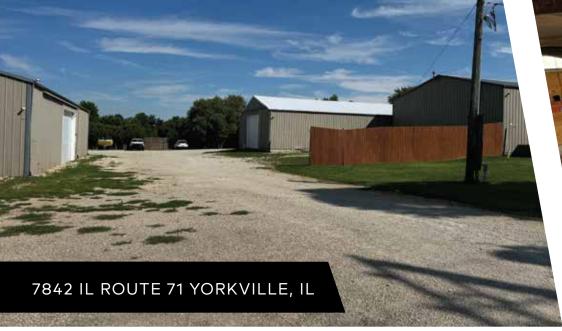

### **FOR SALE** 7842 IL ROUTE 71 YORKVILLE, IL 60560

# \$899,000

This rare landscaping business property presents an exceptional opportunity specifically for landscapers. Located on the expanding Route 71, which will improve route accessibility, this property is ideally positioned for growth in the landscaping sector. It features ample outdoor storage, three versatile outbuildings, and a 2,400 SF house with 3 bedrooms, 2.5 baths, and a detached garage. This property is immediately available and offers significant potential for landscaping operations. Don't miss out on this unique opportunity!

# PROPERTY HIGHLIGHTS

IMMEDIATELY AVAILABLE POLE BUILDINGS: 45'X80' 65'X40' 40'X45'

ALL UTILITIES TO SITE

STORAGE

2.39+/-

zoned

The largest building includes a conference room, private office, and all-electric heat, with two large doors measuring 20'W x 12'H. The second building offers a private office, storage room, and two doors measuring 18'W x 12'H and 15'W x 12'H. The smaller building is equipped with a workshop, bathroom, and a large door measuring 20'W x 14'H. Additionally, there is a fenced-in storage area with a concrete pad, providing secure and stable storage options for heavy equipment or vehicles. APN: 02-35-300-024 Property Taxes: \$9,055.12