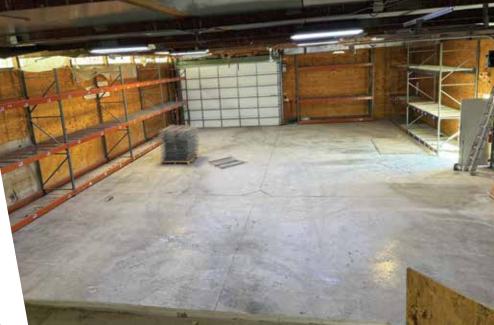

# PROPERTY HIGHLIGHTS

IMMEDIATELY AVAILABLE POLE BUILDINGS: 45'X80' 65'X40' 40'X45'

ALL UTILITIES TO SITE

STORAGE

2.39+/-

zoned

The largest building includes a conference room, private office, and all-electric heat, with two large doors measuring 20'W x 12'H. The second building offers a private office, storage room, and two doors measuring 18'W x 12'H and 15'W x 12'H. The smaller building is equipped with a workshop, bathroom, and a large door measuring 20'W x 14'H. Additionally, there is a fenced-in storage area with a concrete pad, providing secure and stable storage options for heavy equipment or vehicles. APN: 02-35-300-024 Property Taxes: \$9,055.12