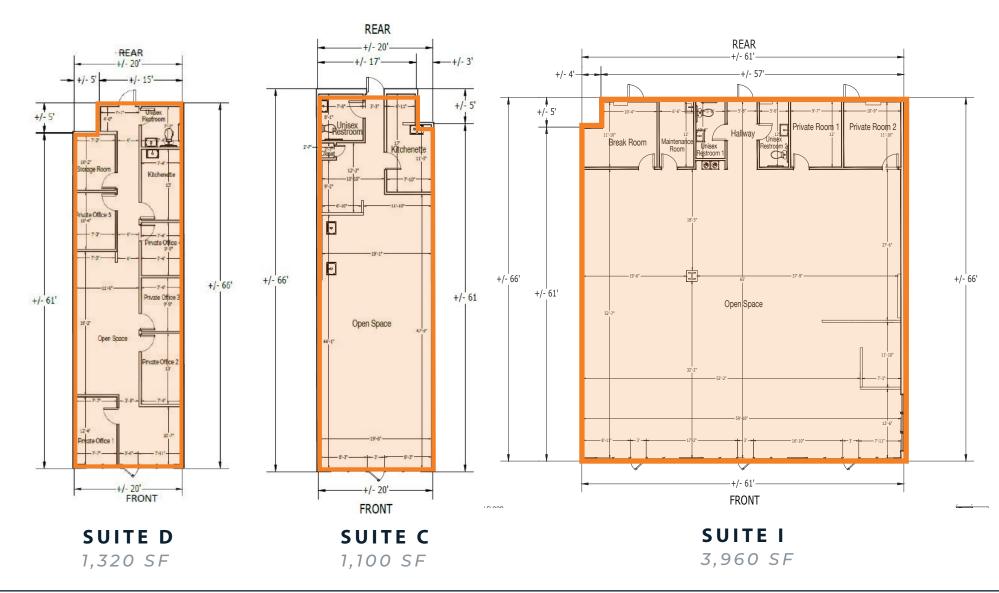

#### **FLOOR PLANS**

### **AVAILABILITY**

Combine to 3,740 SF

SUITE SF

C 1,100

D 1,320

E 1,320

I 3,960