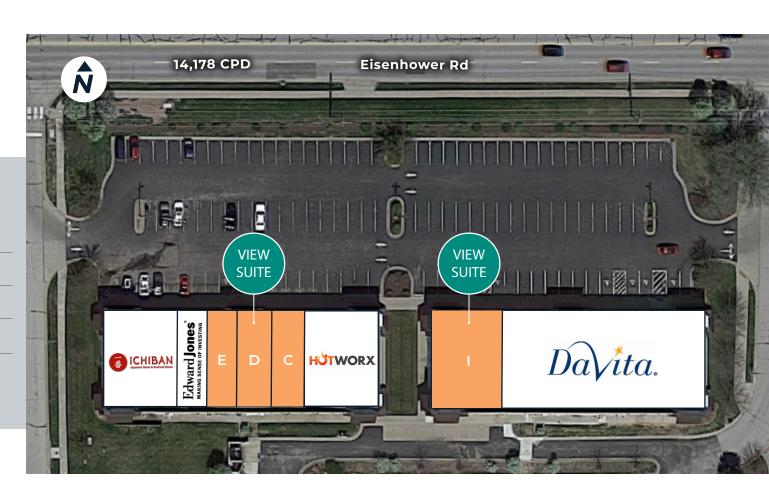

#### SITE PLAN

### **AVAILABILITY**

Combine to 3,740 SF

SUITE SF

C 1,100

D 1,320

E 1,320

I 3,960