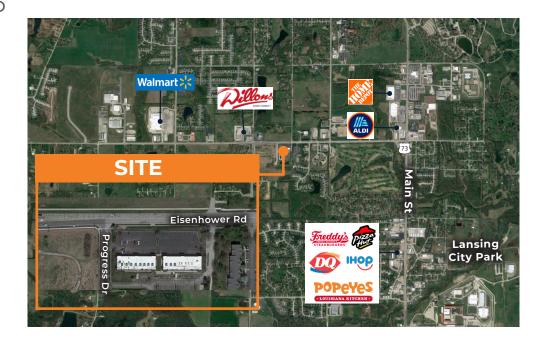

#### PROPERTY HIGHLIGHTS

- · Retail and Office Space available for lease:
  - 1,100 SF former salon space
  - **1,320 SF** former office space
  - 1,320 SF former office space
    - · Spaces contiguous up to **3,740 SF**
  - **3,960 SF** former chiropractic/physical therapy space
- Great visibility to Eisenhower Rd with over 14,000 CPD
- Ideally positioned between Main St retail corridor and anchor grocers
- \$116,000+ average HH income within 1-mile of center