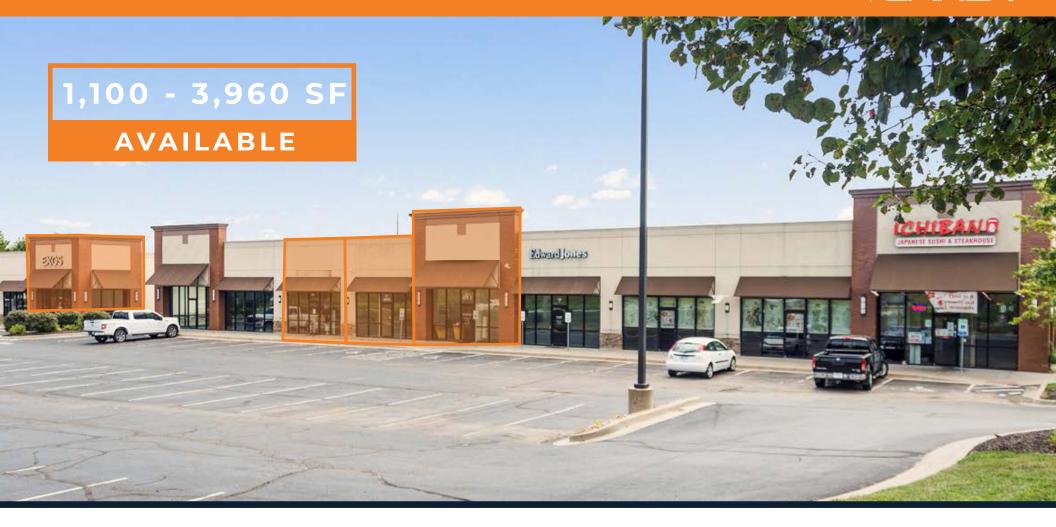

#### PROPERTY HIGHLIGHTS

- · Retail and Office Space available for lease:
  - 1,100 SF former salon space
  - **1,320 SF** former office space
  - 1,320 SF former office space
    - · Spaces contiguous up to **3,740 SF**
  - **3,960 SF** former chiropractic/physical therapy space
- Great visibility to Eisenhower Rd with over 14,000 CPD
- Ideally positioned between Main St retail corridor and anchor grocers
- \$116,000+ average HH income within 1-mile of center