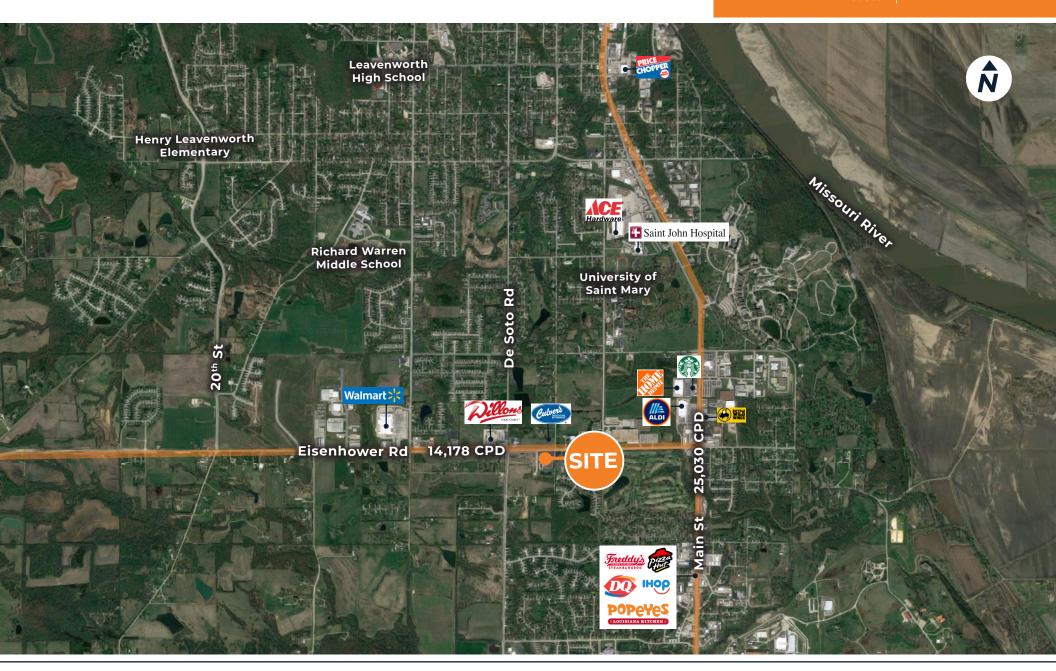

#### PROPERTY HIGHLIGHTS

- · Retail and Office Space available for lease:
  - 1,100 SF former salon space
  - **1,320 SF** former office space
  - 1,320 SF former office space
    - · Spaces contiguous up to **3,740 SF**
  - **3,960 SF** former chiropractic/physical therapy space
- Great visibility to Eisenhower Rd with over 14,000 CPD
- Ideally positioned between Main St retail corridor and anchor grocers
- \$116,000+ average HH income within 1-mile of center