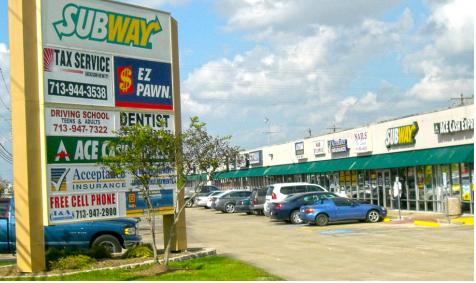

### **PROPERTY DESCRIPTION**

Shaver Street Center has tenants that include Little Caesars Pizza, EZ Pawn Loan Services, Metro PCS, and Subway.

### **OFFERING SUMMARY**

| Available SF:     | 1,111 SF                                         |
|-------------------|--------------------------------------------------|
| Lot Size:         |                                                  |
| Building Size:    | 21,926 SF                                        |
| Vehicles Per Day: | 35000                                            |
| Major Tenants:    | Subway, Metro PCS, Boost Mobile, Little Caesar's |
|                   |                                                  |