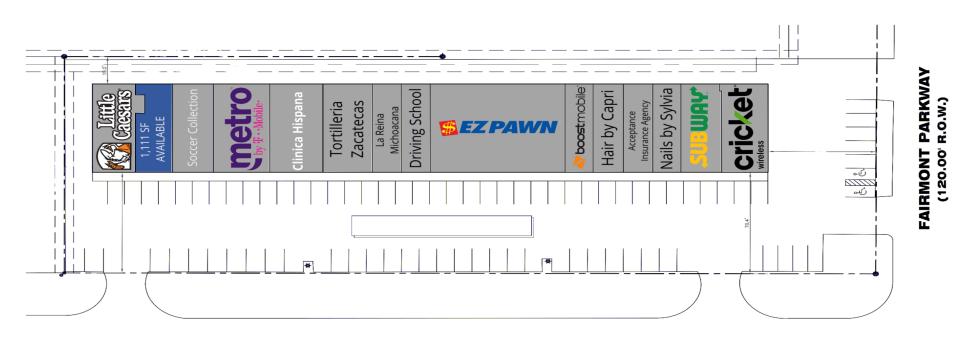

### **PROPERTY DESCRIPTION**

Shaver Street Center has tenants that include Little Caesars Pizza, EZ Pawn Loan Services, Metro PCS, and Subway.

### **OFFERING SUMMARY**

| Available SF:     | 1,111 SF                                         |
|-------------------|--------------------------------------------------|
| Lot Size:         |                                                  |
| Building Size:    | 21,926 SF                                        |
| Vehicles Per Day: | 35000                                            |
| Major Tenants:    | Subway, Metro PCS, Boost Mobile, Little Caesar's |
|                   |                                                  |

#### HEATHER MUELLER

hmueller@whitestonereit.com p: 832.367.0724

3845 SOUTH SHAVER ST., PASADENA, TX 77504

SOUTH SHAVER STREET

(120.00' R.O.W.)

hmueller@whitestonereit.com p: 832.367.0724

Any figures set forth herein are for illustrative purposed only and shall not be deemed a representiation by Landlord of their accuracy. This site plan shows the approximate location, square footage, and configuration of the shopping center and adjacent areas, and is only illustrative of the size and relationship of the stores and common areas generally, all of while subject to change. The showing of any names of lenants, parking spaces, square footage, curb-cuts or traffic controls shall not be deemed to be a representation, guarantee or warranty as to sae, location, identity or presence of any iternative, address, or that any parking spaces, curb-cuts or traffic controls shall not be deemed to be a representation, guarantee or warranty as to sae, location, identity or presence of any iternative without and iterative or traffic controls shall not be deemed to be a representation, guarantee or warranty as to sae, location, identity or presence of any iternative address, or that any parking spaces, square (house, address, arthouse), and relative and iterative address. The importements are subject to forier or protery from the market at any interiduative address or traffic controls shall no the deement of the instalue address and iterative address are subject to forier protery from the market at any interiduot and or iterative address are subject to forier address address address and market at any interiduative address are subject to forier address address are address to forier address address are subject to forier address address are address to forier address and iterative address are address address areadives address are address address areadives address are