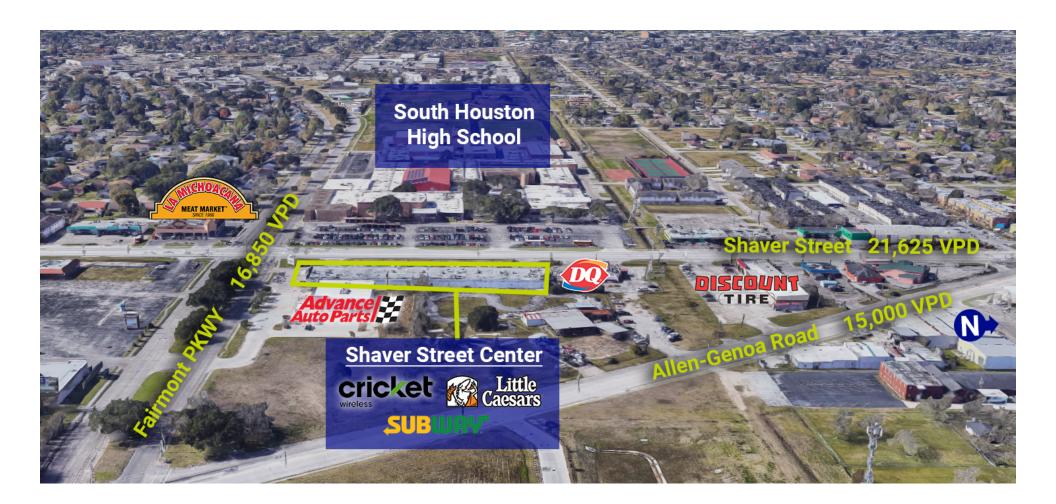

### **PROPERTY HIGHLIGHTS**

- Located across from La Michoacana Meat Market and South Houston High School
- El Rancho Supermarket opening soon across the street
- Easy access to I-45, Hwy 3, Hwy 225, Beltway 8 & Fairmont Pkwy
- Near the Houston Ship Chanel, Port of Houston, NASA's Johnson Space Center, William P. Hobby Airport, & Texas Medical Center