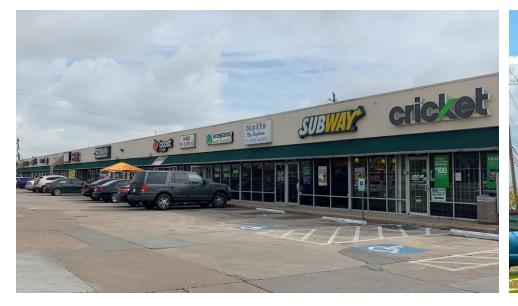

### **PROPERTY DESCRIPTION**

Shaver Street Center has tenants that include Little Caesars Pizza, EZ Pawn Loan Services, Metro PCS, and Subway.

### **OFFERING SUMMARY**

| Available SF:     | 1,111 SF                                         |
|-------------------|--------------------------------------------------|
| Lot Size:         |                                                  |
| Building Size:    | 21,926 SF                                        |
| Vehicles Per Day: | 35000                                            |
| Major Tenants:    | Subway, Metro PCS, Boost Mobile, Little Caesar's |
|                   |                                                  |