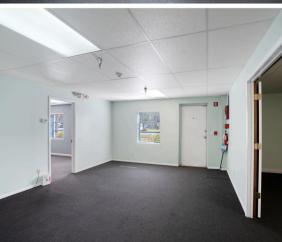

## Freestanding Warehouse with Yard space near 301

- Freestanding warehouse for lease
- Located near University and US-301
- Air-conditioned office area
  - Reception area
  - o 6 private offices
  - o Conference room with double doors
  - Training room
  - Breakroom
  - Men's and women's restrooms
  - o 1,200 SF open work room

Freestanding Warehouse w/yard space for lease located near University and US-301. Air conditioned office area consisting of a reception area, 6 private offices, conference room with double doors, training room, breakroom, men's and women's restrooms and a 1,200 SF open work room. Warehouse has 15' ceilings with 3 10x10 overhead doors.