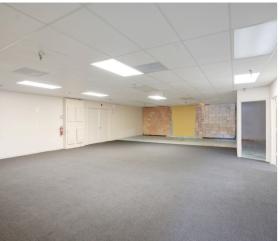

## Freestanding Warehouse with Yard space near 301

- Freestanding warehouse for lease
- Located near University and US-301
- Air-conditioned office area
  - Reception area
  - o 6 private offices
  - o Conference room with double doors
  - Training room
  - Breakroom
  - Men's and women's restrooms
  - o 1,200 SF open work room

Freestanding Warehouse w/yard space for lease located near University and US-301. Air conditioned office area consisting of a reception area, 6 private offices, conference room with double doors, training room, breakroom, men's and women's restrooms and a 1,200 SF open work room. Warehouse has 15' ceilings with 3 10x10 overhead doors.