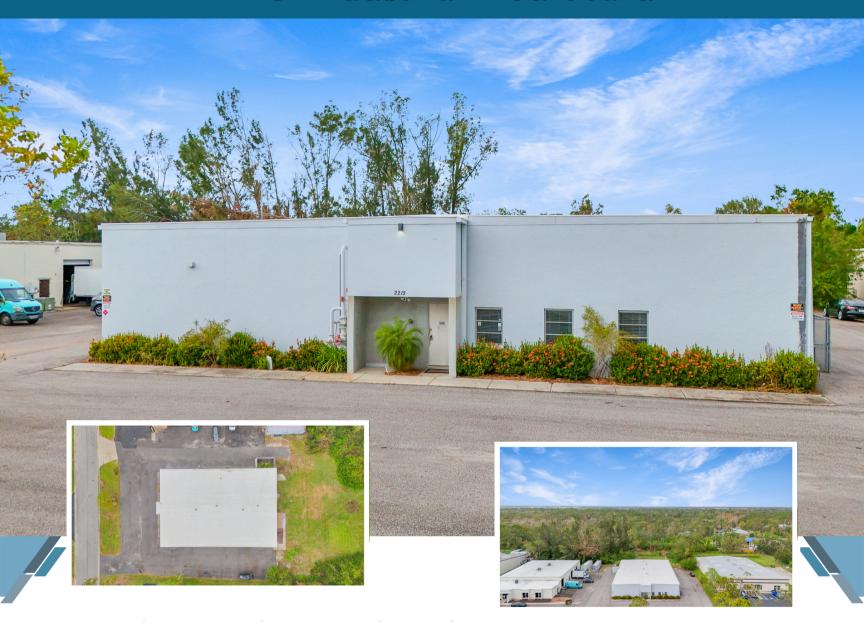

## 2215 Industrial Boulevard

## Freestanding Warehouse with Yard space near 301

- Freestanding warehouse for lease
- Located near University and US-301
- Air-conditioned office area
  - Reception area
  - o 6 private offices
  - o Conference room with double doors
  - Training room
  - Breakroom
  - Men's and women's restrooms
  - o 1,200 SF open work room

Freestanding Warehouse w/yard space for lease located near University and US-301. Air conditioned office area consisting of a reception area, 6 private offices, conference room with double doors, training room, breakroom, men's and women's restrooms and a 1,200 SF open work room. Warehouse has 15' ceilings with 3 10x10 overhead doors.