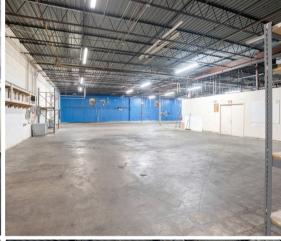

- Warehouse features
- 15' ceilings
- 3 overhead doors (10x10)

Pricing: \$12/ SQFT NNN

Square feet: 9,875

FOR LEASE INFORMATION

(941)356.1613

Troy@RobbinsCommercial.com

Harry E. Robbins Associates, Inc Troy@RobbinsCommercial.com 941.356.1613 Unit Floorplan

Freestanding Warehouse w/yard space for lease located near University and US-301. Air conditioned office area consisting of a reception area, 6 private offices, conference room with double doors, training room, breakroom, men's and women's restrooms and a 1,200 SF open work room. Warehouse has 15' ceilings with 3 10x10 overhead doors.