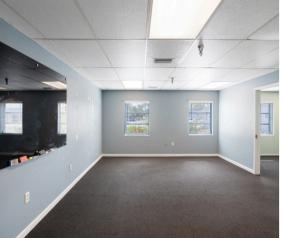

## Freestanding Warehouse with Yard space near 301

- Freestanding warehouse for lease
- Located near University and US-301
- Air-conditioned office area
  - Reception area
  - o 6 private offices
  - o Conference room with double doors
  - Training room
  - Breakroom
  - Men's and women's restrooms
  - o 1,200 SF open work room

Freestanding Warehouse w/yard space for lease located near University and US-301. Air conditioned office area consisting of a reception area, 6 private offices, conference room with double doors, training room, breakroom, men's and women's restrooms and a 1,200 SF open work room. Warehouse has 15' ceilings with 3 10x10 overhead doors.