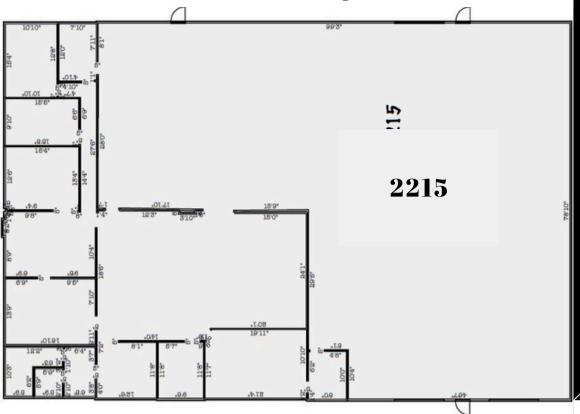

- Warehouse features
- 15' ceilings
- 3 overhead doors (10x10)

Pricing: \$12/ SQFT NNN

Square feet: 9,875

FOR LEASE INFORMATION

(941)356.1613

Troy@RobbinsCommercial.com

Harry E. Robbins Associates, Inc Troy@RobbinsCommercial.com 941.356.1613 Unit Floorplan