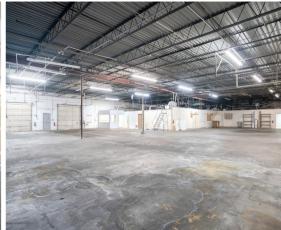

## Freestanding Warehouse with Yard space near 301

- Freestanding warehouse for lease
- Located near University and US-301
- Air-conditioned office area
  - Reception area
  - o 6 private offices
  - o Conference room with double doors
  - Training room
  - Breakroom
  - Men's and women's restrooms
  - o 1,200 SF open work room

- Warehouse features
- 15' ceilings
- 3 overhead doors (10x10)

Pricing: \$12/ SQFT NNN

Square feet: 9,875

FOR LEASE INFORMATION

(941)356.1613

Troy@RobbinsCommercial.com

Harry E. Robbins Associates, Inc Troy@RobbinsCommercial.com 941.356.1613 Unit Floorplan

Freestanding Warehouse w/yard space for lease located near University and US-301. Air conditioned office area consisting of a reception area, 6 private offices, conference room with double doors, training room, breakroom, men's and women's restrooms and a 1,200 SF open work room. Warehouse has 15' ceilings with 3 10x10 overhead doors.