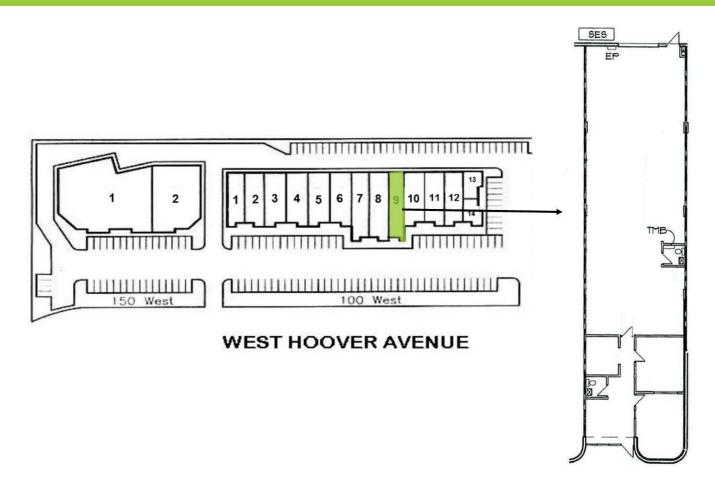

## **SUITE 9 - ±2,406 SF**

- Reception Area
- Two (2) Private Offices
- Break Room
- Restroom
- Balance Warehouse Evaporative Cooled
- ±10'x12' Roll-Up Door
- 120/208v, 3-Phase Power

2150 East Highland Avenue, Suite 207, Phoenix, AZ 85016 // 602.955.3500 // <code>cutlercommercial.con</code>