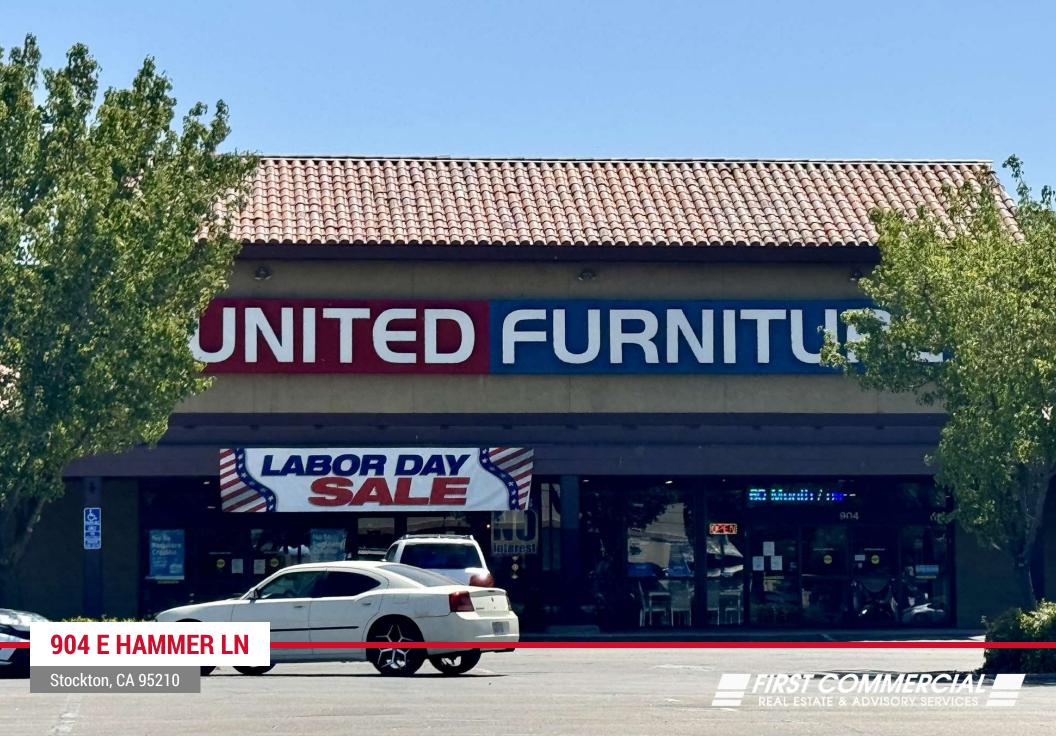

### **PROPERTY SUMMARY**

#### PROPERTY DESCRIPTION

Freestanding building in North Stockton multi-tenant shopping center available for sale. Excellent owner/user opportunity. Can be delivered tenant-free to next property owner. Building is divisible to allow for multiple tenants.

#### **PROPERTY HIGHLIGHTS**

- Located along prominent North Stockton Retail Corridor
- Excellently maintained building
- · Densely parked
- Daily traffic counts: 38,300 Hammer Lane/10,200 Tam O'Shanter
- . Co-Tenants include: Planet Fitness and dd's Discounts

| OFFERING SUMMARY |                         |
|------------------|-------------------------|
| Sale Price:      | Call Broker for Pricing |
| Lot Size:        | 146,665 SF              |
| Building Size:   | 40,000 SF               |