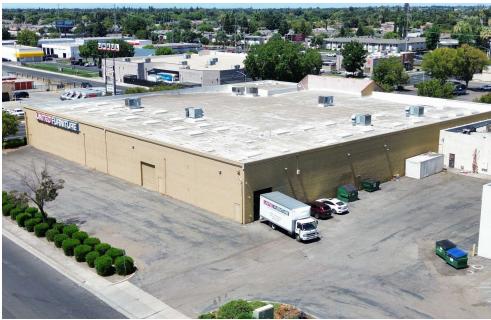

idor
- Excellently maintained building
- · Densely parked
- Daily traffic counts: 38,300 Hammer Lane/10,200 Tam O'Shanter
- . Co-Tenants include: Planet Fitness and dd's Discounts

| OFFERING SUMMARY |                         |
|------------------|-------------------------|
| Sale Price:      | Call Broker for Pricing |
| Lot Size:        | 146,665 SF              |
| Building Size:   | 40,000 SF               |

| DEMOGRAPHICS      | 0.3 MILES | 0.5 MILES | 1 MILE   |
|-------------------|-----------|-----------|----------|
| Total Households  | 694       | 2,270     | 9,237    |
| Total Population  | 2,071     | 6,900     | 30,133   |
| Average HH Income | \$63,947  | \$69,493  | \$75,046 |

### **BEN RISHWAIN**

# **LOCATION MAP**



### **BEN RISHWAIN**

# **ADDITIONAL PHOTOS**









BEN RISHWAIN

# **DEMOGRAPHICS REPORT**

| POPULATION           | 0.3 MILES | 0.5 MILES | 1 MILE |
|----------------------|-----------|-----------|--------|
| Total Population     | 2,071     | 6,900     | 30,133 |
| Average Age          | 36        | 36        | 37     |
| Average Age (Male)   | 35        | 35        | 35     |
| Average Age (Female) | 38        | 37        | 38     |

| HOUSEHOLDS & INCOME | 0.3 MILES | 0.5 MILES | 1 MILE    |
|---------------------|-----------|-----------|-----------|
| Total Households    | 694       | 2,270     | 9,237     |
| # of Persons per HH | 3         | 3         | 3.3       |
| Average HH Income   | \$63,947  | \$69,493  | \$75,046  |
| Average House Value | \$323,650 | \$321,636 | \$367,635 |

Demographics data derived from AlphaMap



###