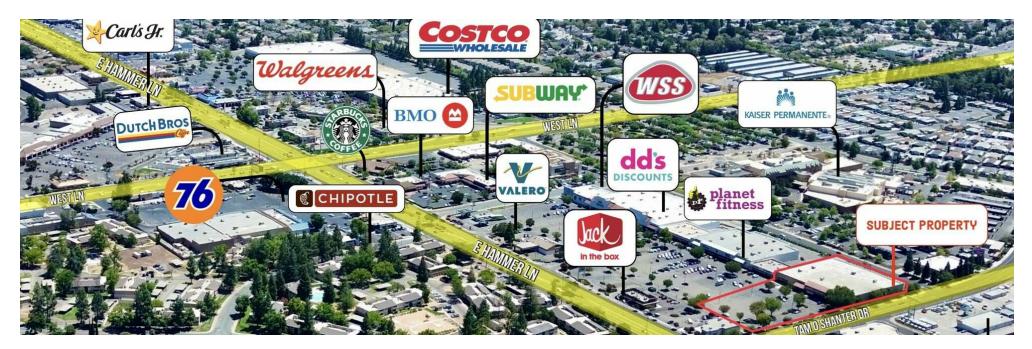

### **PROPERTY SUMMARY**



#### PROPERTY DESCRIPTION

Freestanding building in North Stockton multi-tenant shopping center available for sale. Excellent owner/user opportunity. Can be delivered tenant-free to next property owner. Building is divisible to allow for multiple tenants.

#### **PROPERTY HIGHLIGHTS**

- Located along prominent North Stockton Retail Corridor
- Excellently maintained building
- · Densely parked
- Daily traffic counts: 38,300 Hammer Lane/10,200 Tam O'Shanter
- . Co-Tenants include: Planet Fitness and dd's Discounts

| OFFERING SUMMARY |                         |
|------------------|-------------------------|
| Sale Price:      | Call Broker for Pricing |
| Lot Size:        | 146,665 SF              |
| Building Size:   | 40,000 SF               |

| DEMOGRAPHICS      | 0.3 MILES | 0.5 MILE