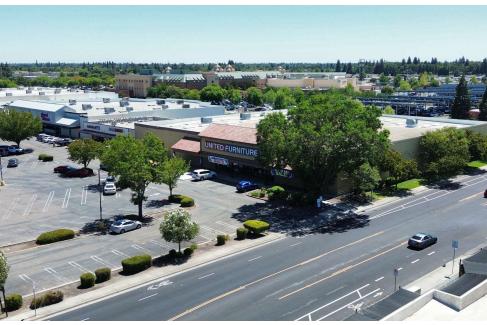

#### PROPERTY DESCRIPTION

Freestanding building in North Stockton multi-tenant shopping center available for sale. Excellent owner/user opportunity. Can be delivered tenant-free to next property owner. Building is divisible to allow for multiple tenants.

#### **PROPERTY HIGHLIGHTS**

- Located along prominent North Stockton Retail Corridor
- Excellently maintained building
- · Densely parked
- Daily traffic counts: 38,300 Hammer Lane/10,200 Tam O'Shanter
- . Co-Tenants include: Planet Fitness and dd's Discounts