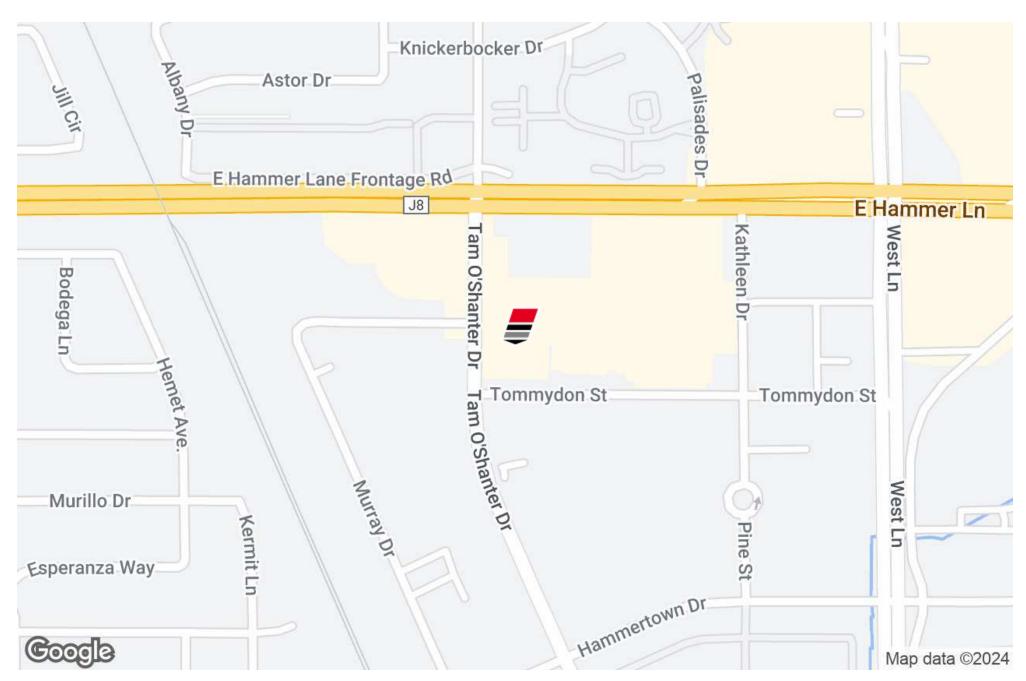

*

- Located along prominent North Stockton Retail Corridor
- Excellently maintained building
- · Densely parked
- Daily traffic counts: 38,300 Hammer Lane/10,200 Tam O'Shanter
- . Co-Tenants include: Planet Fitness and dd's Discounts

| OFFERING SUMMARY |                         |
|------------------|-------------------------|
| Sale Price:      | Call Broker for Pricing |
| Lot Size:        | 146,665 SF              |
| Building Size:   | 40,000 SF               |

| DEMOGRAPHICS      | 0.3 MILES | 0.5 MILES | 1 MILE   |
|-------------------|-----------|-----------|----------|
| Total Households  | 694       | 2,270     | 9,237    |
| Total Population  | 2,071     | 6,900     | 30,133   |
| Average HH Income | \$63,947  | \$69,493  | \$75,046 |

### **BEN RISHWAIN**

# **LOCATION MAP**



### **BEN RISHWAIN**

# **ADDITIONAL PHOTOS**









BEN RISHWAIN

# **DEMOGRAPHICS REPORT**

| POPULATION           | 0.3 MILES | 0.5 MILES | 1 MILE |
|----------------------|-----------|-----------|--------|
| Total Population     | 2,071     | 6,900     | 30,133 |
| Average Age          | 36        | 36        | 37     |
| Average Age (Male)   | 35        | 35        | 35     |
| Average Age (Female) | 38        | 37        | 38     |

| HOUSEHOLDS & INCOME | 0.3 MILES | 0.5 MILES | 1 MILE    |
|---------------------|-----------|-----------|-----------|
| Total Households    | 694       | 2,270     | 9,237     |
| # of Persons per HH | 3         | 3         | 3.3       |
| Average HH Income   | \$63,947  | \$69,493  | \$75,046  |
| Average House Value | \$323,650 | \$321,636 | \$367