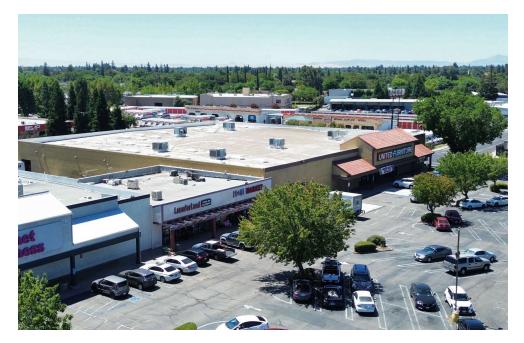

l Corridor
- Excellently maintained building
- · Densely parked
- Daily traffic counts: 38,300 Hammer Lane/10,200 Tam O'Shanter
- . Co-Tenants include: Planet Fitness and dd's Discounts

| OFFERING SUMMARY |                         |
|------------------|-------------------------|
| Sale Price:      | Call Broker for Pricing |
| Lot Size:        | 146,665 SF              |
| Building Size:   | 40,000 SF               |

| DEMOGRAPHICS      | 0.3 MILES | 0.5 MILES | 1 MILE   |
|-------------------|-----------|-----------|----------|
| Total Households  | 694       | 2,270     | 9,237    |
| Total Population  | 2,071     | 6,900     | 30,133   |
| Average HH Income | \$63,947  | \$69,493  | \$75,046 |

### **BEN RISHWAIN**

# **LOCATION MAP**



### **BEN RISHWAIN**

# **ADDITIONAL PHOTOS**









BEN RISHWAIN

# **DEMOGRAPHICS REPORT**

| POPULATION           | 0.3 MILES | 0.5 MILES | 1 MILE |
|----------------------|-----------|-----------|--------|
| Total Population     | 2,071     | 6,900     | 30,133 |
| Average Age          | 36        | 36        | 37     |
| Average Age (Male)   | 35        | 35        | 35     |
| Average Age (Female) | 38        | 37        | 38     |

| HOUSEHOLDS & INCOME | 0.3 MILES | 0.5 MILES | 1 MILE    |
|---------------------|-----------|-----------|-----------|
| Total Households    | 694       | 2,270     | 9,237     |
| # of Persons per HH | 3         | 3         | 3.3       |
| Average HH Income   | \$63,947  | \$69,493  | \$75,046  |
| Average House Value | \$323,650 | \$321,636 | \$367,635 |

Demographics data derived from AlphaMap