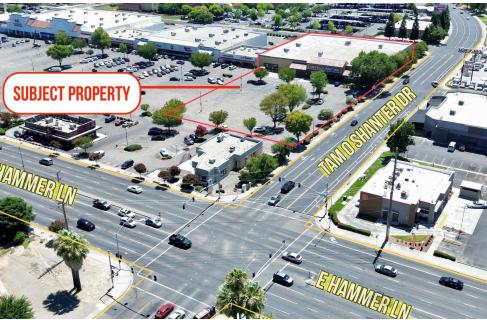

# **LOCATION MAP**

#### **PROPERTY HIGHLIGHTS**

- Located along prominent North Stockton Retail Corridor
- Excellently maintained building
- · Densely parked
- Daily traffic counts: 38,300 Hammer Lane/10,200 Tam O'Shanter
- . Co-Tenants include: Planet Fitness and dd's Discounts