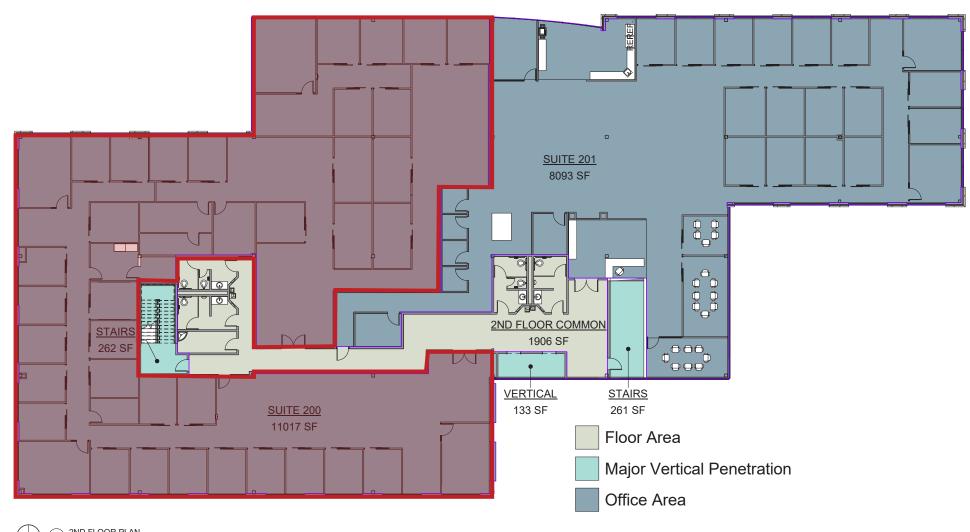

## 2ND FLOOR PLAN 1800 S 52ND ST | ROGERS, AR

1 2ND FLOOR PLAN 1/16" = 1'-0"

**PINNACLE KNOLL - BOMA** 

04.10.2023 2ND FLOOR BOMA

J RESERVED

© 2023 CORE ARCHITECTS, INU

Sage

CUSHMAN & WAKEFIELD