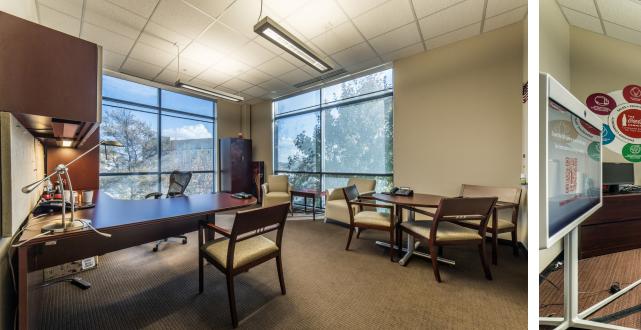

# **Class A Office Building**





1800 S 52nd St | Rogers, AR



# **BUILDING HIGHLIGHTS**

- Lease Rate: \$28.00/RSF Modified Gross
- 11.605 SF Available on the 2nd Floor
- Class A building
- Overlooks Pinnacle area of Rogers, Arkansas with close and easy access to I-49
- Close proximity to Pinnacle Hills Promenade, Walmart Arkansas Music Pavilion, Topgolf, and Mercy Hospital

\*information deemed reliable but not guaranteed

FOR MORE INFORMATION **PLEASE CONTACT:** 

#### MARSHALL SAVIERS

mtsaviers@sagepartners.com 479 845 3000

#### **STEPHANIE FARMER**

sfarmer@sagepartners.com 479 845 3022

#### sagepartners.com

# 2ND FLOOR INTERIOR PHOTOS 1800 S 52ND ST | ROGERS, AR











## 2ND FLOOR PLAN 1800 S 52ND ST | ROGERS, AR



1 2ND FLOOR PLAN 1/16" = 1'-0"

**PINNACLE KNOLL - BOMA** 

04.10.2023 2ND FLOOR BOMA

J RESERVED

© 2023 CORE ARCHITECTS, INU



Sage

CUSHMAN & WAKEFIELD

### AERIAL 1800 S 52ND ST | ROGERS, AR