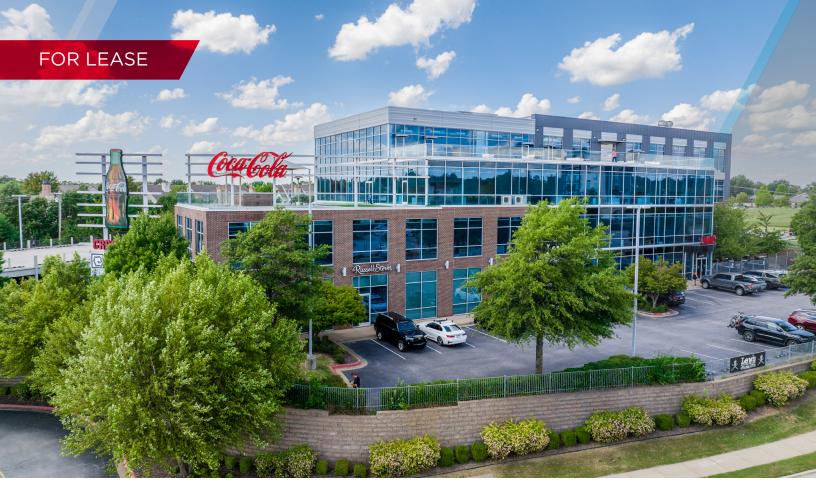

# **Class A Office Building**

1800 S 52nd St | Rogers, AR

# **BUILDING HIGHLIGHTS**

- Lease Rate: \$28.00/RSF Modified Gross
- 11.605 SF Available on the 2nd Floor
- Class A building
- Overlooks Pinnacle area of Rogers, Arkansas with close and easy access to I-49
- Close proximity to Pinnacle Hills Promenade, Walmart Arkansas Music Pavilion, Topgolf, and Mercy Hospital

### AERIAL 1800 S 52ND ST | ROGERS, AR