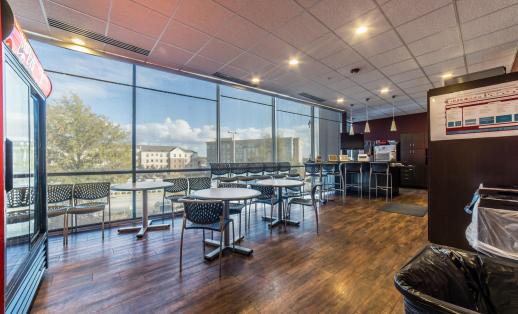

# **Class A Office Building**





1800 S 52nd St | Rogers, AR



# **BUILDING HIGHLIGHTS**

- Lease Rate: \$28.00/RSF Modified Gross
- 11.605 SF Available on the 2nd Floor
- Class A building
- Overlooks Pinnacle area of Rogers, Arkansas with close and easy access to I-49
- Close proximity to Pinnacle Hills Promenade, Walmart Arkansas Music Pavilion, Topgolf, and Mercy Hospital

\*information deemed reliable but not guaranteed

FOR MORE INFORMATION **PLEASE CONTACT:** 

#### MARSHALL SAVIERS

mtsaviers@sagepartners.com 479 845 3000

#### **STEPHANIE FARMER**

sfarmer@sagepartners.com 479 845 3022

#### sagepartners.com

# 2ND FLOOR INTERIOR PHOTOS 1800 S 52ND ST | ROGERS, AR











## 2ND FLOOR PLAN 1800 S 52ND ST | ROGERS, AR



1 2ND FLOOR PLAN 1/16" = 1'-0"

**PINNACLE KNOLL - BOMA** 

04.10.2023 2ND FLOOR BOMA

J RESERVED

© 2023 CORE ARCHITECTS, INU



Sage

CUSHMAN & WAKEFIELD

### AERIAL 1800 S 52ND ST | ROGERS, AR