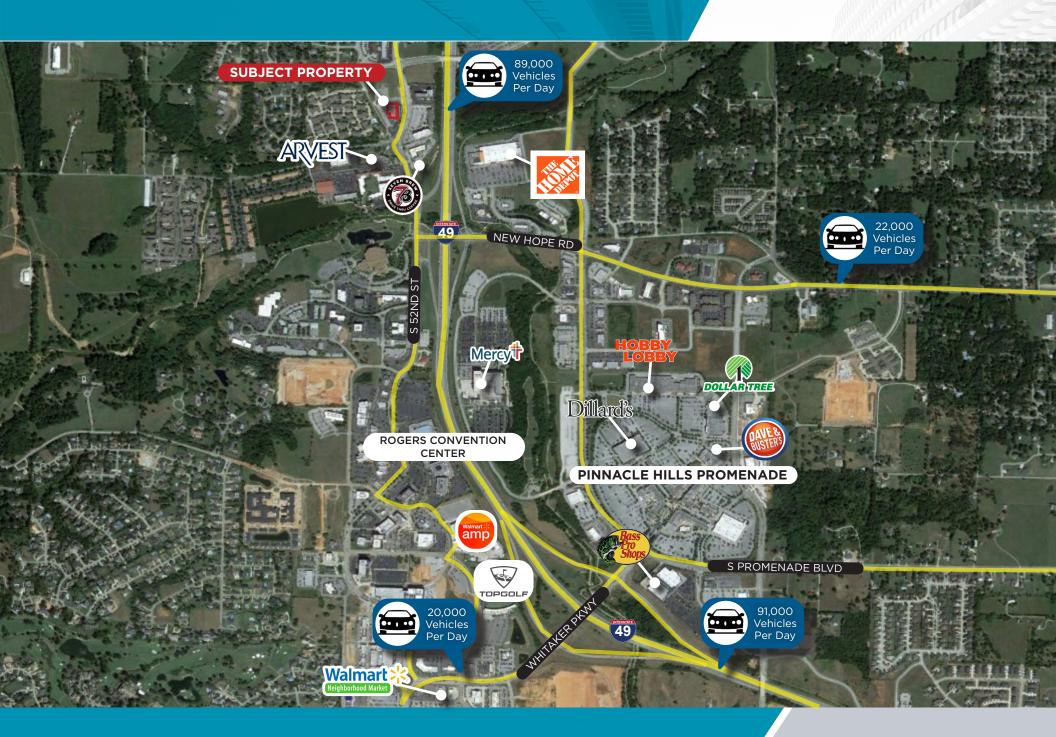

SF Available on the 2nd Floor
- Class A building
- Overlooks Pinnacle area of Rogers, Arkansas with close and easy access to I-49
- Close proximity to Pinnacle Hills Promenade, Walmart Arkansas Music Pavilion, Topgolf, and Mercy Hospital

\*information deemed reliable but not guaranteed

FOR MORE INFORMATION **PLEASE CONTACT:** 

#### MARSHALL SAVIERS

mtsaviers@sagepartners.com 479 845 3000

#### **STEPHANIE FARMER**

sfarmer@sagepartners.com 479 845 3022

#### sagepartners.com

# 2ND FLOOR INTERIOR PHOTOS 1800 S 52ND ST | ROGERS, AR











## 2ND FLOOR PLAN 1800 S 52ND ST | ROGERS, AR



1 2ND FLOOR PLAN 1/16" = 1'-0"

**PINNACLE KNOLL - BOMA** 

04.10.2023 2ND FLOOR BOMA

J RESERVED

© 2023 CORE ARCHITECTS, INU



Sage

CUSHMAN & WAKEFIELD

### AERIAL 1800 S 52ND ST | ROGERS, AR