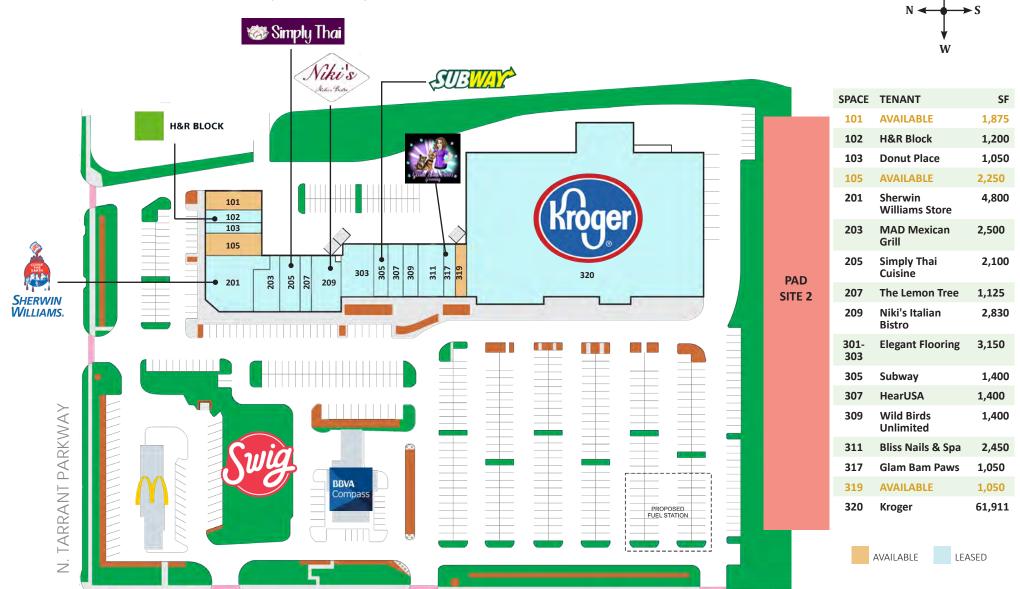

AVAILABLE 1,050 - 2,250 SF Pad Site Available

DINING & GROCERY Kroger • Subway • Niki's Italian • Donuts • Simply Thai • HEALTH, WELLNESS & BEAUTY

• Glam Bam Paws • Bliss Nail Boutique • • Lemon Tree Hair Salon • SERVICES H & R Block • Hear USA SPECIALTY RETAIL • Wild Birds Unlimited • Sherwin Williams • Elegant Flooring