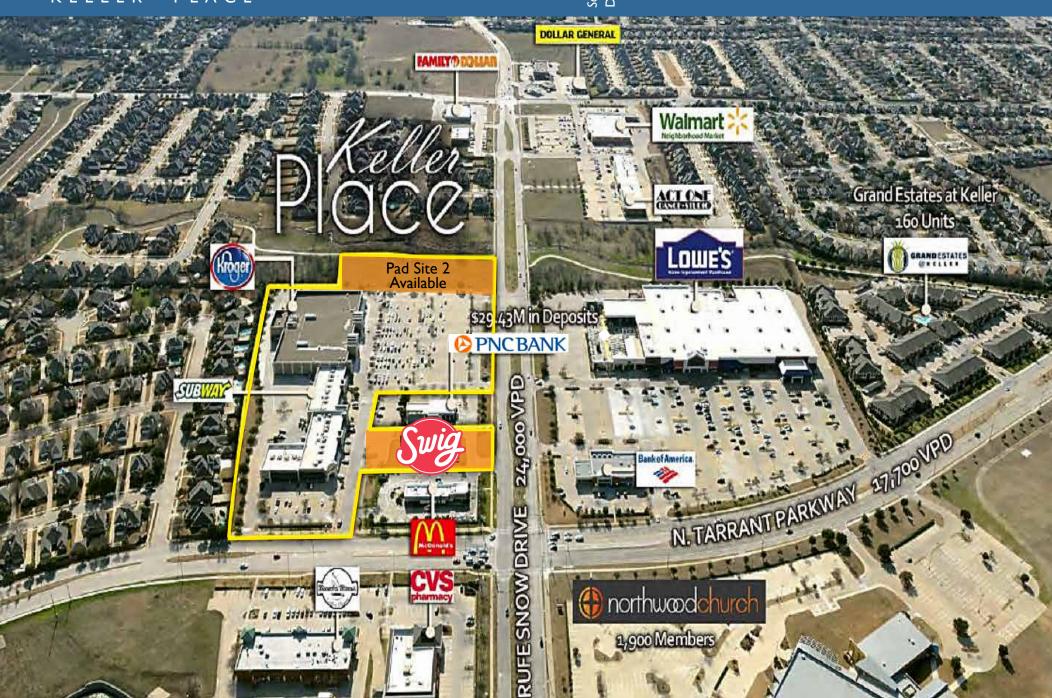

AVAILABLE 1,050 - 2,250 SF Pad Site Available

## **KELLER PLACE**

2041-2061 RUFE SNOW DR., KELLER, TX 76248

**RUFE SNOW DRIVE** 