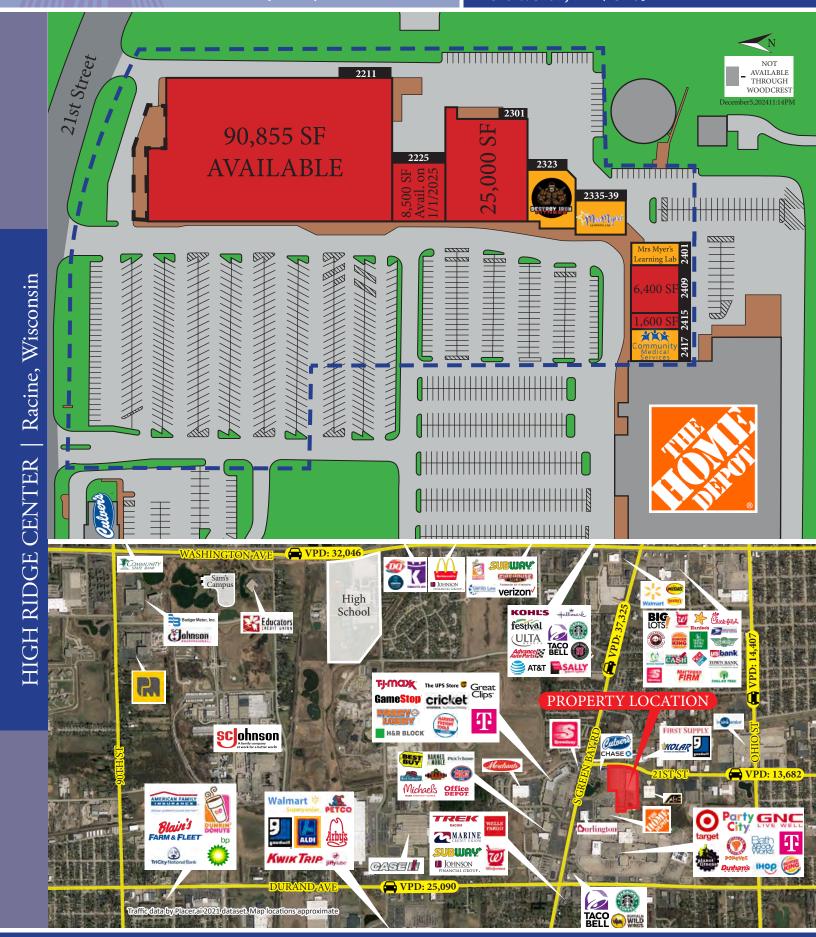

## High Ridge Center 2211 - 2417 S Green Bay Rd | Racine WI

LEASING (817) 927-0050

> Restaurant Retail Office Medical

AVAILABLE up to 90,855 SF 25,000 SF 1,600 - 8,500 SF

- 153,067 SF Center
- Racine County, Wisconsin
- Milwaukee Metropolitan Area
- Home Depot Shadow-Anchor
- New Owner, Aggressive Rates

| Туре        | PSF            |
|-------------|----------------|
| NNN's       | \$ 1.61        |
| Lease Rates | Call for Rates |

| Traffic Counts |            |  |  |
|----------------|------------|--|--|
| S Green Bay Rd | 37,325 VPD |  |  |
| Durand Ave     | 25,090 VPD |  |  |