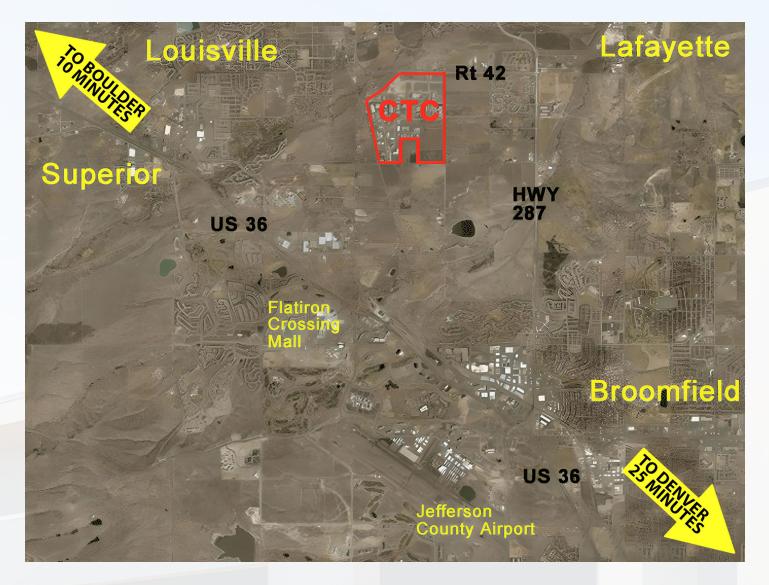

## • Concrete floors with polish upgrades available

- Internet ready 1gb up/1gb down symmetrical available
- Mezzanines in place (on some units)
- Storefront glass glazing with custom company sign mount
- Accessible rear loading for office or office warehouse most units
- Access to I-25, downtown Denver & DIA
- Access to Hwy 36, downtown Boulder