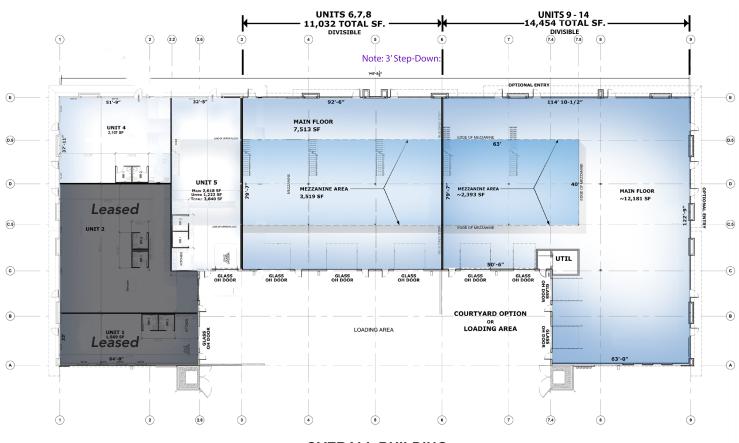

#### LOADING

12' x 12' clear overhead glass doors with satin-etched finish option

| UNITS | AVAILABILITY | SQ FT        | NOTES                                     |
|-------|--------------|--------------|-------------------------------------------|
| 1-3   | Leased       |              |                                           |
| 4     | Available    | 2,107        | Built Out, Ready for Occupancy            |
| 5     | Available    | 3,840        | Built Out, Ready for Occupancy, Mezzanine |
| 6-8   | Available    | 2,000-11,032 | Divisible, Mezzanine                      |
| 9-10  | Available    | 2,000-14,454 | Divisible, Mezzanine                      |
| 11-14 | Available    | 2,000-14,454 | Divisible                                 |

### OVERALL BUILDING FLOOR PLAN THE COLLECTIVE - BUILDING 1

CO

DISCLAIMER: This brochure has been prepared by Bartell and Company for use by a limited number of parties and has been obtained from sources believed reliable. While we do not doubt its accuracy, we have not verified it, and make no guarantee, warranty or representation about it. It is your responsibility to confirm, independently, its accuracy and completeness.