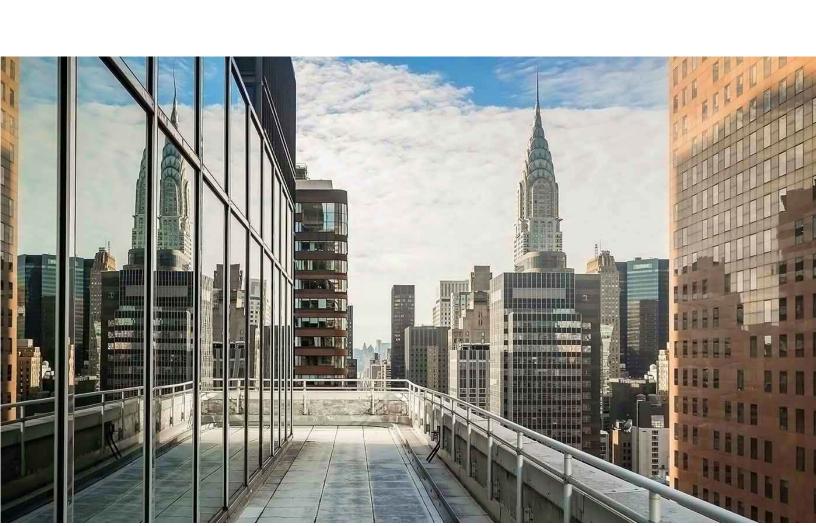

## Features

- Entire floor penthouse with 10-13' foot finished ceiling heights
- Excellent for entertaining Upgraded kitchen and high-top dining areas Large wrap-around terrace with terrific, unobstructed views
- Floor to ceiling glass