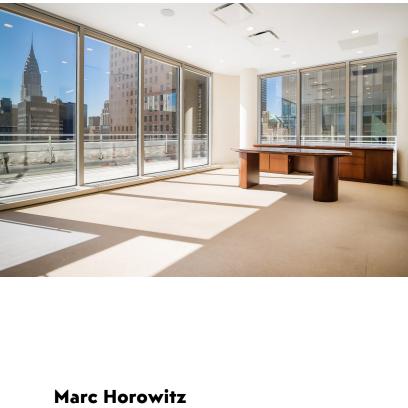

## Features

- Entire floor penthouse with 10-13' foot finished ceiling heights
- Excellent for entertaining Upgraded kitchen and high-top dining areas Large wrap-around terrace with terrific, unobstructed views
- Floor to ceiling glass

Fully furnished and wired

- Floor to ceiling glas
- Space build-out includes 13 glass fronted offices, and 14 cubicles/desks.

**Daniel Hassett** 

(212) 590-5228

Vice President of Leasing

dhassett@cohenbrothers.com

building with multiple fast

casual dining options.

Senior Vice President of Leasing

mhorowitz@CohenBrothers.com

(212) 590-5224

Highly amenitized

-THE-

2-minute walk to restaurants such as The