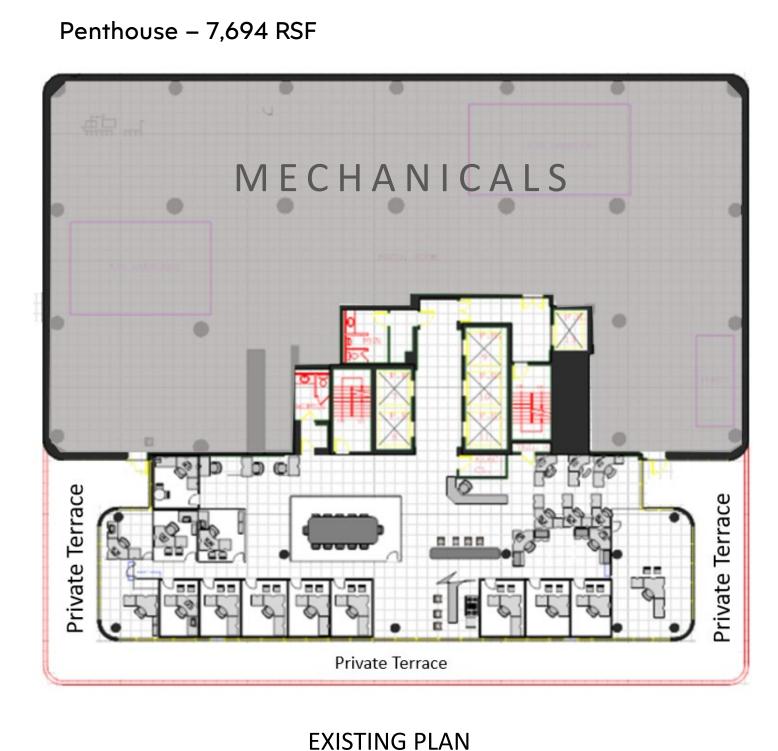

Floor: Entire 31st

Area: 7,691 RSF

Term: Negotiable

Possession: Immediate

Asking Rent: Upon Request

Fully furnished and wired

- Floor to ceiling glas
- Space build-out includes 13 glass fronted offices, and 14 cubicles/desks.

**Daniel Hassett** 

(212) 590-5228

Vice President of Leasing

dhassett@cohenbrothers.com