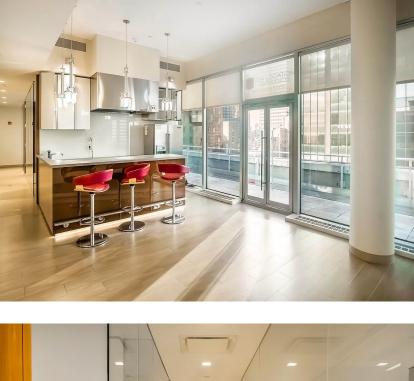

## Features

- Entire floor penthouse with 10-13' foot finished ceiling heights
- Excellent for entertaining Upgraded kitchen and high-top dining areas Large wrap-around terrace with terrific, unobstructed views
- Floor to ceiling glass

Fully furnished and wired

- Floor to ceiling glas
- Space build-out includes 13 glass fronted offices, and 14 cubicles/desks.

**Daniel Hassett** 

(212) 590-5228

Vice President of Leasing

dhassett@cohenbrothers.com