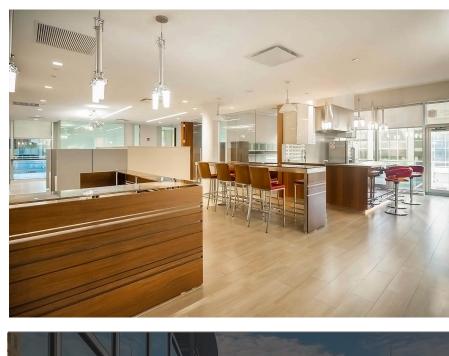

## Features

- Entire floor penthouse with 10-13' foot finished ceiling heights
- Excellent for entertaining Upgraded kitchen and high-top dining areas Large wrap-around terrace with terrific, unobstructed views
- Floor to ceiling glass