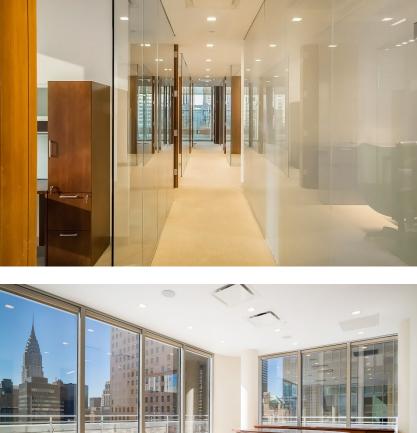

Fully furnished and wired

- Floor to ceiling glas
- Space build-out includes 13 glass fronted offices, and 14 cubicles/desks.

**Daniel Hassett** 

(212) 590-5228

Vice President of Leasing

dhassett@cohenbrothers.com