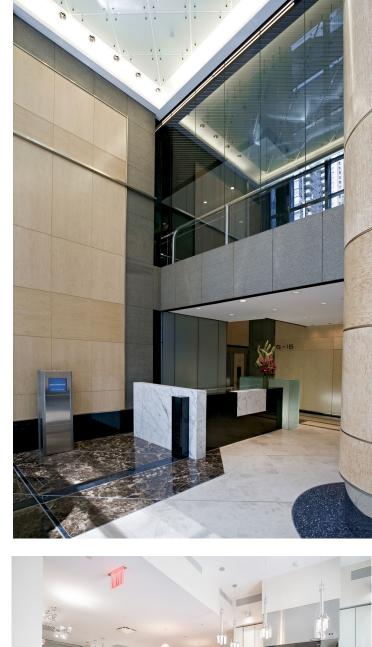

Floor: Entire 31st

Area: 7,691 RSF

Term: Negotiable

Possession: Immediate

Asking Rent: Upon Request

## Features

- Entire floor penthouse with 10-13' foot finished ceiling heights
- Excellent for entertaining Upgraded kitchen and high-top dining areas Large wrap-around terrace with terrific, unobstructed views
- Floor to ceiling glass

Fully furnished and wired

- Floor to ceiling glas
- Space build-out includes 13 glass fronted offices, and 14 cubicles/desks.













**Daniel Hassett** 

(212) 590-5228

Vice President of Leasing

dhassett@cohenbrothers.com

building with multiple fast

casual dining options.

Senior Vice President of Leasing

mhorowitz@CohenBrothers.com

(212) 590-5224

Highly amenitized

-THE-



2-minute walk to restaurants such as The

Smith, Avra, Gyu-Kaku

and Smith & Wollensky.



RESTAURANT & BAR



## 805

Direct Plug N' Play Penthouse

THIRD AVENUE