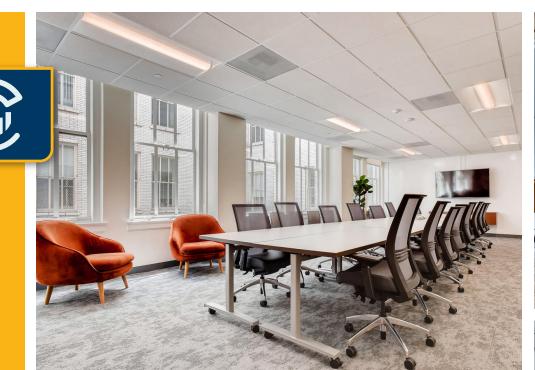

# THE CASCADE BUILDING

**Fully Re-imagined Creative Workspaces** 316 - 9,789 SF

### 520 SW 6th Ave, Portland, OR 97204

- · Brand New Full Floor Turnkey Spaces
- Central Location
- Modern Creative Interior with Historic Exterior
- · New Tenant Lounge, Workout Facility, and Common Conference Room
- Secured Valet Parking & Bike Parking with Fix-It Station