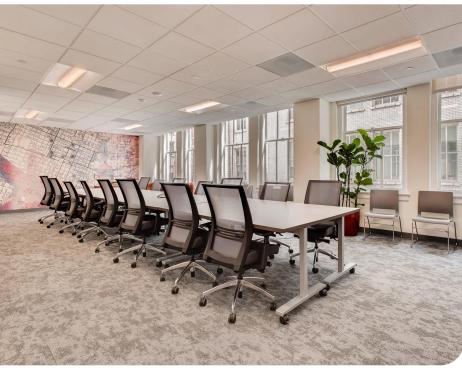

# THE CASCADE BUILDING

**Fully Re-imagined Creative Workspaces** 316 - 9,789 SF

### 520 SW 6th Ave, Portland, OR 97204

- · Brand New Full Floor Turnkey Spaces
- Central Location
- Modern Creative Interior with Historic Exterior
- · New Tenant Lounge, Workout Facility, and Common Conference Room
- Secured Valet Parking & Bike Parking with Fix-It Station