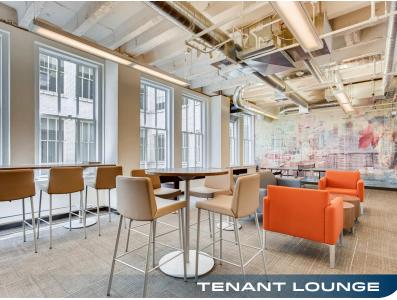

### 520 SW 6th Ave, Portland, OR 97204

- · Brand New Full Floor Turnkey Spaces
- Central Location
- Modern Creative Interior with Historic Exterior
- · New Tenant Lounge, Workout Facility, and Common Conference Room
- Secured Valet Parking & Bike Parking with Fix-It Station