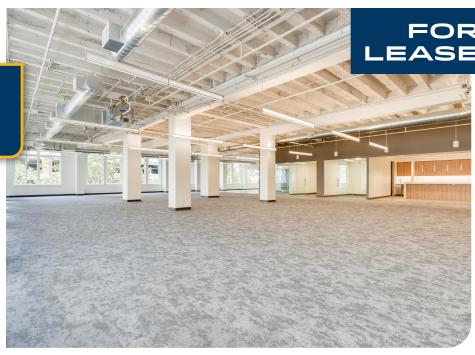

# THE CASCADE BUILDING

**Fully Re-imagined Creative Workspaces** 316 - 9,789 SF

### 520 SW 6th Ave, Portland, OR 97204

- · Brand New Full Floor Turnkey Spaces
- Central Location
- Modern Creative Interior with Historic Exterior
- · New Tenant Lounge, Workout Facility, and Common Conference Room
- Secured Valet Parking & Bike Parking with Fix-It Station