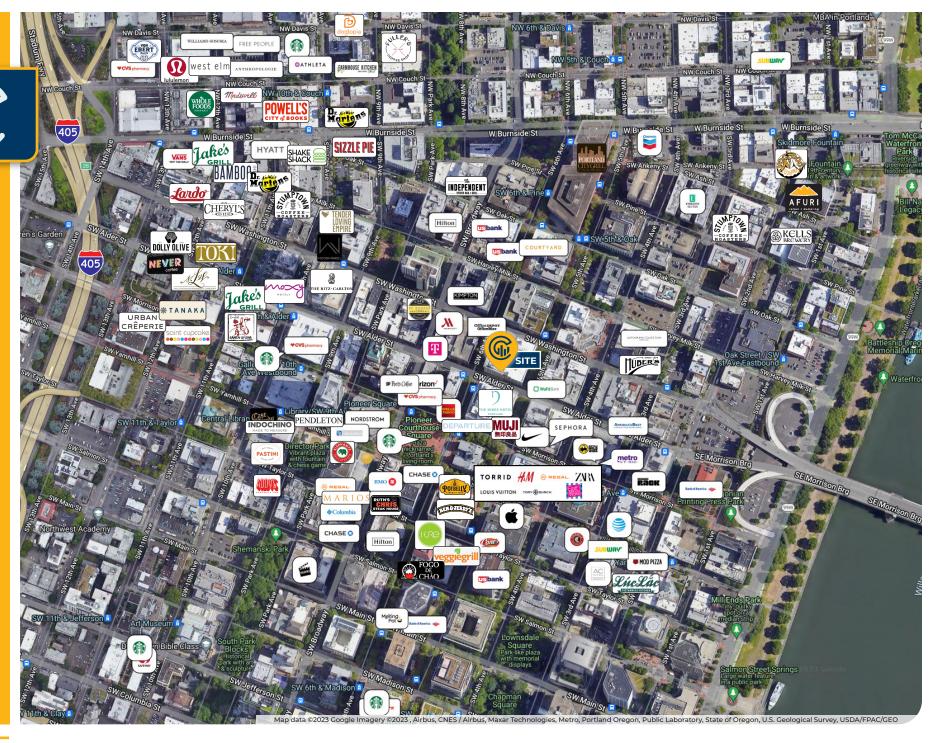

#### **Location Features**

- · Excellent location on SW 6th and Alder in the heart of Downtown Portland
- · Across from The Nines Luxury Hotel and adjacent to Pioneer Courthouse Square, Wells Fargo Bank, and Nike Portland
- · Other nearby tenants include Muji, Departure, St. Honoré
- One block from Tri-Met MAX station at Pioneer Square

## **Nearby Highlights**

- · Afuri Ramen
- Apple Store
- Case Study Coffee
- · Columbia Sportswear
- Departure
- Director Park
- · Flying Elephants Deli
- · Fogo de Chão
- · Golden Goose
- · Gucci
- H&M
- · Jake's Grill
- · Kure Superfood Cafe
- · Louis Vuitton
- Mario's

- Muji
- Multnomah Whiskey Library
- · Nike Portland
- Nordstrom
- Pastini
- · Pioneer Place Mall
- · Portland State University
- Regal Fox Tower
- · Ruth's Chris Steak House
- · Saint Laurent
- · St. Honoré Bakery
- · The Melting Pot
- · Wells Fargo
- Zara